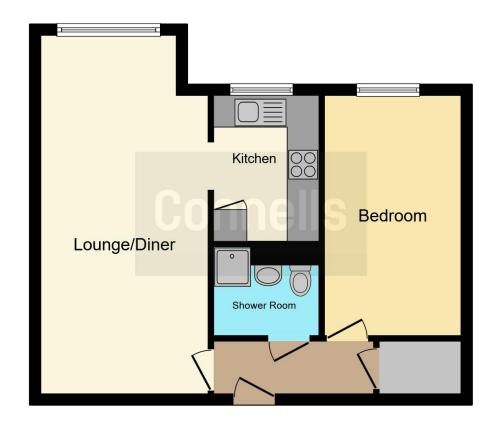

#### **Property Description**

- \*\*\*NO ONWARD CHAIN!\*\*\*
- \*\*\*OVER 60's DEVELOPMENT\*\*\*
- \*\*\*COMMUNAL GARDENS & PARKING\*\*\*

Connells are pleased to introduce to the market this 1st floor one bedroom retirement property in great condition located in central Bedford. The property comprises of entrance hall, lounge/diner, kitchen, bedroom, bathroom, communal garden and parking!

# **Entrance Hall**

# Lounge/Diner

22' 7" x 10' 8" ( 6.88m x 3.25m )

# Kitchen

9' 5" x 6' 7" ( 2.87m x 2.01m )

### **Bedroom One**

14' 10" x 8' 5" ( 4.52m x 2.57m )

Bathroom

**External** 

**Parking** 

Residential Sales & Lettings | Mortgage Services | Conveyancing | Surveyors | Land & New Homes

This floor plan is for illustrative purposes only. It is not drawn to scale. Any measurements, floor areas (including any total floor area), openings and orientation are approximate. No details are guaranteed, they cannot be relied upon for any purpose and they do not form part of any agreement. No liability is taken for any error, omission or misstatement. A party must rely upon its own inspection(s). Powered by www.focalagent.com