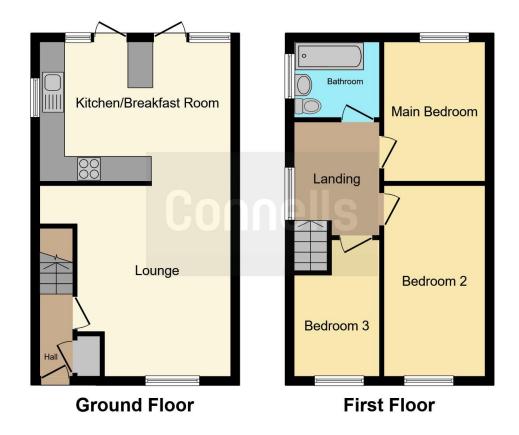

#### **Entrance Hall**

## Lounge

18' 3" x 9' 9" ( 5.56m x 2.97m )

# **Dining Room**

11' 1" x 6' 9" ( 3.38m x 2.06m )

### Kitchen

11' 2" x 8' 5" ( 3.40m x 2.57m )

First Floor

# Landing

### **Bedroom One**

11' 2" x 9' 11" ( 3.40m x 3.02m )

#### **Bedroom Two**

9' 7" x 7' 9" ( 2.92m x 2.36m )

## **Bedroom Three**

7' 4" x 6' 6" ( 2.24m x 1.98m )

**Bathroom** 

**External** 

Rear Garden

Residential Sales & Lettings | Mortgage Services | Conveyancing | Surveyors | Land & New Homes

This floor plan is for illustrative purposes only. It is not drawn to scale. Any measurements, floor areas (including any total floor area), openings and orientation are approximate. No details are guaranteed, they cannot be relied upon for any purpose and they do not form part of any agreement. No liability is taken for any error, omission or misstatement. A party must rely upon its own inspection(s). Powered by www.focalagent.com