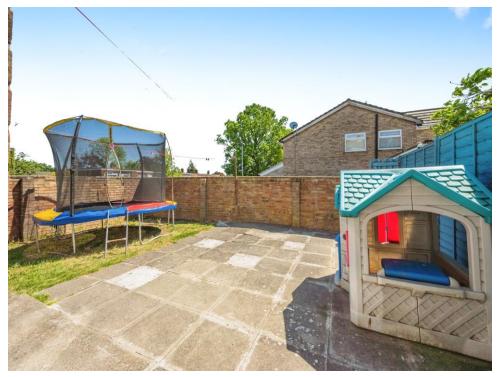

Connells

Henderson Way Kempston Bedford

Spacious 3-Bedroom End of Terrace Home in Kempston, Bedford

Situated on a desirable corner plot in Kempston, this well-presented 3-bedroom end of terraced house offers modern living and excellent outdoor space. The property boasts a larger-than-average garden, rear parking, and a single garage for added convenience.

## **Bedroom Three**

7' 4" x 6' 6" ( 2.24m x 1.98m )

**Bathroom** 

**External** 

Rear Garden

Residential Sales & Lettings | Mortgage Services | Conveyancing | Surveyors | Land & New Homes

This floor plan is for illustrative purposes only. It is not drawn to scale. Any measurements, floor areas (including any total floor area), openings and orientation are approximate. No details are guaranteed, they cannot be relied upon for any purpose and they do not form part of any agreement. No liability is taken for any error, omission or misstatement. A party must rely upon its own inspection(s). Powered by www.focalagent.com