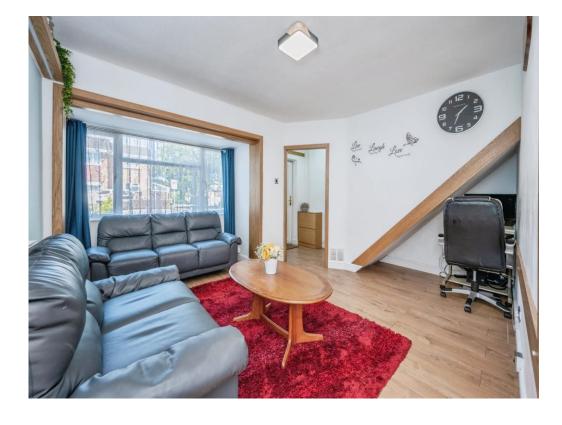

## Lounge

18' 3" x 9' 9" ( 5.56m x 2.97m )

The ground floor features a stylish kitchen/diner, perfect for family meals and entertaining, alongside a bright and welcoming living room. Upstairs, there are three generously sized bedrooms and a well-appointed family bathroom.