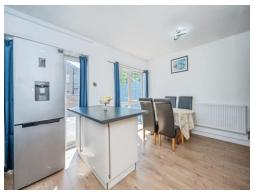

# **Dining Room**

11' 1" x 6' 9" ( 3.38m x 2.06m )

### Kitchen

11' 2" x 8' 5" ( 3.40m x 2.57m )

First Floor