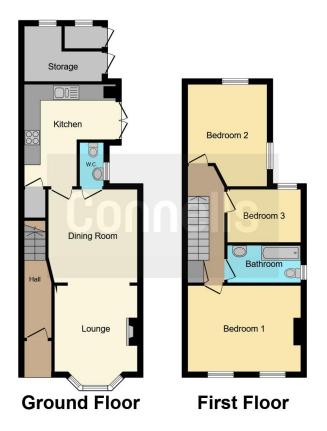

# **Entrance Hall**

Cloakroom

Lounge/Diner 24' 6" x 11' (7.47m x 3.35m )

**Kitchen** 12' 10" x 10' 6" ( 3.91m x 3.20m )

**First Floor** 

Landing

Bedroom One 14' Max x 10' 3" ( 4.27m Max x 3.12m )

Bedroom Two 8' 10" x 6' 9" ( 2.69m x 2.06m )

Bedroom Three 12' 11" Max x 8' 10" ( 3.94m Max x 2.69m )

Bathroom

External

**Front Garden** 

**Rear Parking** 

Parking

Residential Sales & Lettings | Mortgage Services | Conveyancing | Surveyors | Land & New Homes