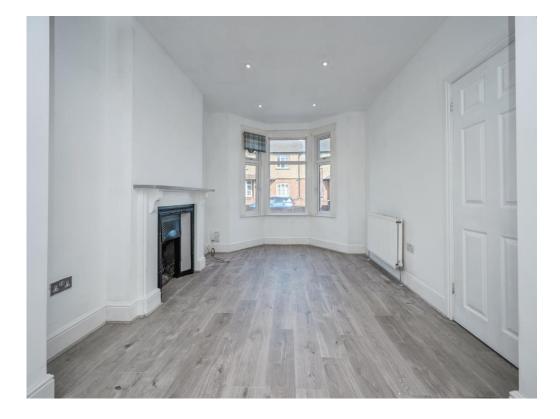

# **Entrance Hall**

Cloakroom

Lounge/Diner 24' 6" x 11' (7.47m x 3.35m )

**Kitchen** 12' 10" x 10' 6" ( 3.91m x 3.20m )

**First Floor** 

Landing

Bedroom One 14' Max x 10' 3" ( 4.27m Max x 3.12m )

Bedroom Two 8' 10" x 6' 9" ( 2.69m x 2.06m )