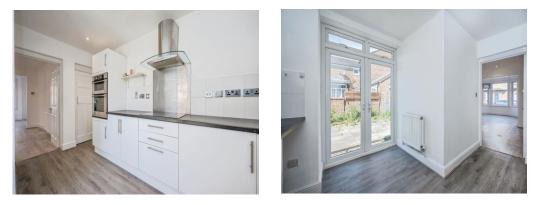

# **Entrance Hall**

Cloakroom

Lounge/Diner 24' 6" x 11' (7.47m x 3.35m )

**Kitchen** 12' 10" x 10' 6" ( 3.91m x 3.20m )

**First Floor** 

Landing

Bedroom One 14' Max x 10' 3" ( 4.27m Max x 3.12m )

Bedroom Two 8' 10" x 6' 9" ( 2.69m x 2.06m )