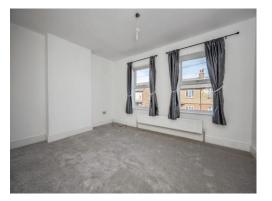

# **Entrance Hall**

Cloakroom

Lounge/Diner 24' 6" x 11' (7.47m x 3.35m )

**Kitchen** 12' 10" x 10' 6" ( 3.91m x 3.20m )

**First Floor** 

Landing

Bedroom One 14' Max x 10' 3" ( 4.27m Max x 3.12m )

Bedroom Two 8' 10" x 6' 9" ( 2.69m x 2.06m )