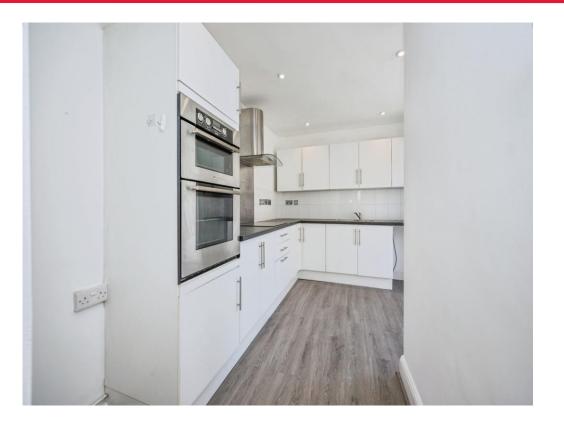

# **Entrance Hall**

Cloakroom

Lounge/Diner 24' 6" x 11' (7.47m x 3.35m )

**Kitchen** 12' 10" x 10' 6" ( 3.91m x 3.20m )

**First Floor** 

Landing

Bedroom One 14' Max x 10' 3" ( 4.27m Max x 3.12m )

Bedroom Two 8' 10" x 6' 9" ( 2.69m x 2.06m )