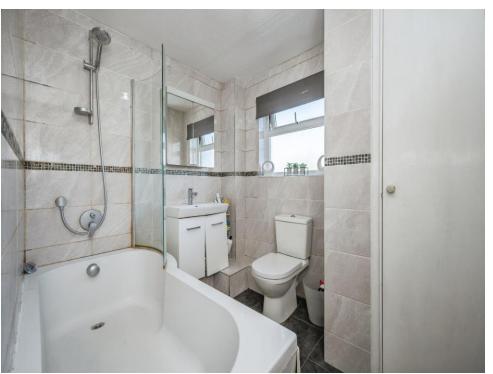

**Bedroom One** 

13' 8" x 10' 3" ( 4.17m x 3.12m )

**Bedroom Two** 

11' 7" x 10' 5" ( 3.53m x 3.17m )

**Bedroom Three** 

10' 6" x 7' 11" ( 3.20m x 2.41m )

**Bathroom** 

**External** 