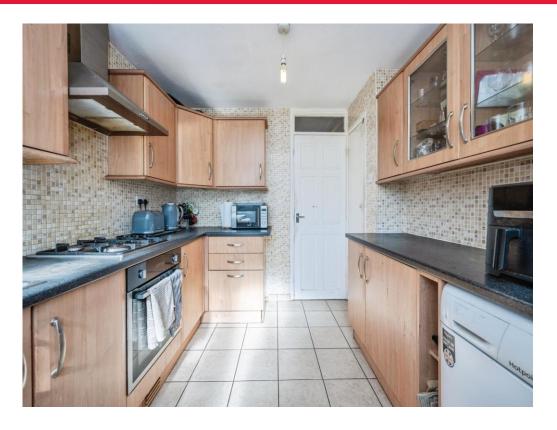

## **Entrance Porch**

**Entrance Hall** 

Lounge/Diner

25' 6" x 10' 5" ( 7.77m x 3.17m )

Kitchen

10' 5" x 8' 9" ( 3.17m x 2.67m )

**First Floor** 

Landing