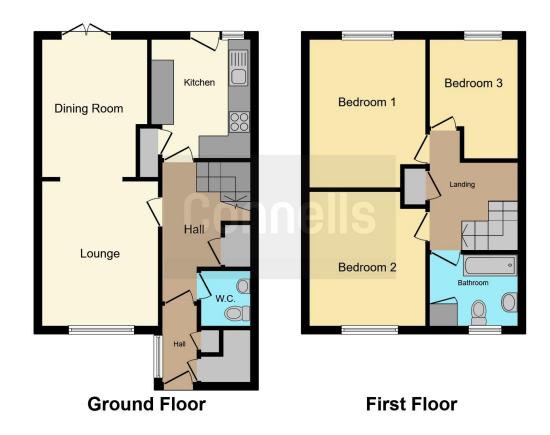

## **Entrance Porch**

**Entrance Hall** 

Lounge/Diner

25' 6" x 10' 5" ( 7.77m x 3.17m )

Kitchen

10' 5" x 8' 9" ( 3.17m x 2.67m )

**First Floor** 

Landing

**Bedroom One** 

13' 8" x 10' 3" ( 4.17m x 3.12m )

**Bedroom Two** 

11' 7" x 10' 5" ( 3.53m x 3.17m )

**Bedroom Three** 

10' 6" x 7' 11" ( 3.20m x 2.41m )

**Bathroom** 

**External** 

Rear Garden

**Parking** 

Residential Sales & Lettings | Mortgage Services | Conveyancing | Surveyors | Land & New Homes

This floor plan is for illustrative purposes only. It is not drawn to scale. Any measurements, floor areas (including any total floor area), openings and orientation are approximate. No details are guaranteed, they cannot be relied upon for any purpose and they do not form part of any agreement. No liability is taken for any error, omission or misstatement. A party must rely upon its own inspection(s). Powered by www.focalagent.com