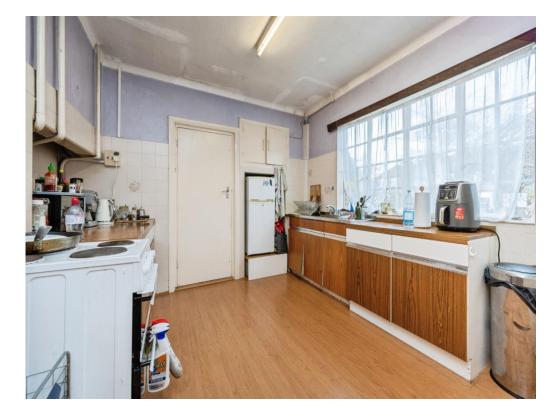

Early viewing is highly recommended.

**Entrance Hall** 

Cloakroom

Lounge

12' x 11' 9" ( 3.66m x 3.58m )

**Dining Room** 

14' 2" x 13' 7" ( 4.32m x 4.14m )

Kitchen

10' 7" x 9' 7" ( 3.23m x 2.92m )

**First Floor** 

Landing

**Bedroom One** 

14' 2" x 12' 9" ( 4.32m x 3.89m )

**Bedroom Two** 

12' x 11' 6" ( 3.66m x 3.51m )

**Bedroom Three** 