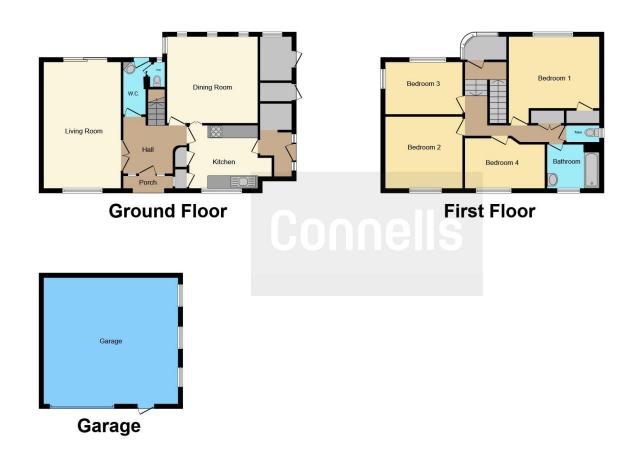

Early viewing is highly recommended.

**Entrance Hall** 

Cloakroom

Lounge

12' x 11' 9" ( 3.66m x 3.58m )

**Dining Room** 

14' 2" x 13' 7" ( 4.32m x 4.14m )

Kitchen

10' 7" x 9' 7" ( 3.23m x 2.92m )

**First Floor** 

Landing

**Bedroom One** 

14' 2" x 12' 9" ( 4.32m x 3.89m )

**Bedroom Two** 

12' x 11' 6" ( 3.66m x 3.51m )

**Bedroom Three** 

12' x 7' 9" ( 3.66m x 2.36m )

**Bedroom Four** 

12' 2" x 6' 8" ( 3.71m x 2.03m )

Study

7' 2" x 4' 4" ( 2.18m x 1.32m )

**Bathroom** 

**External** 

Rear Garden

Garage

**Agent Note** 

It is our understanding that the Property is not registered at the Land Registry which is the case with a significant proportion of land across England and Wales. Your conveyancer will take the necessary steps and advise you accordingly.