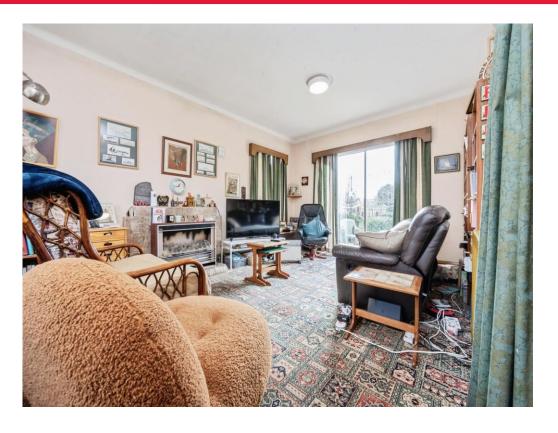

Early viewing is highly recommended.

**Entrance Hall** 

Cloakroom

Lounge

12' x 11' 9" ( 3.66m x 3.58m )

**Dining Room** 

14' 2" x 13' 7" ( 4.32m x 4.14m )

Kitchen