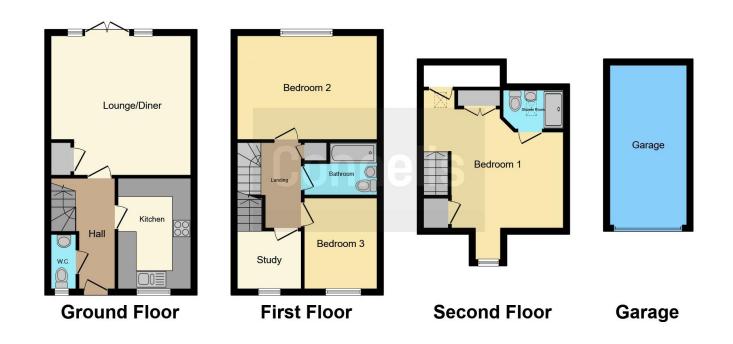

## **Property Description**

This mid-terrace townhouse, located in the desirable area of North Bedford, offers a perfect blend of comfort and convenience, making it an ideal choice for families and professionals alike.

The property is meticulously maintained, showcasing a well-appointed kitchen that flows seamlessly into a spacious lounge/diner, perfect for entertaining or relaxing with loved ones. A convenient downstairs W/C adds to the practicality of the layout.

Upstairs, residents will find three generously sized double bedrooms, including a master suite complete with an en-suite bathroom for added privacy and luxury. A family bathroom serves the other two bedrooms, ensuring ample facilities for everyone.

Outside, the enclosed rear garden provides a private outdoor space for leisure and recreation, while the inclusion of a garage and available parking enhances the property's appeal, making it a truly attractive option in a vibrant community close to local amenities.

## Lounge

15' 1" x 15' 1" ( 4.60m x 4.60m )

## Kitchen

12' 1" x 8' (3.68m x 2.44m)

**First Floor** 

## **Bedroom One**

18' 3" Max x 15' 1" Max ( 5.56m Max x 4.60m Max )

## **Ensuite**

## **Bedroom Two**

15' x 11' ( 4.57m x 3.35m )

## **Bedroom Three**

9' 11" x 7' 11" ( 3.02m x 2.41m )

**Bathroom** 

**External** 

Rear Garden

**Garage & Parking** 

Residential Sales & Lettings | Mortgage Services | Conveyancing | Surveyors | Land & New Homes

This floor plan is for illustrative purposes only. It is not drawn to scale. Any measurements, floor areas (including any total floor area), openings and orientation are approximate. No details are guaranteed, they cannot be relied upon for any purpose and they do not form part of any agreement. No liability is taken for any error, omission or misstatement. A party must rely upon its own inspection(s). Powered by www.focalagent.com