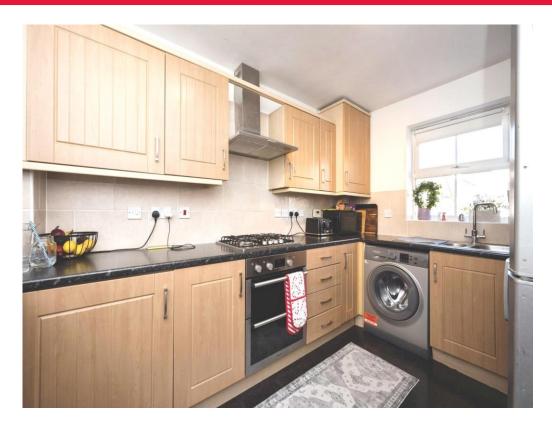

The property is meticulously maintained, showcasing a well-appointed kitchen that flows seamlessly into a spacious lounge/diner, perfect for entertaining or relaxing with loved ones. A convenient downstairs W/C adds to the practicality of the layout.

## Kitchen

12' 1" x 8' (3.68m x 2.44m)

**First Floor** 