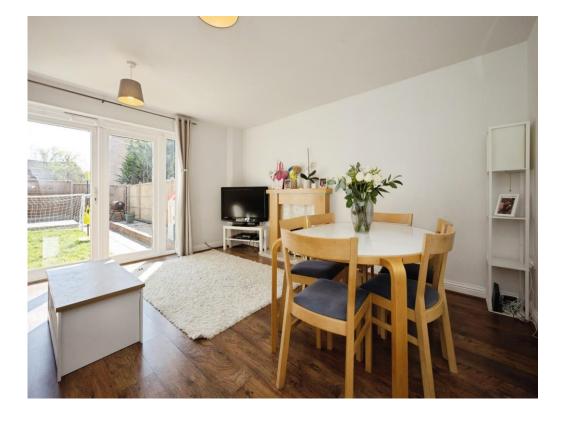

## Lounge

15' 1" x 15' 1" ( 4.60m x 4.60m )

## Kitchen

12' 1" x 8' (3.68m x 2.44m)

**First Floor** 