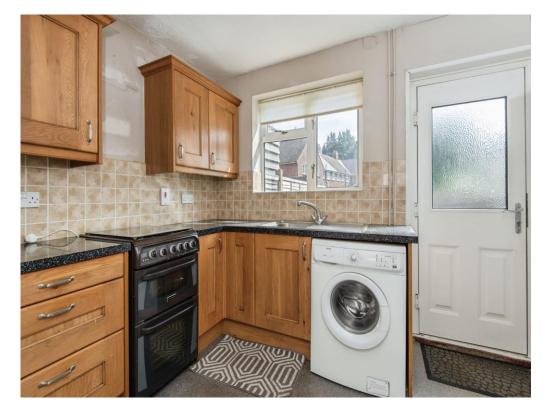

## **Entrance Hall**

Lounge

14' 7" x 10' 8" ( 4.45m x 3.25m )

**Dining Room** 

10' 3" x 9' 5" ( 3.12m x 2.87m )

Kitchen

12' 8" x 7' (3.86m x 2.13m)

First Floor