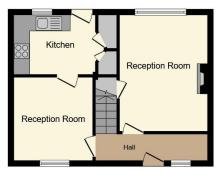

## **Entrance Hall**

Lounge

14' 7" x 10' 8" ( 4.45m x 3.25m )

**Dining Room** 

10' 3" x 9' 5" ( 3.12m x 2.87m )

Kitchen

12' 8" x 7' (3.86m x 2.13m)

First Floor

**Ground Floor** 

First Floor

This floor plan is for illustrative purposes only. It is not drawn to scale. Any measurements, floor areas (including any total floor area), openings and orientation are approximate. No details are guaranteed, they cannot be relied upon for any purpose and they do not form part of any agreement. No liability is taken for any error, omission or misstatement. A party must rely upon its own inspection(s). Powered by www.focalagent.com