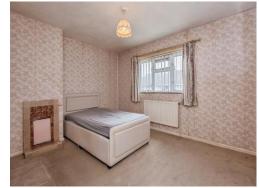

Landing

**Bedroom One** 

12' 11" x 12' 1" ( 3.94m x 3.68m )

**Bedroom Two** 

12' 1" x 9' 7" ( 3.68m x 2.92m )

**Bedroom Three** 

9' 10" x 7' 1" ( 3.00m x 2.16m )

**Bathroom** 