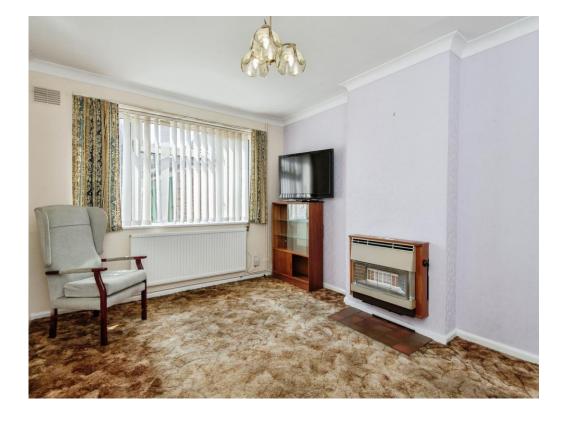

## **Entrance Hall**

Lounge

14' 7" x 10' 8" ( 4.45m x 3.25m )

**Dining Room** 

10' 3" x 9' 5" ( 3.12m x 2.87m )

Kitchen

12' 8" x 7' (3.86m x 2.13m)

First Floor