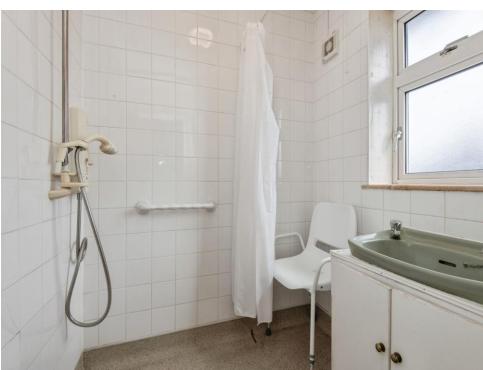

Landing

**Bedroom One** 

12' 11" x 12' 1" ( 3.94m x 3.68m )

**Bedroom Two** 

12' 1" x 9' 7" ( 3.68m x 2.92m )

**Bedroom Three** 

9' 10" x 7' 1" ( 3.00m x 2.16m )

**Bathroom** 