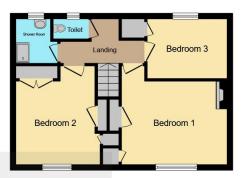

Landing

**Bedroom One** 

12' 11" x 12' 1" ( 3.94m x 3.68m )

**Bedroom Two** 

12' 1" x 9' 7" ( 3.68m x 2.92m )

**Bedroom Three** 

9' 10" x 7' 1" ( 3.00m x 2.16m )

**Bathroom** 

**Ground Floor** 

First Floor

This floor plan is for illustrative purposes only. It is not drawn to scale. Any measurements, floor areas (including any total floor area), openings and orientation are approximate. No details are guaranteed, they cannot be relied upon for any purpose and they do not form part of any agreement. No liability is taken for any error, omission or misstatement. A party must rely upon its own inspection(s). Powered by www.focalagent.com