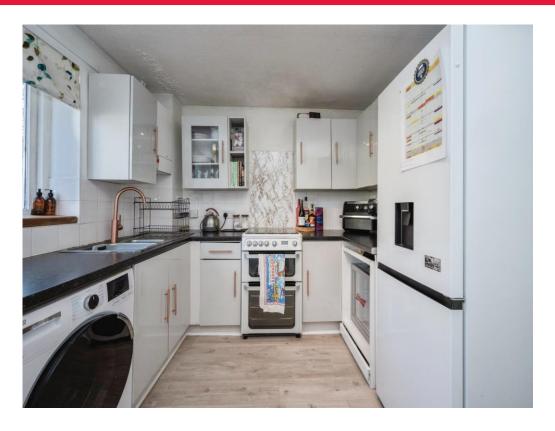

The property is in fantastic condition throughout and comprises a bright and spacious lounge, a modern kitchen, two comfortable bedrooms, and a stylish family bathroom. Outside, you'll find a low-maintenance rear garden-perfect for relaxing or entertaining-with the added benefit of a private parking space to the front of the property.

## Kitchen

11' 9" x 8' 8" ( 3.58m x 2.64m )

**First Floor** 

Landing