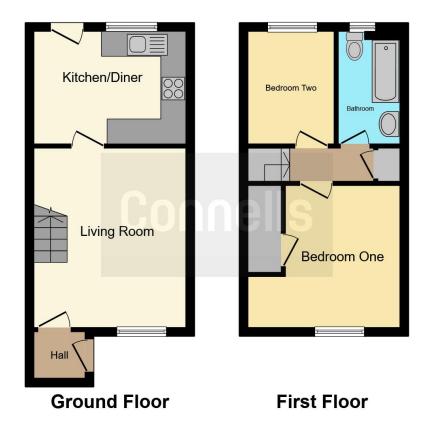

#### **Entrance Hall**

# Lounge

14' 1" x 11' 8" ( 4.29m x 3.56m )

## Kitchen

11' 9" x 8' 8" ( 3.58m x 2.64m )

**First Floor** 

Landing

## **Bedroom One**

11' 8" Max x 10' 7" ( 3.56m Max x 3.23m )

#### **Bedroom Two**

8' 9" x 6' 7" ( 2.67m x 2.01m )

Bathroom

**External** 

Rear Garden

Residential Sales & Lettings | Mortgage Services | Conveyancing | Surveyors | Land & New Homes

This floor plan is for illustrative purposes only. It is not drawn to scale. Any measurements, floor areas (including any total floor area), openings and orientation are approximate. No details are guaranteed, they cannot be relied upon for any purpose and they do not form part of any agreement. No liability is taken for any error, omission or misstatement. A party must rely upon its own inspection(s). Powered by www.focalagent.com