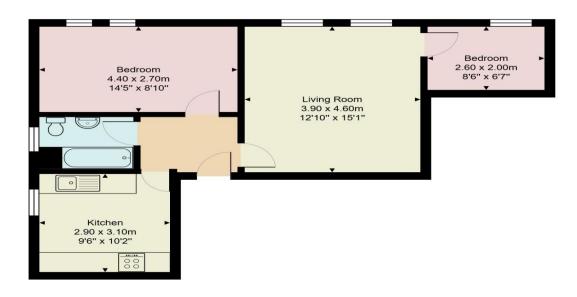

#### **Entrance Hall**

## Lounge/Diner

14' 11" x 12' 11" ( 4.55m x 3.94m )

#### Kitchen

10' 2" x 9' 6" ( 3.10m x 2.90m )

#### **Bedroom One**

14' 4" x 8' 11" ( 4.37m x 2.72m )

## **Bedroom Two**

8' 7" x 6' 5" ( 2.62m x 1.96m )

Bathroom

**External** 

**Parking** 

Residential Sales & Lettings | Mortgage Services | Conveyancing | Surveyors | Land & New Homes

# High Road, MK45

Gross Internal Area: 53.6 m<sup>2</sup> ... 577 ft<sup>2</sup>

All measurements are approximate and for display purposes only.

To view this property please contact Connells on

T 01234 345 303 E bedford@connells.co.uk