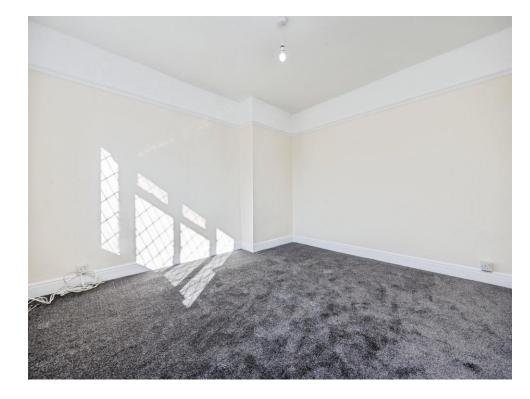

# Lounge

16' 2" x 11' 2" ( 4.93m x 3.40m )

# **Dining Room**

12' 6" x 10' 2" ( 3.81m x 3.10m )

First Floor

Landing