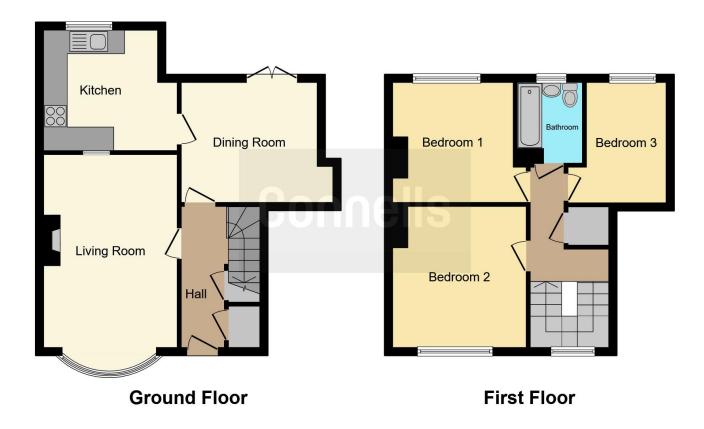

### **Entrance Hall**

# Lounge

16' 2" x 11' 2" ( 4.93m x 3.40m )

# **Dining Room**

12' 6" x 10' 2" ( 3.81m x 3.10m )

First Floor

Landing

# **Bedroom One**

12' x 11' 1" ( 3.66m x 3.38m )

# **Bedroom Two**

10' 1" x 9' 5" ( 3.07m x 2.87m )

### **Bedroom Three**

10' 1" x 8' 8" ( 3.07m x 2.64m )

Bathroom

**External** 

**Front Garden** 

Rear Garden

**Parking** 

Residential Sales & Lettings | Mortgage Services | Conveyancing | Surveyors | Land & New Homes

This floor plan is for illustrative purposes only. It is not drawn to scale. Any measurements, floor areas (including any total floor area), openings and orientation are approximate. No details are guaranteed, they cannot be relied upon for any purpose and they do not form part of any agreement. No liability is taken for any error, omission or misstatement. A party must rely upon its own inspection(s). Powered by www.focalagent.com