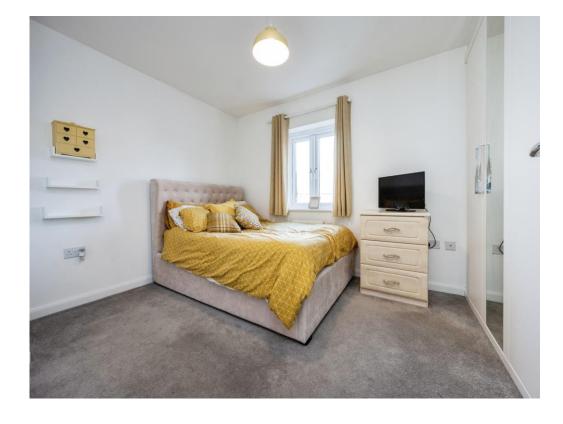

## **Bedroom One**

10' 8" x 10' 6" To Wardobe ( 3.25 m x 3.20 m To Wardobe )

## **Bedroom Two**

11' 4" To Wardrobe x 9' ( 3.45m To Wardrobe x 2.74m)