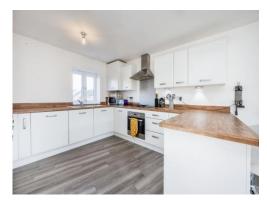

## **Property Description**

Presented to the market is this beautifully presented two double bedroom first floor maisonette situated in the popular location of Great Denham.

Internally the property offers an entrance hall with stairs leading to a bright and spacious open kitchen/lounge area with duel aspect windows to front and rear. The kitchen offers a range of integral appliances and ample storage cupboards with roll top work surfaces. The lounge offers a dining area and provides access to the bedrooms. The rest of the property offers two double bedrooms with fitted wardrobes in both, en suite to the master bedroom plus a separate three-piece family bathroom. Externally the property offers your own private garden plus allocated parking. The current sellers are offering the property with no onward chain.