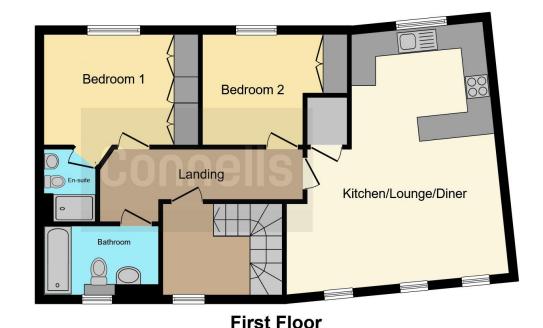

# **First Floor**

# Landing

# Lounge/Kitchen/diner

21' 1" Max x 13' 2" Min ( 6.43m Max x 4.01m Min )

## **Bedroom One**

10' 8" x 10' 6" To Wardobe ( 3.25 m x 3.20 m To Wardobe )

## **Ensuite**

## **Bedroom Two**

11' 4" To Wardrobe x 9' ( 3.45m To Wardrobe x 2.74m)

## **Bathroom**

External

Garden

**Parking** 

Residential Sales & Lettings | Mortgage Services | Conveyancing | Surveyors | Land & New Homes

This floor plan is for illustrative purposes only. It is not drawn to scale. Any measurements, floor areas (including any total floor area), openings and orientation are approximate. No details are guaranteed, they cannot be relied upon for any purpose and they do not form part of any agreement. No liability is taken for any error, omission or misstatement. A party must rely upon its own inspection(s). Powered by www.focalagent.com