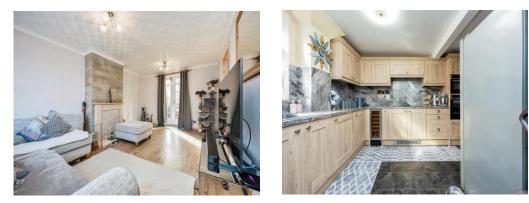

Upon entering the property, you are greeted by an inviting entrance hall. The spacious living room is designed for comfort & relaxation, providing ample space for family gatherings & entertaining guests. Its layout allows for natural light to flood the room, creating a warm and welcoming atmosphere.

The kitchen/diner is a standout feature of the property, offering a perfect space for both cooking & socialising. The kitchen is equipped with modern appliances and plenty of storage, making it both functional and stylish.