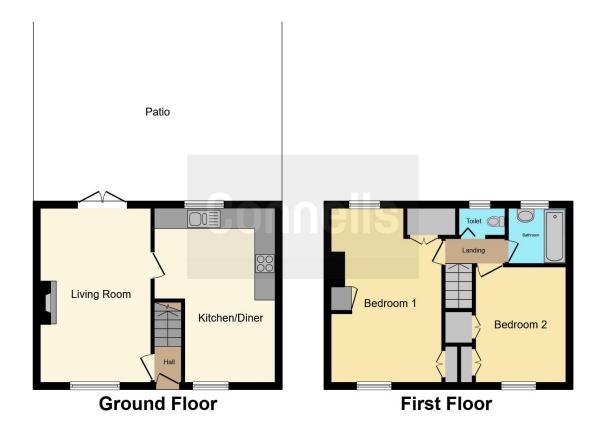

# **Entrance Hall**

Lounge 17' 1" x 10' 7" ( 5.21m x 3.23m )

**Kitchen** 16' 11" x 11' 11" ( 5.16m x 3.63m )

**First Floor** 

Landing

Bedroom One 17' 6" x 11' 1" ( 5.33m x 3.38m )

**Bedroom Two** 11' 7" x 8' 9" ( 3.53m x 2.67m )