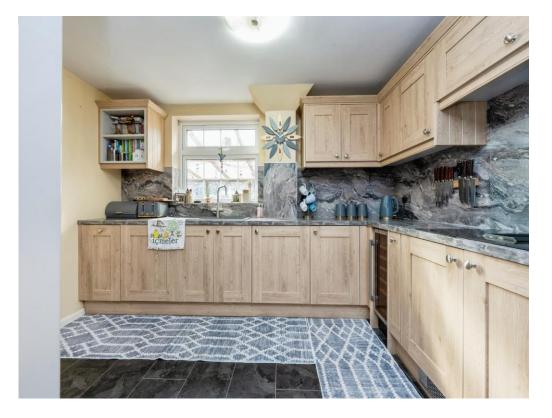

The kitchen/diner is a standout feature of the property, offering a perfect space for both cooking & socialising. The kitchen is equipped with modern appliances and plenty of storage, making it both functional and stylish.