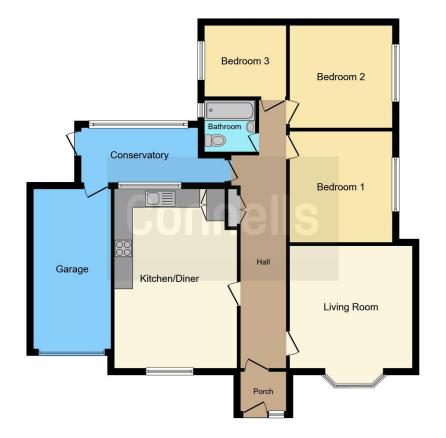

#### \*\*\*CORNER PLOT PROPERTY\*\*\*

Connells are pleased to be able to offer for sale this versatile 3/4 bedroom bungalow located in Putnoe. Internally the property comprises of entrance porch, entrance hall, kitchen/diner/living area, conservatory, 3/4 bedrooms and refitted family bathroom.

## **Entrance Hall**

Lounge 12' 2" x 12' 3" ( 3.71m x 3.73m )

**Kitchen/Diner** 19' 1" x 12' 7" ( 5.82m x 3.84m )

Bedroom One 11' 7" x 11' ( 3.53m x 3.35m )

**Bedroom Two** 11' x 10' 7" ( 3.35m x 3.23m )

Bedroom Three 8' 6" x 7' 2" ( 2.59m x 2.18m )

Bathroom

External

**Front Garden** 

**Rear Garden** 

Garage & Parking

Residential Sales & Lettings | Mortgage Services | Conveyancing | Surveyors | Land & New Homes

To view this property please contact Connells on