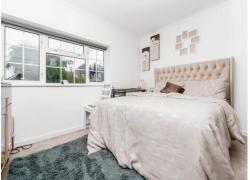

## **Entrance Hall**

Lounge 12' 2" x 12' 3" ( 3.71m x 3.73m )

**Kitchen/Diner** 19' 1" x 12' 7" ( 5.82m x 3.84m )

Bedroom One 11' 7" x 11' ( 3.53m x 3.35m )

**Bedroom Two** 11' x 10' 7" ( 3.35m x 3.23m )

Bedroom Three 8' 6" x 7' 2" ( 2.59m x 2.18m )