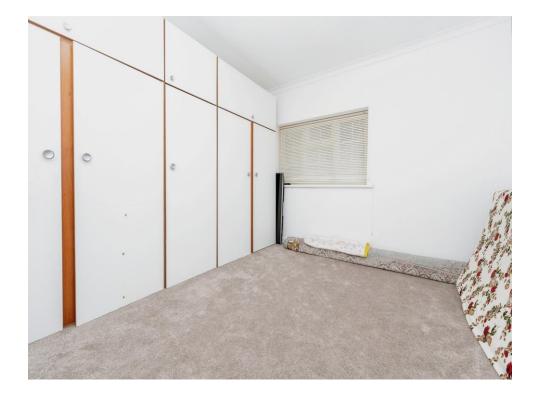

## **Entrance Hall**

Lounge 12' 2" x 12' 3" ( 3.71m x 3.73m )

**Kitchen/Diner** 19' 1" x 12' 7" ( 5.82m x 3.84m )

Bedroom One 11' 7" x 11' ( 3.53m x 3.35m )

**Bedroom Two** 11' x 10' 7" ( 3.35m x 3.23m )

Bedroom Three 8' 6" x 7' 2" ( 2.59m x 2.18m )