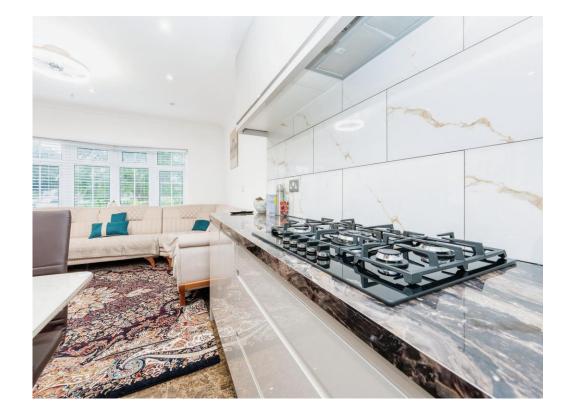

## **Entrance Hall**

Lounge 12' 2" x 12' 3" ( 3.71m x 3.73m )

**Kitchen/Diner** 19' 1" x 12' 7" ( 5.82m x 3.84m )

Bedroom One 11' 7" x 11' ( 3.53m x 3.35m )

**Bedroom Two** 11' x 10' 7" ( 3.35m x 3.23m )

Bedroom Three 8' 6" x 7' 2" ( 2.59m x 2.18m )