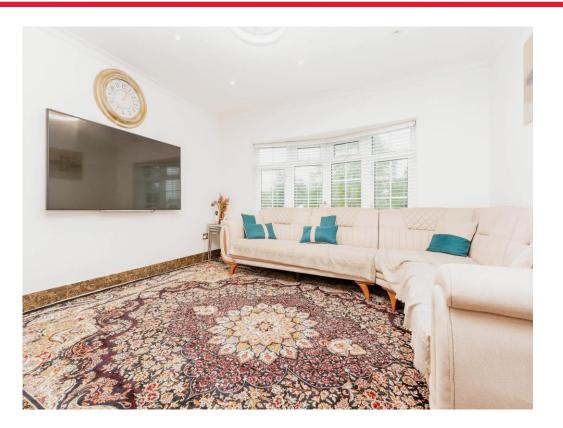

## **Entrance Hall**

Lounge 12' 2" x 12' 3" ( 3.71m x 3.73m )

**Kitchen/Diner** 19' 1" x 12' 7" ( 5.82m x 3.84m )

Bedroom One 11' 7" x 11' ( 3.53m x 3.35m )

**Bedroom Two** 11' x 10' 7" ( 3.35m x 3.23m )

Bedroom Three 8' 6" x 7' 2" ( 2.59m x 2.18m )