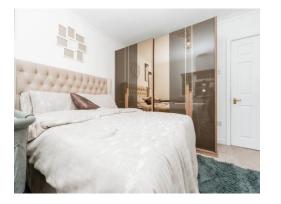

## **Entrance Hall**

Lounge 12' 2" x 12' 3" ( 3.71m x 3.73m )

**Kitchen/Diner** 19' 1" x 12' 7" ( 5.82m x 3.84m )

Bedroom One 11' 7" x 11' ( 3.53m x 3.35m )

**Bedroom Two** 11' x 10' 7" ( 3.35m x 3.23m )

Bedroom Three 8' 6" x 7' 2" ( 2.59m x 2.18m )