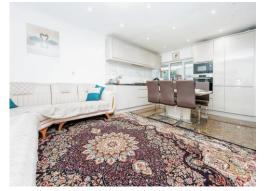

#### \*\*\*CORNER PLOT PROPERTY\*\*\*

Connells are pleased to be able to offer for sale this versatile 3/4 bedroom bungalow located in Putnoe. Internally the property comprises of entrance porch, entrance hall, kitchen/diner/living area, conservatory, 3/4 bedrooms and refitted family bathroom.

## **Entrance Hall**

Lounge 12' 2" x 12' 3" ( 3.71m x 3.73m )

**Kitchen/Diner** 19' 1" x 12' 7" ( 5.82m x 3.84m )

Bedroom One 11' 7" x 11' ( 3.53m x 3.35m )

**Bedroom Two** 11' x 10' 7" ( 3.35m x 3.23m )

Bedroom Three 8' 6" x 7' 2" ( 2.59m x 2.18m )