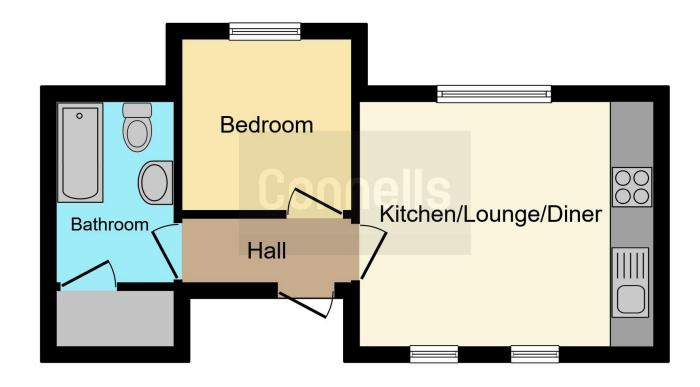

#### **Entrance Hall**

#### Lounge

13' 4" x 11' 1" ( 4.06m x 3.38m )

## **Bedroom One**

7' 8" x 7' 6" ( 2.34m x 2.29m )

#### **Bathroom**

This floor plan is for illustrative purposes only. It is not drawn to scale. Any measurements, floor areas (including any total floor area), openings and orientation are approximate. No details are guaranteed, they cannot be relied upon for any purpose and they do not form part of any agreement. No liability is taken for any error, omission or misstatement. A party must rely upon its own inspection(s). Powered by www.focalagent.com