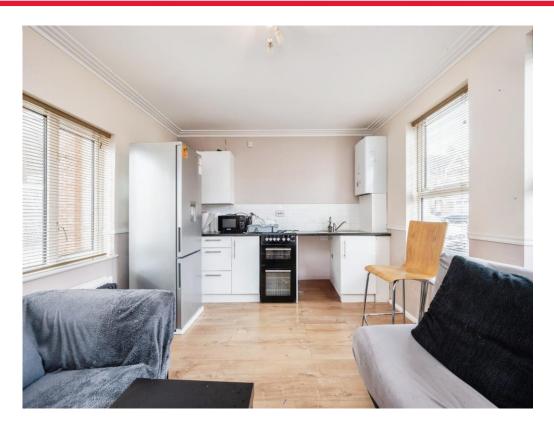

The flat is well-presented throughout, boasting a bright living area, a comfortable bedroom, a fitted kitchen, and a modern bathroom. Located just a 6-minute drive from Bedford train station, being ideal for commuters.

#### Lounge

13' 4" x 11' 1" ( 4.06m x 3.38m )