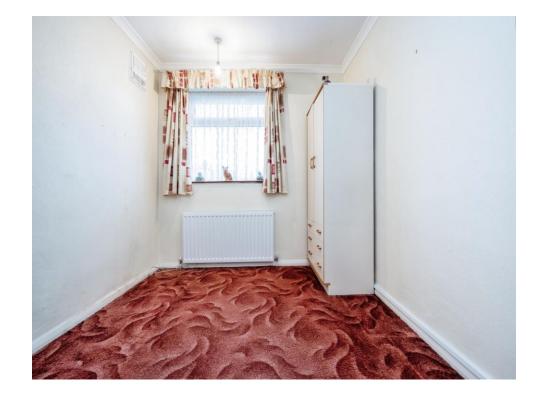

## Bedroom One

13' 7" x 8' 4" ( 4.14m x 2.54m )

## **Bedroom Two**

11' 7" x 11' ( 3.53m x 3.35m )

### **Bedroom Three**

8' 8" x 8' 3" ( 2.64m x 2.51m )