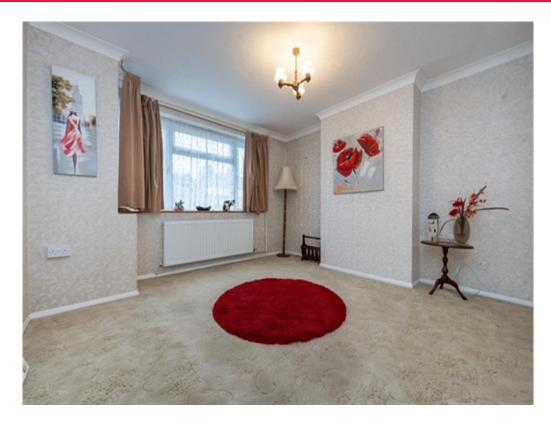

## Bedroom One

13' 7" x 8' 4" ( 4.14m x 2.54m )

## **Bedroom Two**

11' 7" x 11' ( 3.53m x 3.35m )

### **Bedroom Three**

8' 8" x 8' 3" ( 2.64m x 2.51m )