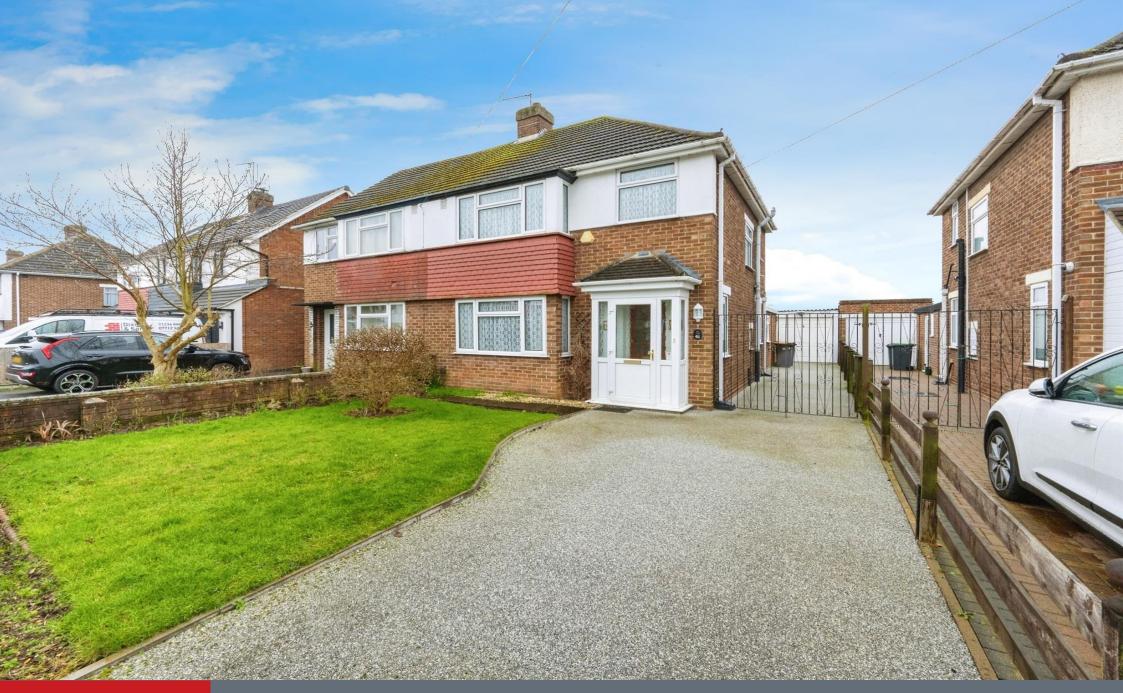

Externally to the front there is a generous front garden mainly laid to lawn with a paved driveway for multiple vehicles. There is side access leading to the garage with further parking options. To the rear there is a private rear garden mainly laid to lawn with a patio area for outside seating with flower borders and timber fencing. The garden has a lovely open outlook as backs onto allotments.