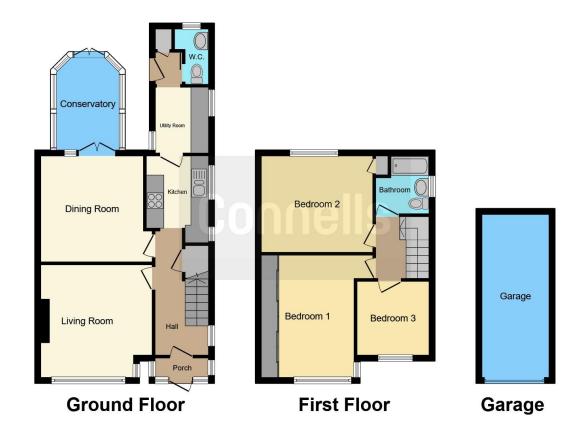

#### **Property Description**

Located in a popular area of Bedford is this three bedroom property offered with no onward chain. Property comprises on the ground floor of two reception rooms and a conservatory, a separate kitchen with space for appliances which leads to a useful utility room with a downstairs toilet with rear access to the garden. On the first floor there are three bedrooms of which the master bedroom has built in wardrobes and there is a separate three-piece family bathroom.

This property offers lots of potential and is being offered with no onward chain allowing a new buyer to proceed legally with no delays. We advise an early viewing to avoid disappointment.

| Entrance Hall                                           |
|---------------------------------------------------------|
| Cloakroom                                               |
| <b>Lounge</b><br>12' 7" x 12' 5" ( 3.84m x 3.78m )      |
| <b>Dining Room</b><br>12' 5" x 11' 9" ( 3.78m x 3.58m ) |
| <b>Kitchen</b><br>8' x 6' 9" ( 2.44m x 2.06m )          |
| <b>Utility Room</b><br>7' 4" x 6' 1" ( 2.24m x 1.85m )  |
| <b>Conservatory</b><br>10' 5" x 8' (3.17m x 2.44m)      |
| First Floor                                             |

# Landing

## Bedroom One

13' 7" x 8' 4" ( 4.14m x 2.54m )

## **Bedroom Two**

11' 7" x 11' ( 3.53m x 3.35m )

### **Bedroom Three**

8' 8" x 8' 3" ( 2.64m x 2.51m )

## **Bathroom**

**Front Garden** 

Rear Garden

Residential Sales & Lettings | Mortgage Services | Conveyancing | Surveyors | Land & New Homes

This floor plan is for illustrative purposes only. It is not drawn to scale. Any measurements, floor areas (including any total floor area), openings and orientation are approximate. No details are guaranteed, they cannot be relied upon for any purpose and they do not form part of any agreement. No liability is taken for any error, omission or misstatement. A party must rely upon its own inspection(s). Powered by www.focalagent.com