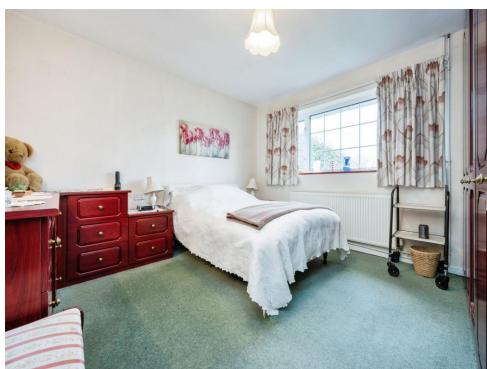

## **Bedroom One**

12' x 11' 9" ( 3.66m x 3.58m )

## **Bedroom Two**

10' 4" x 9' 8" ( 3.15m x 2.95m )