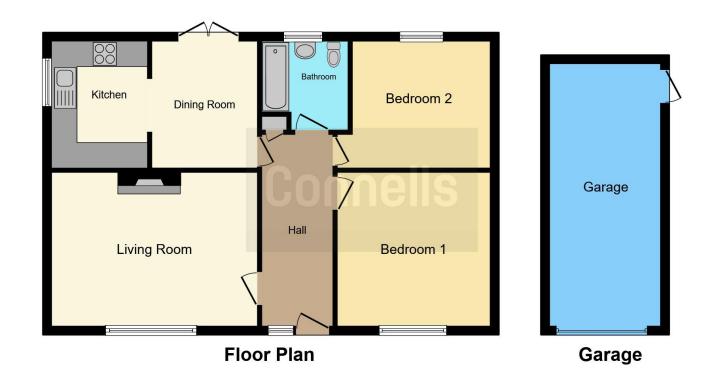

#### **Entrance Hall**

## Lounge

15' 8" x 11' 9" ( 4.78m x 3.58m )

# **Dining room**

9' 8" x 8' 2" ( 2.95m x 2.49m )

## Kitchen

9' 8" x 7' 3" ( 2.95m x 2.21m )

## **Bedroom One**

12' x 11' 9" ( 3.66m x 3.58m )

## **Bedroom Two**

10' 4" x 9' 8" ( 3.15m x 2.95m )

## Bathroom

**External** 

Rear Garden

**Garage & Driveway** 

Residential Sales & Lettings | Mortgage Services | Conveyancing | Surveyors | Land & New Homes

This floor plan is for illustrative purposes only. It is not drawn to scale. Any measurements, floor areas (including any total floor area), openings and orientation are approximate. No details are guaranteed, they cannot be relied upon for any purpose and they do not form part of any agreement. No liability is taken for any error, omission or misstatement. A party must rely upon its own inspection(s). Powered by www.focalagent.com