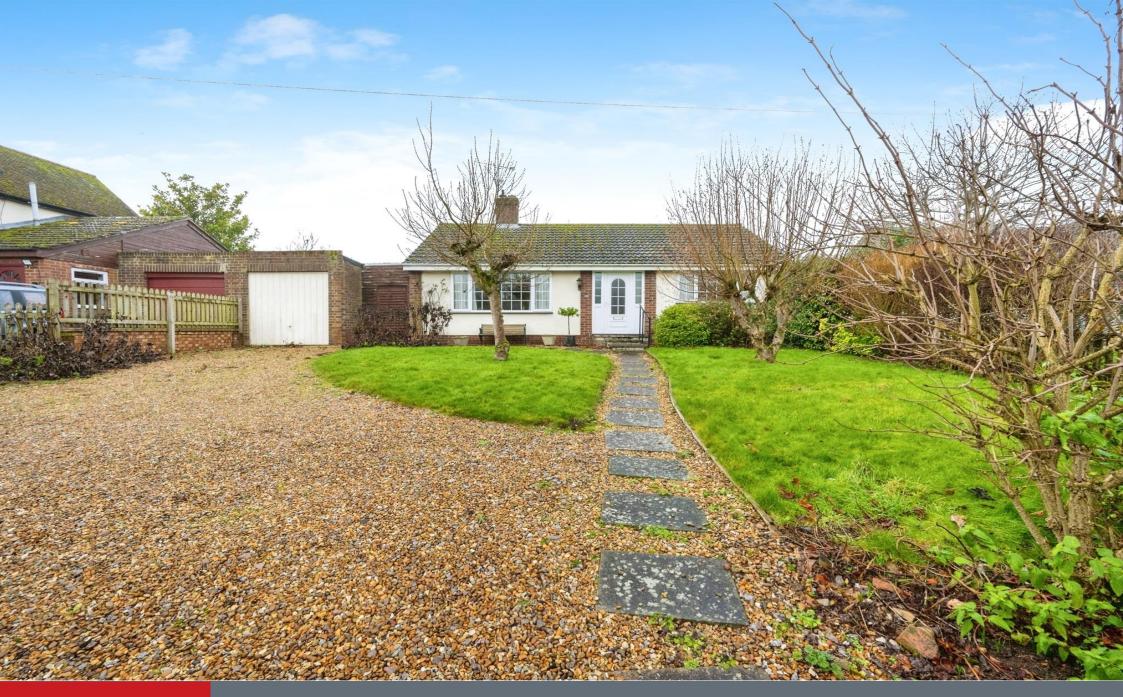

## **Property Description**

This east facing detached bungalow is situated in one of the oldest parts of the village of Thurleigh, set among beautiful thatched cottages and with fine views towards the village church as well as open countryside. Thurleigh is approximately 6 miles north of Bedford and enjoys easy access to the A6.

To the rear, the property benefits from a charming and secluded west facing garden with countryside views, providing a perfect backdrop for relaxing in the garden or entertaining guests.

Externally, there is a detached garage and a gravelled driveway providing ample parking.

This is a rare opportunity to secure a property in such a desirable rural location, combining tranquility with practicality.

Alternatively, subject to planning consent this property could be converted into a substantial family house