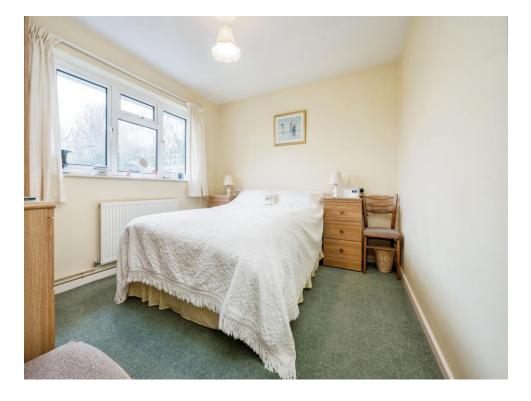

## **Bedroom One**

12' x 11' 9" ( 3.66m x 3.58m )

## **Bedroom Two**

10' 4" x 9' 8" ( 3.15m x 2.95m )