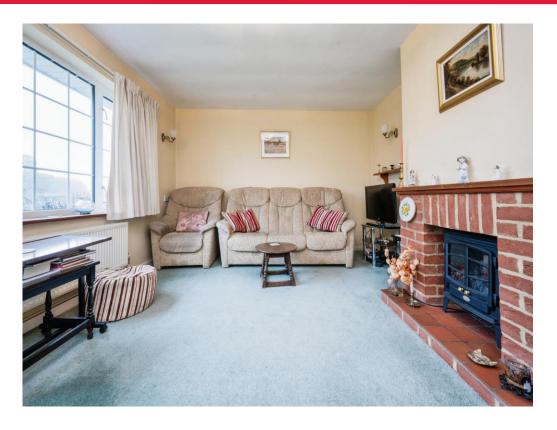

The bungalow has been well maintained but still possesses the potential for buyers to create their ideal home.

The accommodation comprises a spacious lounge linked to a dining area and well-appointed kitchen. Across the wide hall are two generously sized double bedrooms and a family bathroom.

## Lounge

15' 8" x 11' 9" ( 4.78m x 3.58m )