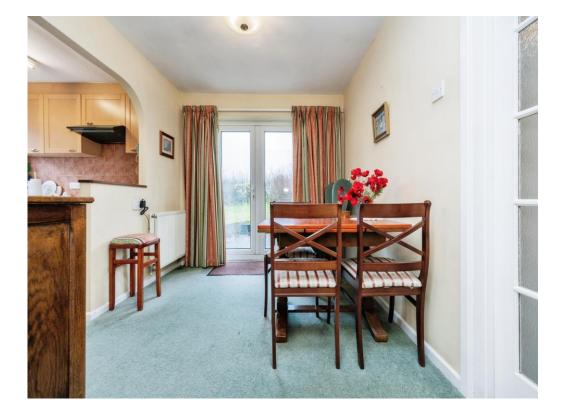

## Lounge

15' 8" x 11' 9" ( 4.78m x 3.58m )

# **Dining room**

9' 8" x 8' 2" ( 2.95m x 2.49m )