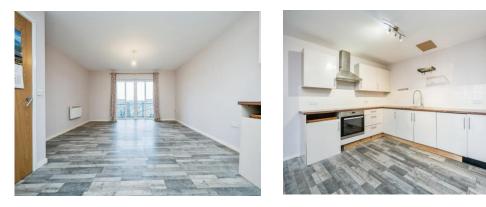

The highlight of this apartment is undoubtedly the stylish open plan lounge/kitchen/dining area. This space is thoughtfully designed to maximize both functionality and aesthetics. The lounge area provides a cosy and inviting atmosphere, perfect for relaxation or entertaining guests. The kitchen is modern well-equipped, featuring and sleek countertops, ample storage space, and highquality appliances. The dining area seamlessly connects the kitchen and lounge, creating a versatile space for meals and gatherings.

One of the standout features of this apartment is the balcony, offering breath-taking river views. This outdoor space provides the perfect spot to unwind and enjoy the tranquil surroundings. Whether it's sipping a morning coffee or watching the sunset, the balcony is sure to become a favourite spot for residents.