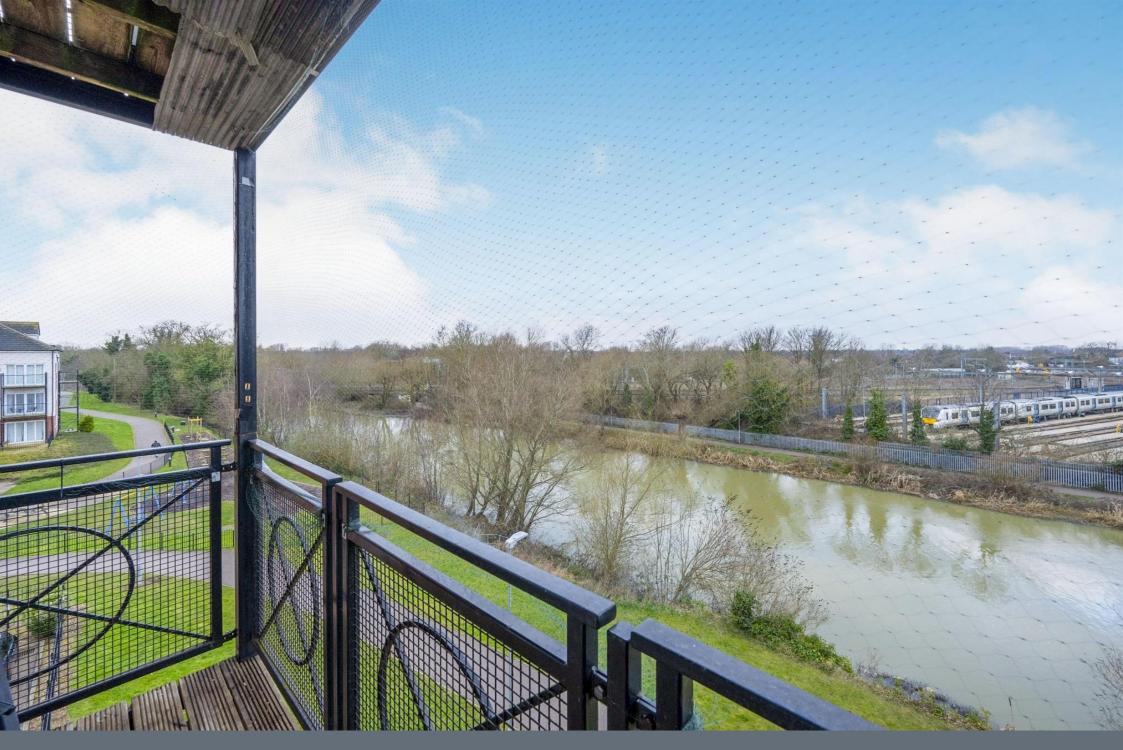

One of the standout features of this apartment is the balcony, offering breath-taking river views. This outdoor space provides the perfect spot to unwind and enjoy the tranquil surroundings. Whether it's sipping a morning coffee or watching the sunset, the balcony is sure to become a favourite spot for residents.