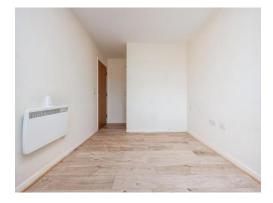

The highlight of this apartment is undoubtedly the stylish open plan lounge/kitchen/dining area. This space is thoughtfully designed to maximize both functionality and aesthetics. The lounge area provides a cosy and inviting atmosphere, perfect for relaxation or entertaining guests. The kitchen is modern well-equipped, featuring and sleek countertops, ample storage space, and highquality appliances. The dining area seamlessly connects the kitchen and lounge, creating a versatile space for meals and gatherings.

#### **Entrance Hall**

Lounge/Kitchen/Diner 20' 5" Max x 14' 7" Max ( 6.22m Max x 4.45m Max )

Bedroom One 14' 7" Max x 8' 9" ( 4.45m Max x 2.67m )

**Bedroom Two** 11' 2" x 8' 3" ( 3.40m x 2.51m )

Bathroom