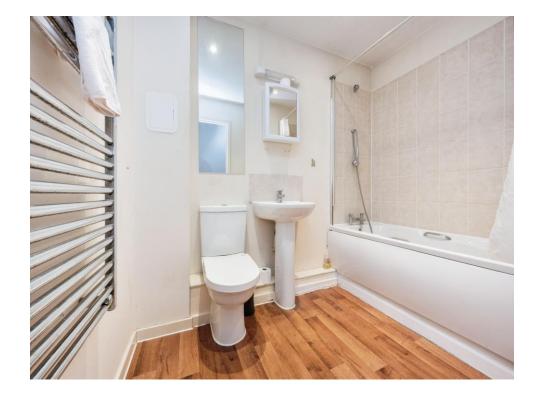

The apartment comprises two double bedrooms. The master bedroom boasts an en-suite bathroom, offering privacy and convenience. Additionally, there is a family bathroom that serves the second bedroom and guests.

#### **Entrance Hall**

Lounge/Kitchen/Diner 20' 5" Max x 14' 7" Max ( 6.22m Max x 4.45m Max )

Bedroom One 14' 7" Max x 8' 9" ( 4.45m Max x 2.67m )

**Bedroom Two** 11' 2" x 8' 3" ( 3.40m x 2.51m )

Bathroom