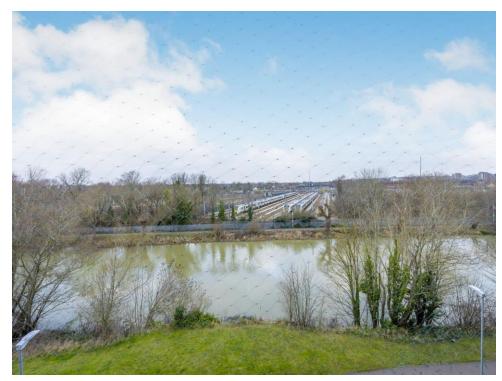

One of the standout features of this apartment is the balcony, offering breath-taking river views. This outdoor space provides the perfect spot to unwind and enjoy the tranquil surroundings. Whether it's sipping a morning coffee or watching the sunset, the balcony is sure to become a favourite spot for residents.