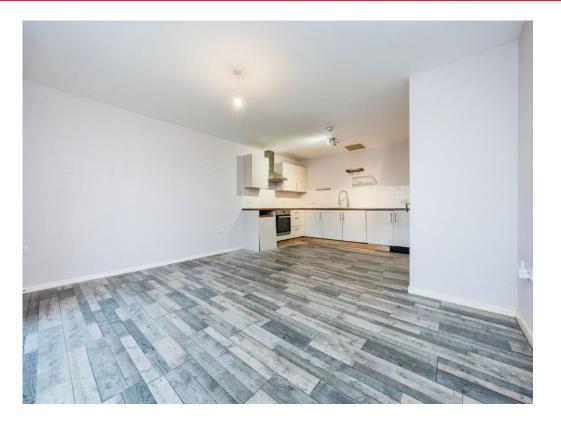

The highlight of this apartment is undoubtedly the stylish open plan lounge/kitchen/dining area. This space is thoughtfully designed to maximize both functionality and aesthetics. The lounge area provides a cosy and inviting atmosphere, perfect for relaxation or entertaining guests. The kitchen is modern well-equipped, featuring and sleek countertops, ample storage space, and highquality appliances. The dining area seamlessly connects the kitchen and lounge, creating a versatile space for meals and gatherings.