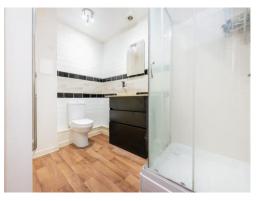

The apartment comprises two double bedrooms. The master bedroom boasts an en-suite bathroom, offering privacy and convenience. Additionally, there is a family bathroom that serves the second bedroom and guests.

#### **Entrance Hall**

Lounge/Kitchen/Diner 20' 5" Max x 14' 7" Max ( 6.22m Max x 4.45m Max )

Bedroom One 14' 7" Max x 8' 9" ( 4.45m Max x 2.67m )

**Bedroom Two** 11' 2" x 8' 3" ( 3.40m x 2.51m )

Bathroom