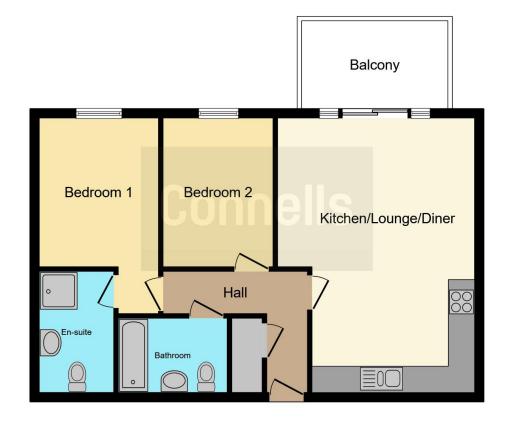

The highlight of this apartment is undoubtedly the stylish open plan lounge/kitchen/dining area. This space is thoughtfully designed to maximize both functionality and aesthetics. The lounge area provides a cosy and inviting atmosphere, perfect for relaxation or entertaining guests. The kitchen is modern well-equipped, featuring and sleek countertops, ample storage space, and highquality appliances. The dining area seamlessly connects the kitchen and lounge, creating a versatile space for meals and gatherings.

The apartment comprises two double bedrooms. The master bedroom boasts an en-suite bathroom, offering privacy and convenience. Additionally, there is a family bathroom that serves the second bedroom and guests.

#### **Entrance Hall**

Lounge/Kitchen/Diner 20' 5" Max x 14' 7" Max ( 6.22m Max x 4.45m Max )

Bedroom One 14' 7" Max x 8' 9" ( 4.45m Max x 2.67m )

**Bedroom Two** 11' 2" x 8' 3" ( 3.40m x 2.51m )

Bathroom