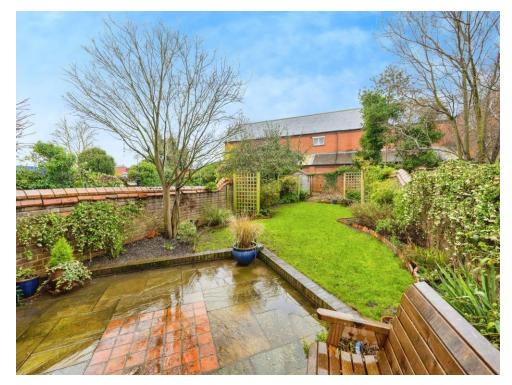

Externally to the front there is a small walled garden with pathway to the front door. To the rear there is a private garden mainly laid to lawn with flower and shrub borders with a walled border and a patio area for outside dining. In addition there are three espalier apple and pear trees as well as fruit bushes. There is a hard standing area to the back with a timber shed.