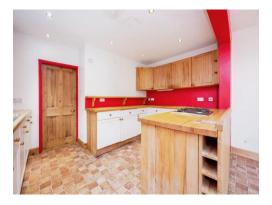

#### Lounge

17' 8" Into bay x 14' ( 5.38m Into bay x **Rear Garden** 4.27m )

**Reception Room Two** 14' 7" x 13' 1" ( 4.45m x 3.99m )

**Reception Room Three** 13' 1" x 10' 9" ( 3.99m x 3.28m )

**Kitchen/Diner** 19' 5" x 13' (5.92m x 3.96m)