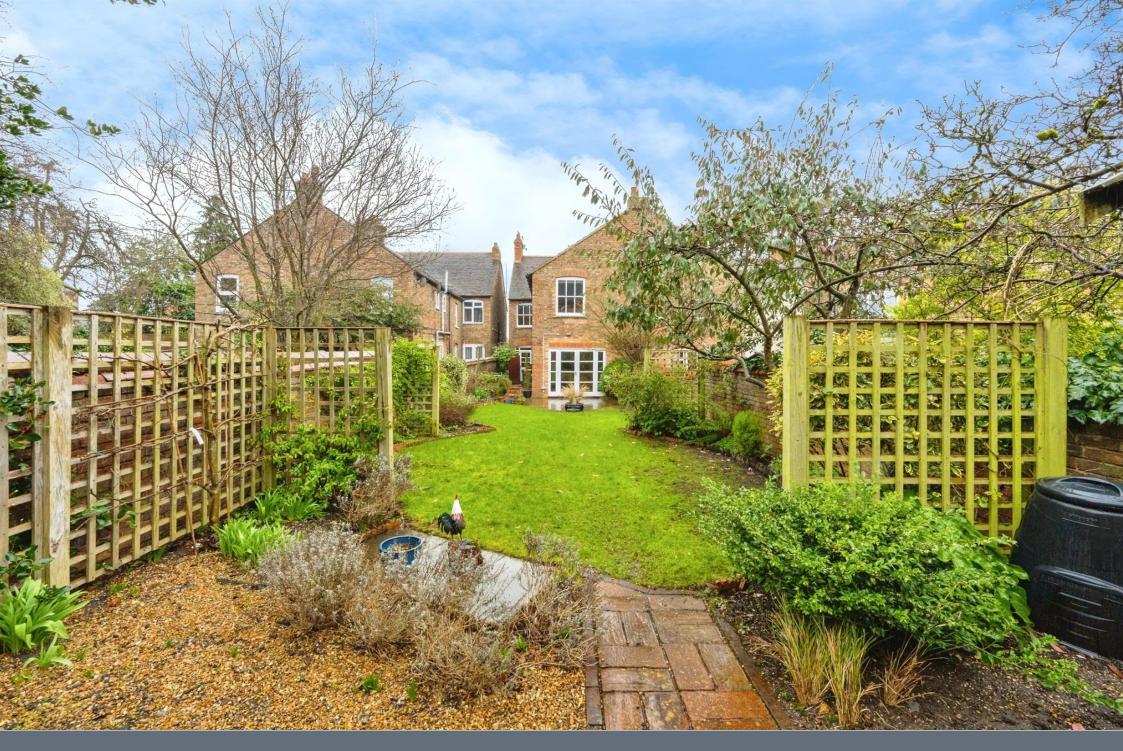

Externally to the front there is a small walled garden with pathway to the front door. To the rear there is a private garden mainly laid to lawn with flower and shrub borders with a walled border and a patio area for outside dining. In addition there are three espalier apple and pear trees as well as fruit bushes. There is a hard standing area to the back with a timber shed.