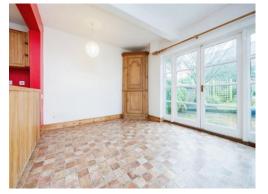

#### Lounge

17' 8" Into bay x 14' ( 5.38m Into bay x **Rear Garden** 4.27m )

**Reception Room Two** 14' 7" x 13' 1" ( 4.45m x 3.99m )

**Reception Room Three** 13' 1" x 10' 9" ( 3.99m x 3.28m )

**Kitchen/Diner** 19' 5" x 13' (5.92m x 3.96m)