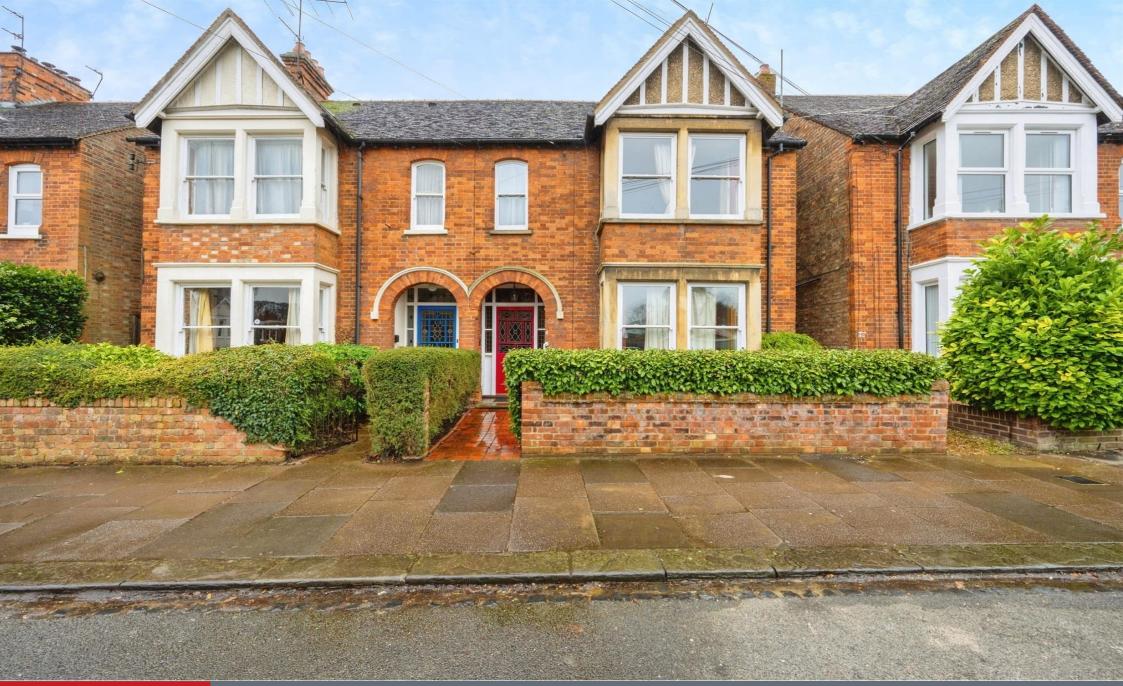

# Merton Road Bedford MK40 3AF

#### **Property Description**

Offering bright and spacious accommodation spanning approximately 1400 sq ft across two floors is this impressive four bedroom Victorian family home. Upon entering the hallway, the ground floor comprises of three reception rooms and an open-plan kitchen diner to the rear with doors to the rear garden. On the first floor there are four double bedrooms and a separate four piece family bathroom. The large Master bedroom had built in wardrobes and the added benefit of a four piece en-suite shower room.

Externally to the front there is a small walled garden with pathway to the front door. To the rear there is a private garden mainly laid to lawn with flower and shrub borders with a walled border and a patio area for outside dining. In addition there are three espalier apple and pear trees as well as fruit bushes. There is a hard standing area to the back with a timber shed.