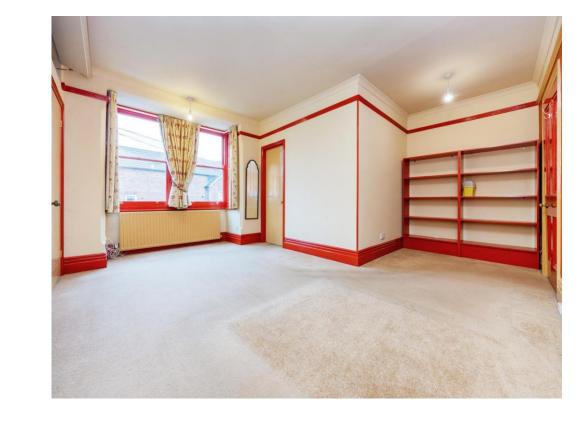

## **First Floor**

Landing

Bedroom One 17' 8" Max x 11' 3" Min ( 5.38m Max x 3.43m Min )