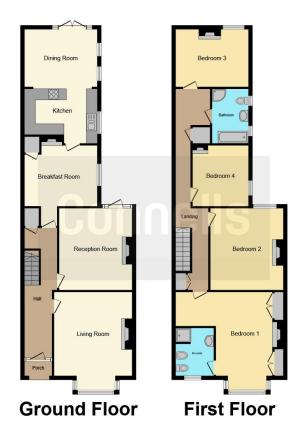

#### **Property Description**

Offering bright and spacious accommodation spanning approximately 1400 sq ft across two floors is this impressive four bedroom Victorian family home. Upon entering the hallway, the ground floor comprises of three reception rooms and an open-plan kitchen diner to the rear with doors to the rear garden. On the first floor there are four double bedrooms and a separate four piece family bathroom. The large Master bedroom had built in wardrobes and the added benefit of a four piece en-suite shower room.

#### Lounge

17' 8" Into bay x 14' ( 5.38m Into bay x **Rear Garden** 4.27m )

**Reception Room Two** 14' 7" x 13' 1" ( 4.45m x 3.99m )

**Reception Room Three** 13' 1" x 10' 9" ( 3.99m x 3.28m )

**Kitchen/Diner** 19' 5" x 13' (5.92m x 3.96m)

## **First Floor**

Landing

Bedroom One 17' 8" Max x 11' 3" Min ( 5.38m Max x 3.43m Min )

# Ensuite

**Bedroom Two** 14' 7" x 12' 4" ( 4.45m x 3.76m )

Bedroom Three 13' 2" x 10' 5" ( 4.01m x 3.17m )

**Bedroom Four** 10' 1" x 10' 9" ( 3.07m x 3.28m )

Bathroom

External

Front Garden

Residential Sales & Lettings | Mortgage Services | Conveyancing | Surveyors | Land & New Homes