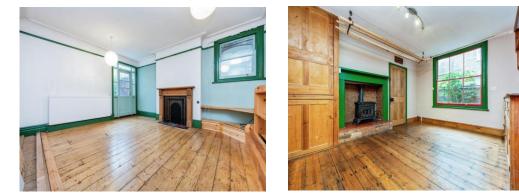

#### Lounge

17' 8" Into bay x 14' ( 5.38m Into bay x **Rear Garden** 4.27m )

**Reception Room Two** 14' 7" x 13' 1" ( 4.45m x 3.99m )

**Reception Room Three** 13' 1" x 10' 9" ( 3.99m x 3.28m )

**Kitchen/Diner** 19' 5" x 13' (5.92m x 3.96m)