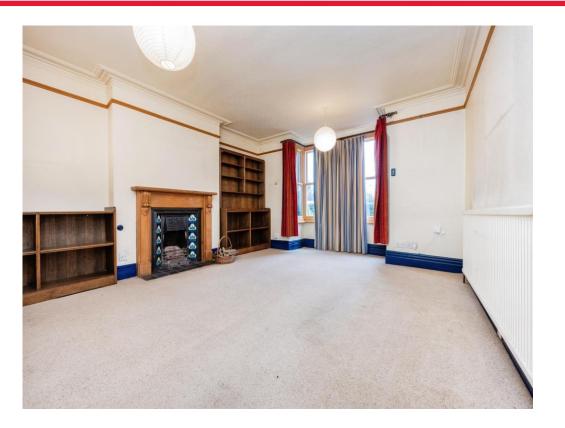

#### Lounge

17' 8" Into bay x 14' ( 5.38m Into bay x **Rear Garden** 4.27m )

**Reception Room Two** 14' 7" x 13' 1" ( 4.45m x 3.99m )

**Reception Room Three** 13' 1" x 10' 9" ( 3.99m x 3.28m )

**Kitchen/Diner** 19' 5" x 13' (5.92m x 3.96m)