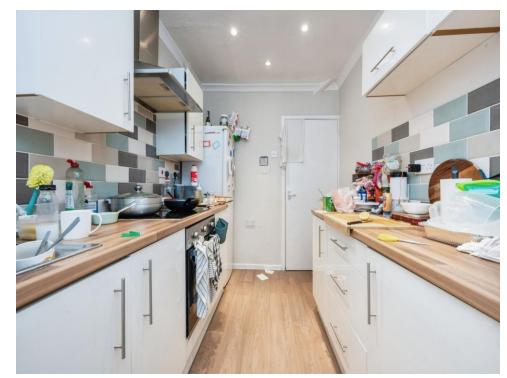

As you step inside, the landing space leads into a welcoming hallway, complete with a useful storage cupboard. The spacious living room provides a relaxing setting, while the separate kitchenoffers ample worktop and storage space for everyday cooking. The wellproportioned bedroomensures a peaceful retreat, and the modern bathroom adds a touch of practicality.

Don't miss out-contact Connells today to arrange your viewing!

**Ground Floor** 

**Entrance Hall** 

Stairs to first floor.

Storage

Landing

Lounge 16' 10" x 12' (5.13m x 3.66m)

**Kitchen** 12' x 6' 11" ( 3.66m x 2.11m )