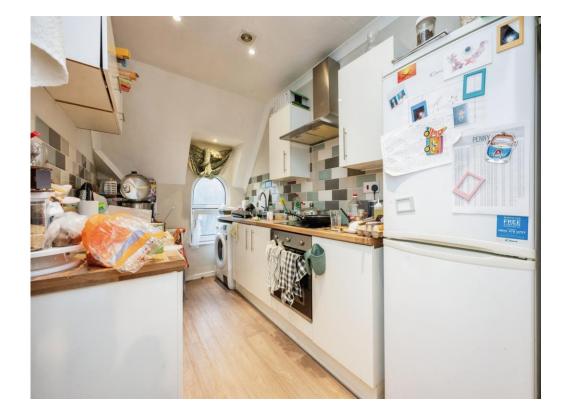

As you step inside, the landing space leads into a welcoming hallway, complete with a useful storage cupboard. The spacious living room provides a relaxing setting, while the separate kitchenoffers ample worktop and storage space for everyday cooking. The wellproportioned bedroomensures a peaceful retreat, and the modern bathroom adds a touch of practicality.

Don't miss out-contact Connells today to arrange your viewing!

**Ground Floor** 

**Entrance Hall** 

Stairs to first floor.

Storage

Landing

Lounge 16' 10" x 12' (5.13m x 3.66m)

**Kitchen** 12' x 6' 11" ( 3.66m x 2.11m )