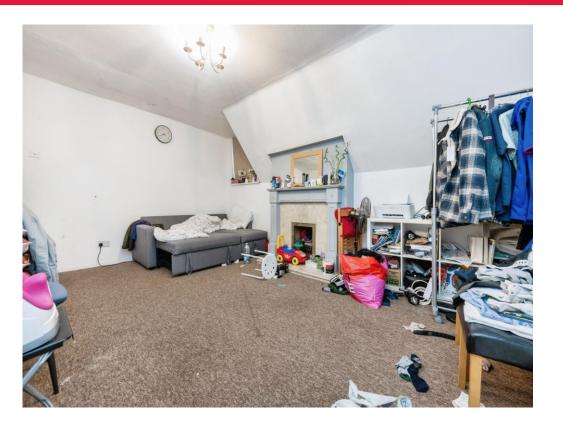

As you step inside, the landing space leads into a welcoming hallway, complete with a useful storage cupboard. The spacious living room provides a relaxing setting, while the separate kitchenoffers ample worktop and storage space for everyday cooking. The wellproportioned bedroomensures a peaceful retreat, and the modern bathroom adds a touch of practicality.

Don't miss out-contact Connells today to arrange your viewing!

**Ground Floor** 

**Entrance Hall** 

Stairs to first floor.

Storage

Landing

Lounge 16' 10" x 12' (5.13m x 3.66m)

**Kitchen** 12' x 6' 11" ( 3.66m x 2.11m )