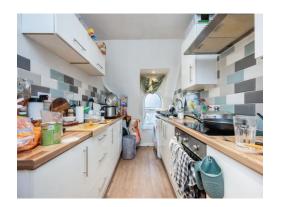

As you step inside, the landing space leads into a welcoming hallway, complete with a useful storage cupboard. The spacious living room provides a relaxing setting, while the separate kitchenoffers ample worktop and storage space for everyday cooking. The wellproportioned bedroomensures a peaceful retreat, and the modern bathroom adds a touch of practicality.

Don't miss out-contact Connells today to arrange your viewing!

**Ground Floor** 

**Entrance Hall** 

Stairs to first floor.

Storage

Landing

Lounge 16' 10" x 12' (5.13m x 3.66m)

**Kitchen** 12' x 6' 11" ( 3.66m x 2.11m )