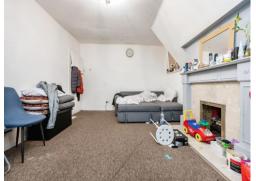

As you step inside, the landing space leads into a welcoming hallway, complete with a useful storage cupboard. The spacious living room provides a relaxing setting, while the separate kitchenoffers ample worktop and storage space for everyday cooking. The wellproportioned bedroomensures a peaceful retreat, and the modern bathroom adds a touch of practicality.

Don't miss out-contact Connells today to arrange your viewing!

**Ground Floor** 

**Entrance Hall** 

Stairs to first floor.

Storage

Landing

Lounge 16' 10" x 12' (5.13m x 3.66m)

**Kitchen** 12' x 6' 11" ( 3.66m x 2.11m )