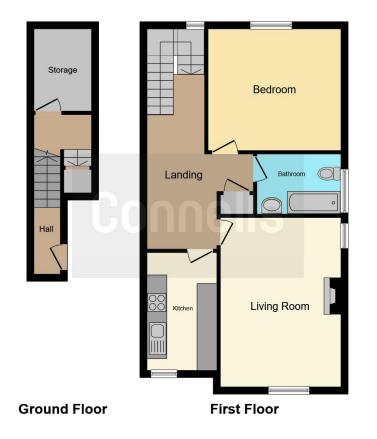

As you step inside, the landing space leads into a welcoming hallway, complete with a useful storage cupboard. The spacious living room provides a relaxing setting, while the separate kitchenoffers ample worktop and storage space for everyday cooking. The wellproportioned bedroomensures a peaceful retreat, and the modern bathroom adds a touch of practicality.

Don't miss out-contact Connells today to arrange your viewing!

**Ground Floor** 

**Entrance Hall** 

Stairs to first floor.

Storage

Landing

Lounge 16' 10" x 12' (5.13m x 3.66m)

**Kitchen** 12' x 6' 11" ( 3.66m x 2.11m )

Bedroom One 12' 10" x 12' ( 3.91m x 3.66m )

Bathroom

Residential Sales & Lettings | Mortgage Services | Conveyancing | Surveyors | Land & New Homes

To view this property please contact Connells on