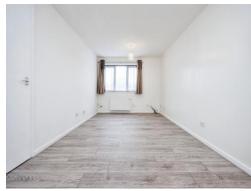

Upon entering, you are welcomed by a bright and airy lounge/diner, perfect for relaxing or entertaining guests. The well-equipped kitchen offers ample storage and workspace, making meal preparation effortless. The property boasts two well-proportioned bedrooms, ideal for a variety of living arrangements, along with a modern bathroom.

# Lounge

16' 4" x 9' 9" ( 4.98m x 2.97m )