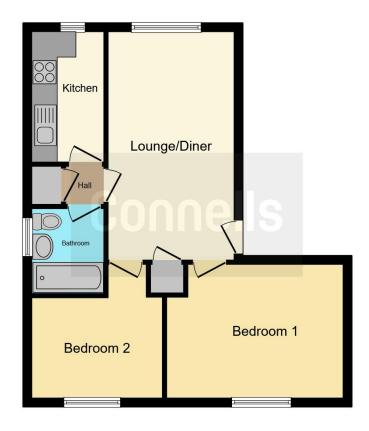

# **Property Description**

Spacious & Well-Presented Two-Bedroom Ground Floor Flat with Allocated Parking

Nestled in a popular residential area, this well-presented two-bedroom ground-floor flat offers a fantastic opportunity for first-time buyers, investors, or those looking to downsize. With a spacious and practical layout, this home provides comfortable living with easy access to local amenities and transport links.

Upon entering, you are welcomed by a bright and airy lounge/diner, perfect for relaxing or entertaining guests. The well-equipped kitchen offers ample storage and workspace, making meal preparation effortless. The property boasts two well-proportioned bedrooms, ideal for a variety of living arrangements, along with a modern bathroom.

Additional benefits include two built-in storage cupboards, an inviting entrance hall, and allocated parking for added convenience. Residents can also enjoy the well-maintained communal gardens to the front and rear, providing a pleasant outdoor space to relax.

#### **Entrance Hall**

# Lounge

16' 4" x 9' 9" ( 4.98m x 2.97m )

# Kitchen

9' 11" x 5' 8" ( 3.02m x 1.73m )

#### **Bedroom One**

13' 8" x 10' 4" ( 4.17m x 3.15m )

# **Bedroom Two**

10' 5" x 10' 1" ( 3.17m x 3.07m )

# Bathroom

**External** 

# **Parking**

Residential Sales & Lettings | Mortgage Services | Conveyancing | Surveyors | Land & New Homes

This floor plan is for illustrative purposes only. It is not drawn to scale. Any measurements, floor areas (including any total floor area), openings and orientation are approximate. No details are guaranteed, they cannot be relied upon for any purpose and they do not form part of any agreement. No liability is taken for any error, omission or misstatement. A party must rely upon its own inspection(s). Powered by www.focalagent.com