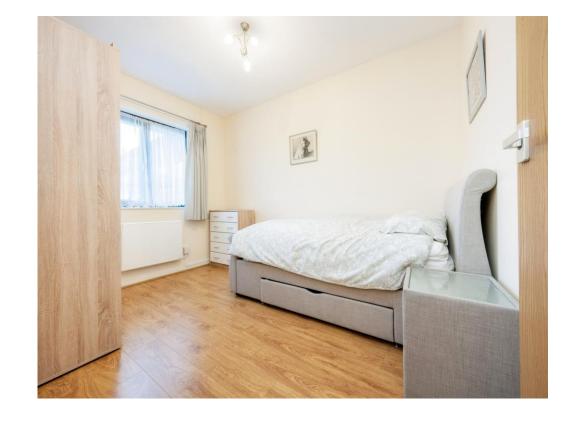

## Lounge

11'8" x 10' (3.56m x 3.05m)

### **Bedroom One**

11'8" x 8'5" ( 3.56m x 2.57m )