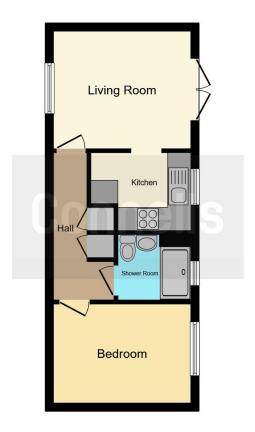

## **Entrance Hall**

## Lounge

11'8" x 10' (3.56m x 3.05m)

### Kitchen

8' 8" x 6' 6" ( 2.64m x 1.98m )

### **Bedroom One**

11'8" x 8'5" ( 3.56m x 2.57m )

#### Bathroom

This floor plan is for illustrative purposes only. It is not drawn to scale. Any measurements, floor areas (including any total floor area), openings and orientation are approximate. No details are guaranteed, they cannot be relied upon for any purpose and they do not form part of any agreement. No liability is taken for any error, omission or misstatement. A party must rely upon its own inspection(s). Powered by www.focalagent.com