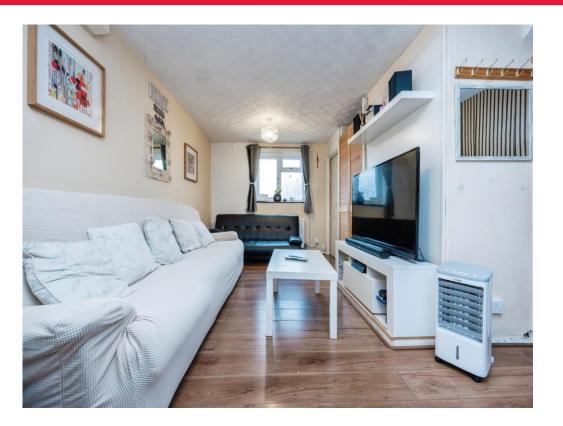

Inside, the home boasts a spacious lounge, a modern kitchen, and well-proportioned bedrooms, ideal for families or first-time buyers. The outdoor space complements the serene park views, offering a perfect retreat.

## Cloakroom

Lounge 17' Max x 8' 7" Min ( 5.18m Max x 2.62m Min )

**Kitchen/Diner** 16' 9" x 9' (5.11m x 2.74m)

**First Floor** 

Landing

Bedroom One 11' 2" x 9' 2" ( 3.40m x 2.79m )

**Bedroom Two** 10' 4" x 9' 5" ( 3.15m x 2.87m )