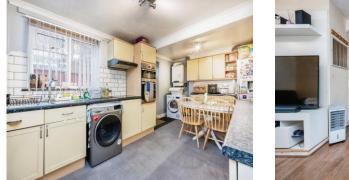

Inside, the home boasts a spacious lounge, a modern kitchen, and well-proportioned bedrooms, ideal for families or first-time buyers. The outdoor space complements the serene park views, offering a perfect retreat.

## Cloakroom

Lounge 17' Max x 8' 7" Min ( 5.18m Max x 2.62m Min )

**Kitchen/Diner** 16' 9" x 9' (5.11m x 2.74m)

**First Floor** 

Landing

Bedroom One 11' 2" x 9' 2" ( 3.40m x 2.79m )

**Bedroom Two** 10' 4" x 9' 5" ( 3.15m x 2.87m )