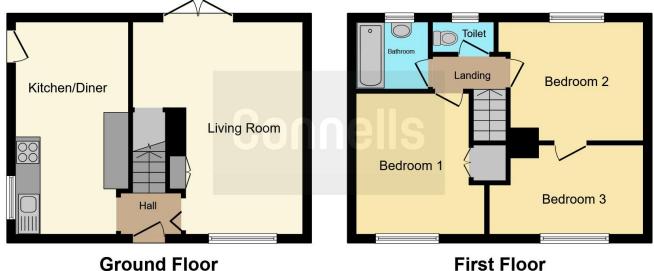

### **Entrance Hall**

## Cloakroom

Lounge 17' Max x 8' 7" Min ( 5.18m Max x 2.62m Min )

**Kitchen/Diner** 16' 9" x 9' (5.11m x 2.74m)

**First Floor** 

Landing

Bedroom One 11' 2" x 9' 2" ( 3.40m x 2.79m )

**Bedroom Two** 10' 4" x 9' 5" ( 3.15m x 2.87m )

Bedroom Three 11' 9" x 7' 2" ( 3.58m x 2.18m )

Bathroom

External

**Rear Garden** 

Residential Sales & Lettings | Mortgage Services | Conveyancing | Surveyors | Land & New Homes

This floor plan is for illustrative purposes only. It is not drawn to scale. Any measurements, floor areas (including any total floor area), openings and orientation are approximate. No details are guaranteed, they cannot be relied upon for any purpose and they do not form part of any agreement. No liability is taken for any error, omission or misstatement. A party must rely upon its own inspection(s). Powered by www.focalagent.com