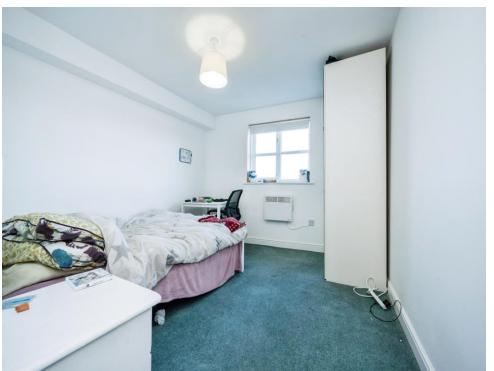

## **Bedroom Two**

14' 7" x 11' 6" Max ( 4.45m x 3.51m Max )

## **Bedroom Three**

15' 8" x 10' 1" ( 4.78m x 3.07m )