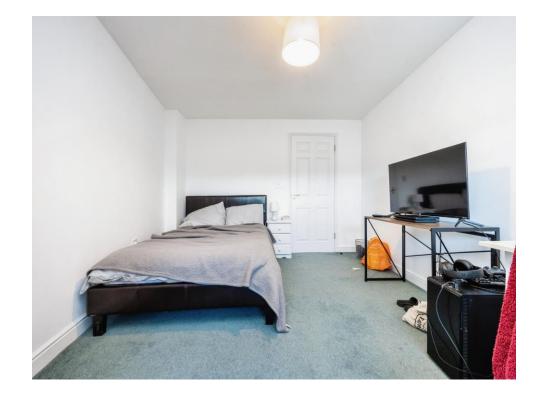

## **Bedroom Two**

14' 7" x 11' 6" Max ( 4.45m x 3.51m Max )

## **Bedroom Three**

15' 8" x 10' 1" ( 4.78m x 3.07m )