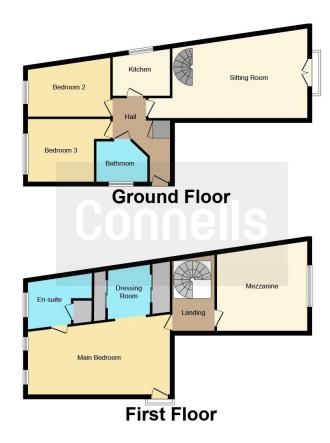

## **Ground Floor**

## **Entrance Hall**

# Lounge

18' 2" x 15' 3" ( 5.54m x 4.65m )

#### Kitchen

9' Max x 7' Min ( 2.74m Max x 2.13m Min )

## **Bedroom Two**

14' 7" x 11' 6" Max ( 4.45m x 3.51m Max )

## **Bedroom Three**

15' 8" x 10' 1" ( 4.78m x 3.07m )

#### Bathroom

**First Floor** 

## **Bedroom One**

17' 9" x 16' 1" ( 5.41m x 4.90m )

#### Walk In Wardrobes

**Ensuite** 

**External** 

**Parking** 

This floor plan is for illustrative purposes only. It is not drawn to scale. Any measurements, floor areas (including any total floor area), openings and orientation are approximate. No details are guaranteed, they cannot be relied upon for any purpose and they do not form part of any agreement. No liability is taken for any error, omission or misstatement. A party must rely upon its own inspection(s). Powered by www.focalagent.com