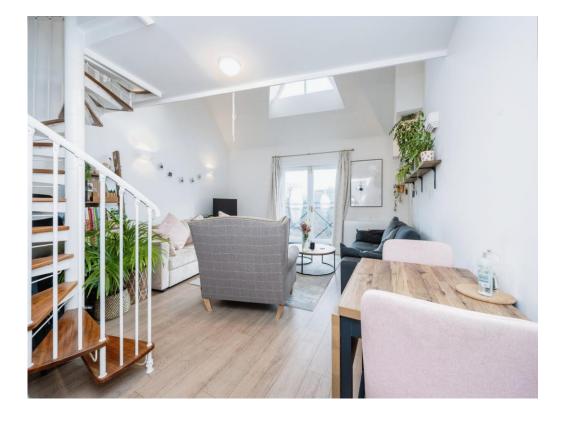

# **Property Description**

This stunning three-bedroom duplex penthouse offers an exceptional blend of modern living and scenic tranquility, boasting breathtaking riverside views and dual-aspect windows that flood the home with natural light.

The property features a spacious open-plan living area, perfect for entertaining, and a sleek, well-appointed kitchen. The master bedroom includes a luxurious en-suite and a walk-in wardrobe for added convenience. Two additional double bedrooms provide ample space for family or guests.

# Lounge

18' 2" x 15' 3" ( 5.54m x 4.65m )