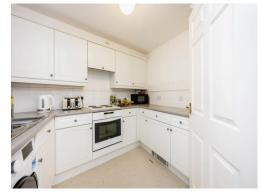

The property features a spacious open-plan living area, perfect for entertaining, and a sleek, well-appointed kitchen. The master bedroom includes a luxurious en-suite and a walk-in wardrobe for added convenience. Two additional double bedrooms provide ample space for family or guests.

#### Kitchen

9' Max x 7' Min ( 2.74m Max x 2.13m Min )