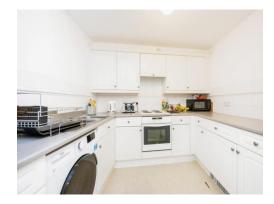

The property features a spacious open-plan living area, perfect for entertaining, and a sleek, well-appointed kitchen. The master bedroom includes a luxurious en-suite and a walk-in wardrobe for added convenience. Two additional double bedrooms provide ample space for family or guests.

#### Kitchen

9' Max x 7' Min ( 2.74m Max x 2.13m Min )