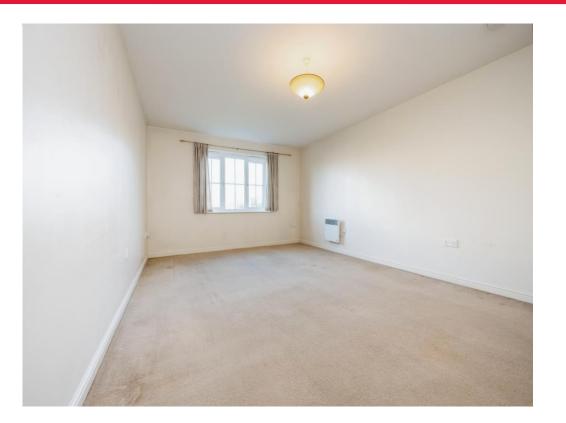

#### Lounge

17' 3" x 12' (5.26m x 3.66m)

## **Bedroom One**

13' 1" Max x 11' 7" ( 3.99m Max x 3.53m )

## Ensuite

**Bedroom Two** 

11' x 10' 5" Max ( 3.35m x 3.17m Max )