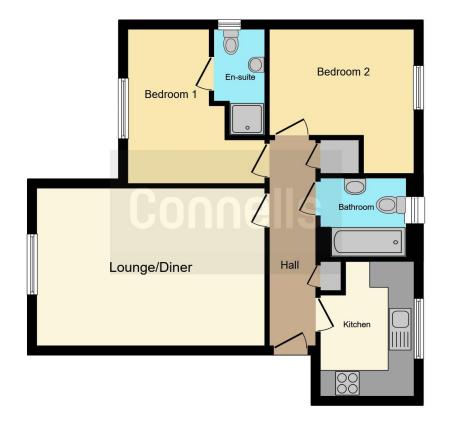

# **Property Description**

Introducing this spacious and well-presented two-bedroom first-floor flat in the heart of Bedford, with easy access to the town centre and mainline train station.

This chain-free property boasts a generously sized lounge/diner, perfect for relaxing or entertaining, with a separate modern fitted kitchen (with electric oven, integrated hob, fridge freezer and washer dryer). The master bedroom features its own en-suite, complemented by a second double bedroom and a family bathroom. The property benefits from double glazing, entry phone system and parking.

## **Entrance Hall**

#### Lounge

17' 3" x 12' (5.26m x 3.66m)

### **Kitchen**

10' 2" x 6' 9" ( 3.10m x 2.06m )

## **Bedroom One**

13' 1" Max x 11' 7" ( 3.99m Max x 3.53m )

## Ensuite

**Bedroom Two** 

11' x 10' 5" Max ( 3.35m x 3.17m Max )

#### Bathroom

Residential Sales & Lettings | Mortgage Services | Conveyancing | Surveyors | Land & New Homes

To view this property please contact Connells on