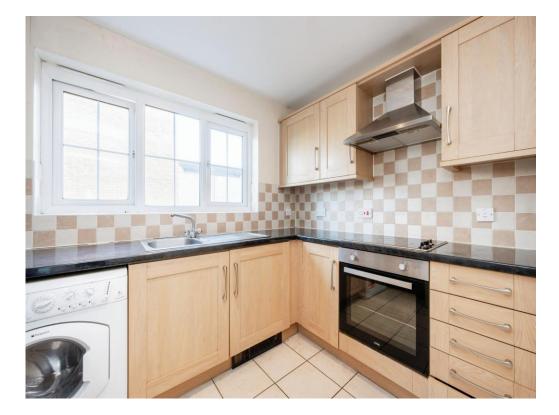

n.

This chain-free property boasts a generously sized lounge/diner, perfect for relaxing or entertaining, with a separate modern fitted kitchen (with electric oven, integrated hob, fridge freezer and washer dryer). The master bedroom features its own en-suite, complemented by a second double bedroom and a family bathroom. The property benefits from double glazing, entry phone system and parking.

Ideal for first-time buyers, downsizers, or investors, this property is not to be missed. Contact us today to arrange your viewing!

## **Entrance Hall**

#### Lounge

17' 3" x 12' (5.26m x 3.66m)

### **Kitchen**

10' 2" x 6' 9" ( 3.10m x 2.06m )

## **Bedroom One**

13' 1" Max x 11' 7" ( 3.99m Max x 3.53m )

## Ensuite

**Bedroom Two** 

11' x 10' 5" Max ( 3.35m x 3.17m Max )

#### Bathroom



















Residential Sales & Lettings | Mortgage Services | Conveyancing | Surveyors | Land & New Homes





To view this property please contact Connells on

#### T 01234 345 303 E bedford@connells.co.uk

42 Allhallows BEDFORD MK40 1LN

EPC Rating: C

#### view this property online connells.co.uk/Property/BED312079

This is a Leasehold property with details as follows; Term of Lease 155 years from 01 Jan 2005. Should you require further information please contact the branch. Please Note additional fees could be incurred for items such as

1. MONEY LAUNDERING REGULATIONS Intending purchasers will be asked to produce identification documentation at a later stage and we would ask for your co-operation in order that there will be no delay in agreeing the sale. 2. These particulars do n