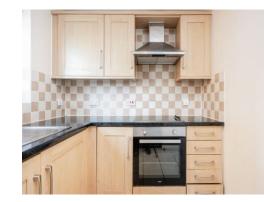

This chain-free property boasts a generously sized lounge/diner, perfect for relaxing or entertaining, with a separate modern fitted kitchen (with electric oven, integrated hob, fridge freezer and washer dryer). The master bedroom features its own en-suite, complemented by a second double bedroom and a family bathroom. The property benefits from double glazing, entry phone system and parking.

Ideal for first-time buyers, downsizers, or investors, this property is not to be missed. Contact us today to arrange your viewing!

## **Entrance Hall**

#### Lounge

17' 3" x 12' (5.26m x 3.66m)

### **Kitchen**

10' 2" x 6' 9" ( 3.10m x 2.06m )

## **Bedroom One**

13' 1" Max x 11' 7" ( 3.99m Max x 3.53m )

## Ensuite

**Bedroom Two** 

11' x 10' 5" Max ( 3.35m x 3.17m Max )

#### Bathroom



















Residential Sales & Lettings | Mortgage Services | Conveyancing | Surveyors | Land & New Homes





To view this property please contact Connells on

#### T 01234 345 303 E bedford@connells.co.uk

42 Allhallows BEDFORD MK40 1LN

EPC Rating: C

#### view this property online connells.co.uk/Property/BED312079

This is a Leasehold property with details as follows; Term of Lease 155 years from 01 Jan 2005. Should you require further information please contact the branch. Please Note additional fees could be incurred for items such as

1. MONEY LAUNDERING REGULATIONS Intending purchasers will be asked to produce identification documentation at a later stage and we would ask for your co-operation in order that there will be no delay in agreeing the sale. 2. These particulars do not c