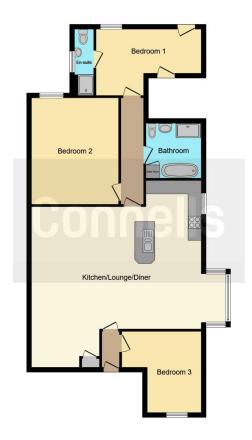

# Lounge/Kitchen/Diner

24' 6" Max x 21' 6" Min ( 7.47m Max x 6.55m Min )

#### **Bedroom One**

15' 9" x 12' 5" ( 4.80m x 3.78m )

#### **Ensuite**

#### **Bedroom Two**

11' 8" x 11' 5" Max ( 3.56m x 3.48m Max )

#### **Bedroom Three**

14' 7" x 6' 2" ( 4.45m x 1.88m )

#### Bathroom

This floor plan is for illustrative purposes only. It is not drawn to scale. Any measurements, floor areas (including any total floor area), openings and orientation are approximate. No details are guaranteed, they cannot be relied upon for any purpose and they do not form part of any agreement. No liability is taken for any error, omission or misstatement. A party must rely upon its own inspection(s). Powered by www.focalagent.com