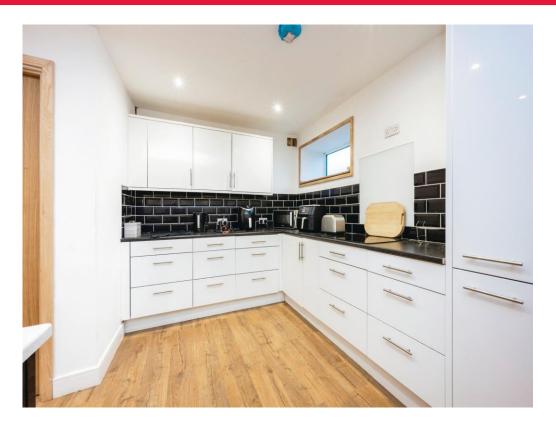

Beautifully renovated, this flat is the first of three in the building to be completed, showcasing stylish interiors and spacious layouts. The open-plan living area features high ceilings and large windows, creating a bright and airy space perfect for relaxing or entertaining. The modern kitchen is fully equipped with integrated appliances and sleek finishes.