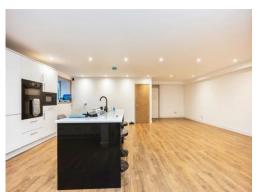

Beautifully renovated, this flat is the first of three in the building to be completed, showcasing stylish interiors and spacious layouts. The open-plan living area features high ceilings and large windows, creating a bright and airy space perfect for relaxing or entertaining. The modern kitchen is fully equipped with integrated appliances and sleek finishes.

# Lounge/Kitchen/Diner

24' 6" Max x 21' 6" Min ( 7.47m Max x 6.55m Min )