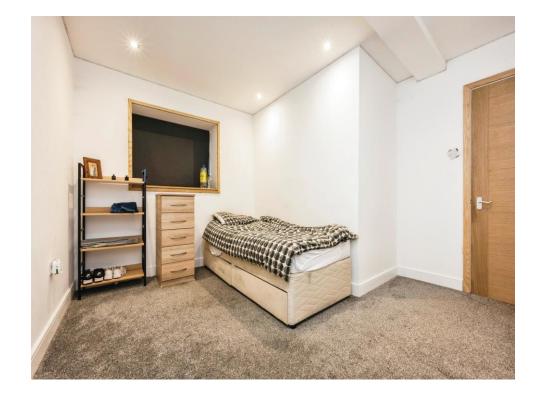

#### **Bedroom One**

15' 9" x 12' 5" ( 4.80m x 3.78m )

#### **Bedroom Two**

11' 8" x 11' 5" Max ( 3.56m x 3.48m Max )

#### **Bedroom Three**

14' 7" x 6' 2" ( 4.45m x 1.88m )