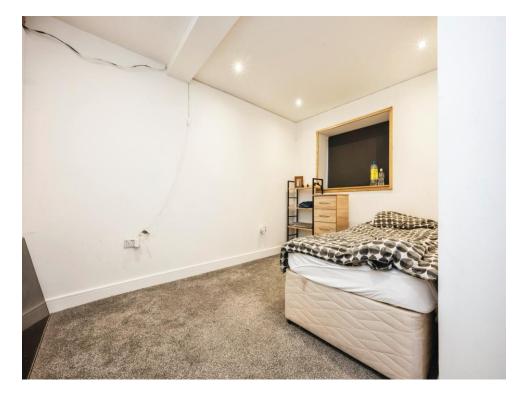

#### **Bedroom One**

15' 9" x 12' 5" ( 4.80m x 3.78m )

#### **Bedroom Two**

11' 8" x 11' 5" Max ( 3.56m x 3.48m Max )

#### **Bedroom Three**

14' 7" x 6' 2" ( 4.45m x 1.88m )