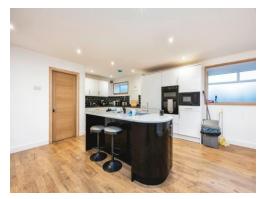

Beautifully renovated, this flat is the first of three in the building to be completed, showcasing stylish interiors and spacious layouts. The open-plan living area features high ceilings and large windows, creating a bright and airy space perfect for relaxing or entertaining. The modern kitchen is fully equipped with integrated appliances and sleek finishes.

# Lounge/Kitchen/Diner

24' 6" Max x 21' 6" Min ( 7.47m Max x 6.55m Min )