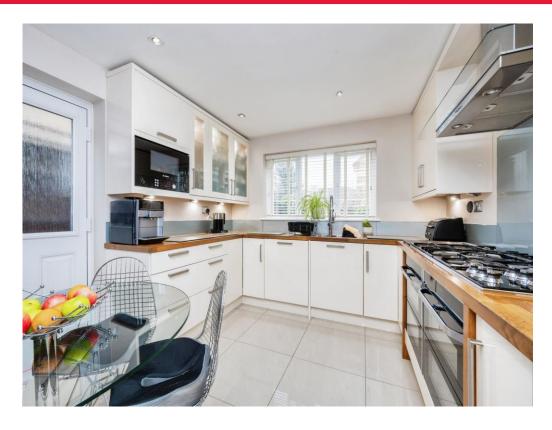

The property boasts a thoughtfully designed layout with versatile living spaces to suit any lifestyle. The standout feature is the expansive dining room, measuring an impressive 20ft by 14.5ft, perfect for hosting family gatherings or entertaining guests. The separate living room offers a cosy retreat, while the well-appointed kitchen provides ample space for culinary creativity. A convenient downstairs WC completes the ground floor.