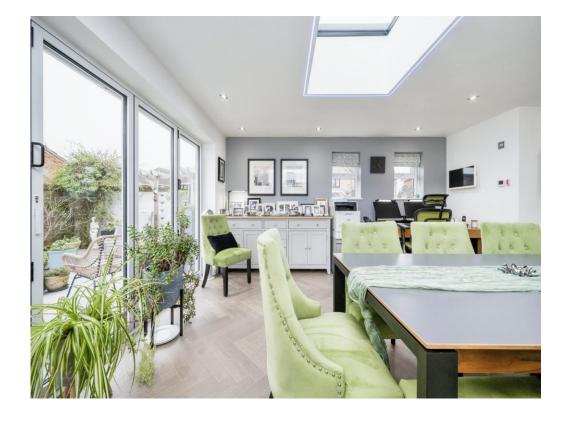

The property boasts a thoughtfully designed layout with versatile living spaces to suit any lifestyle. The standout feature is the expansive dining room, measuring an impressive 20ft by 14.5ft, perfect for hosting family gatherings or entertaining guests. The separate living room offers a cosy retreat, while the well-appointed kitchen provides ample space for culinary creativity. A convenient downstairs WC completes the ground floor.

| Entrance | Hall |  |
|----------|------|--|
|          |      |  |
|          |      |  |

**Lounge** 17' 1" x 11' 6" ( 5.21m x 3.51m )

Dining Room

20' 3" x 14' 5" ( 6.17m x 4.39m )

Kitchen

11'6" x 10' (3.51m x 3.05m)