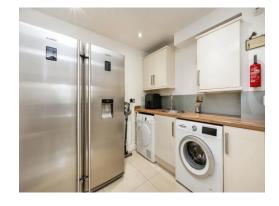

**Utility Room** 8' 3" x 7' 1" ( 2.51m x 2.16m )

**First Floor** 

Landing

Bedroom One

11' 7" x 11' 5" ( 3.53m x 3.48m )

**Bedroom Two** 

11' 6" x 9' 1" ( 3.51m x 2.77m )

**Bedroom Three** 