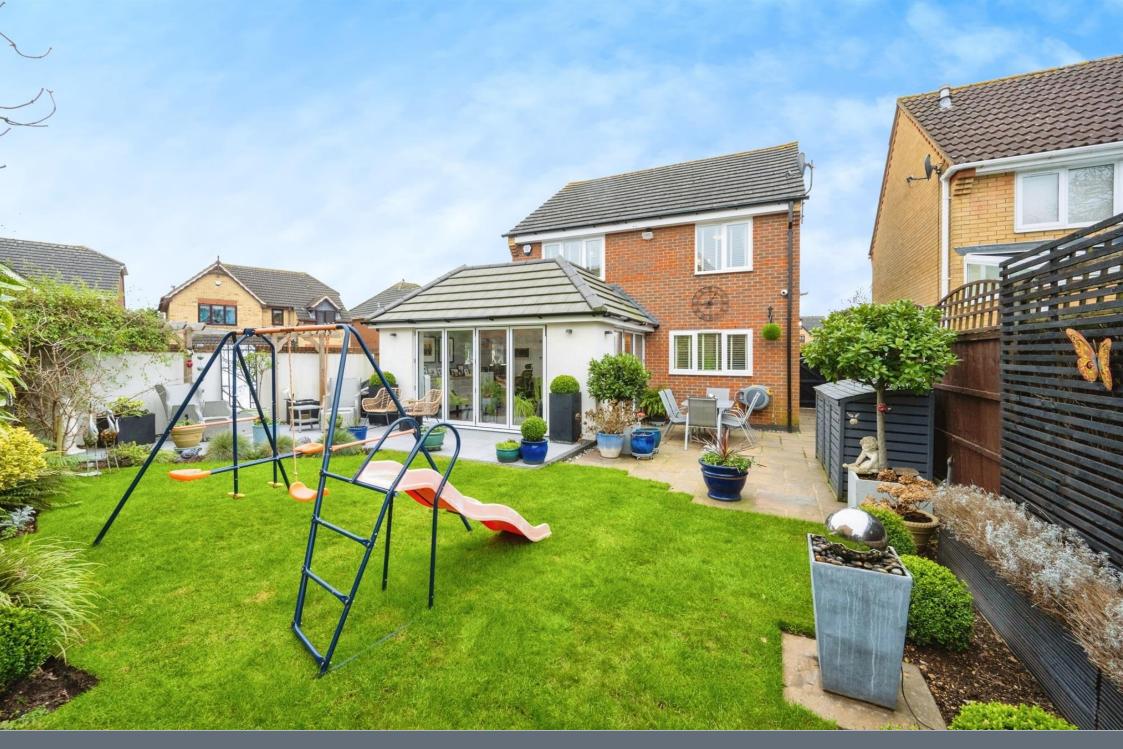

Upstairs, the master bedroom features an ensuite for added comfort and privacy, while three additional bedrooms offer generous accommodation for family or guests.

Outside, the property benefits from a private rear garden and ample off-road parking, with a welcoming frontage that enhances its appeal.

9' 4" x 8' 2" ( 2.84m x 2.49m )

**Bedroom Four** 

8' 2" x 8' 2" ( 2.49m x 2.49m )

**Bathroom** 

External

**Front Garden** 

Rear Garden

Garage