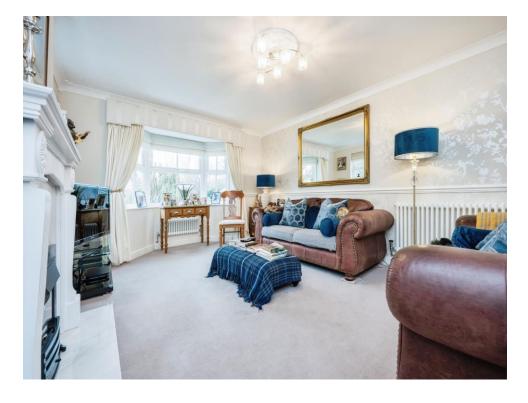

The property boasts a thoughtfully designed layout with versatile living spaces to suit any lifestyle. The standout feature is the expansive dining room, measuring an impressive 20ft by 14.5ft, perfect for hosting family gatherings or entertaining guests. The separate living room offers a cosy retreat, while the well-appointed kitchen provides ample space for culinary creativity. A convenient downstairs WC completes the ground floor.

| Entrance | Hall |  |
|----------|------|--|
|          |      |  |
|          |      |  |

**Lounge** 17' 1" x 11' 6" ( 5.21m x 3.51m )

Dining Room

20' 3" x 14' 5" ( 6.17m x 4.39m )

Kitchen

11'6" x 10' (3.51m x 3.05m)