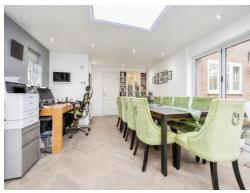

The property boasts a thoughtfully designed layout with versatile living spaces to suit any lifestyle. The standout feature is the expansive dining room, measuring an impressive 20ft by 14.5ft, perfect for hosting family gatherings or entertaining guests. The separate living room offers a cosy retreat, while the well-appointed kitchen provides ample space for culinary creativity. A convenient downstairs WC completes the ground floor.