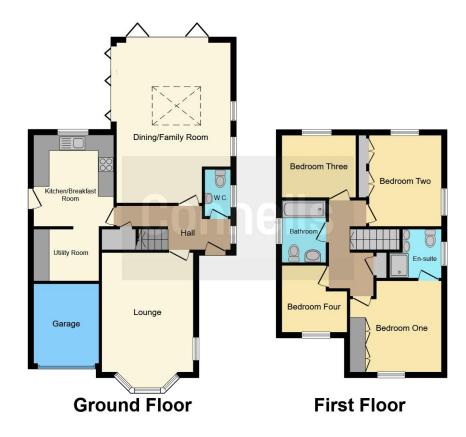

| Entrance | Hall |  |
|----------|------|--|
|          |      |  |
|          |      |  |

**Lounge** 17' 1" x 11' 6" ( 5.21m x 3.51m )

Dining Room

20' 3" x 14' 5" ( 6.17m x 4.39m )

Kitchen

11'6" x 10' (3.51m x 3.05m)

**Utility Room** 8' 3" x 7' 1" ( 2.51m x 2.16m )

**First Floor** 

Landing

Bedroom One

11' 7" x 11' 5" ( 3.53m x 3.48m )

**Bedroom Two** 

11' 6" x 9' 1" ( 3.51m x 2.77m )

**Bedroom Three** 

9' 4" x 8' 2" ( 2.84m x 2.49m )

**Bedroom Four** 

8' 2" x 8' 2" ( 2.49m x 2.49m )

**Bathroom** 

External

**Front Garden** 

Rear Garden

Garage