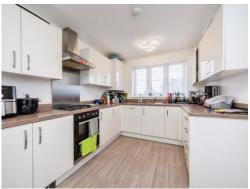

**Entrance Hall** 

Cloakroom

Lounge

19' 6" x 10' 9" ( 5.94m x 3.28m )

**Dining Room** 

11' 1" x 8' 9" ( 3.38m x 2.67m )

Kitchen/Diner

23' 3" x 9' 3" ( 7.09m x 2.82m )