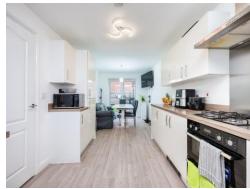

**Entrance Hall** 

Cloakroom

Lounge

19' 6" x 10' 9" ( 5.94m x 3.28m )

**Dining Room** 

11' 1" x 8' 9" ( 3.38m x 2.67m )

Kitchen/Diner

23' 3" x 9' 3" ( 7.09m x 2.82m )