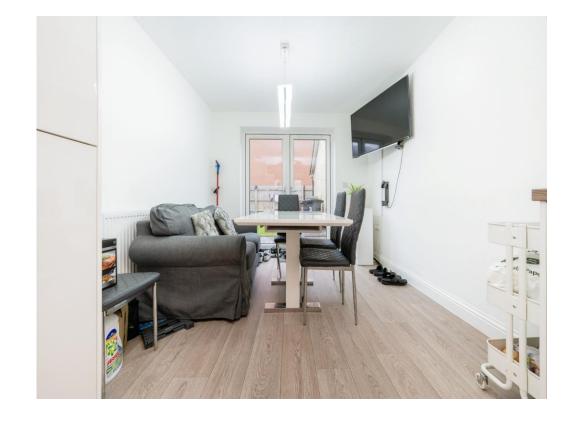

**Entrance Hall** 

Cloakroom

Lounge

19' 6" x 10' 9" ( 5.94m x 3.28m )

**Dining Room** 

11' 1" x 8' 9" ( 3.38m x 2.67m )

Kitchen/Diner

23' 3" x 9' 3" ( 7.09m x 2.82m )