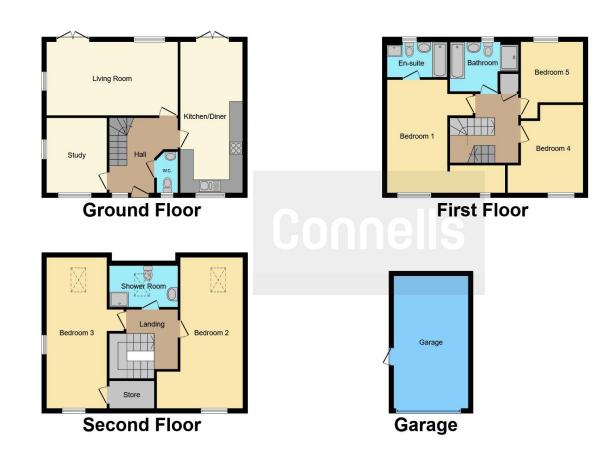

The ground floor features a welcoming hall, a bright study, a spacious living room, and a modern kitchen/diner ideal for entertaining. On the first floor, there are two well-proportioned bedrooms and a convenient shower room. The top floor offers three additional bedrooms, including the main bedroom with an en-suite, and a family bathroom.

**Entrance Hall** 

Cloakroom

Lounge

19' 6" x 10' 9" ( 5.94m x 3.28m )

**Dining Room** 

11' 1" x 8' 9" ( 3.38m x 2.67m )

Kitchen/Diner

23' 3" x 9' 3" ( 7.09m x 2.82m )

**First Floor** 

Landing

**Bedroom One** 

16' 8" x 8' 9" ( 5.08m x 2.67m )

Walk In Wardrobe

8' 2" x 4' 6" ( 2.49m x 1.37m )

**Ensuite** 

**Bedroom Four** 

13' 3" x 11' 3" Max ( 4.04m x 3.43m Max )

**Bedroom Five** 

9' 3" x 9' 1" ( 2.82m x 2.77m )

**Bathroom** 

**Second Floor** 

**Bedroom Two** 

21' 9" x 9' 3" ( 6.63m x 2.82m )

**Bedroom Three** 

22' 8" x 9' 2" ( 6.91m x 2.79m )

**Shower Room** 

**External** 

Rear Garden

**Garage & Parking** 

Residential Sales & Lettings | Mortgage Services | Conveyancing | Surveyors | Land & New Homes

This floor plan is for illustrative purposes only. It is not drawn to scale. Any measurements, floor areas (including any total floor area), openings and orientation are approximate. No details are guaranteed, they cannot be relied upon for any purpose and they do not form part of any agreement. No liability is taken for any error, omission or misstatement. A party must rely upon its own inspection(s). Powered by www.focalagent.com