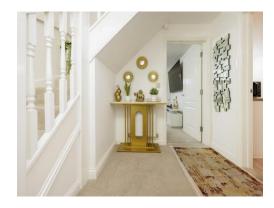

**Entrance Hall** 

Cloakroom

Lounge

19' 6" x 10' 9" ( 5.94m x 3.28m )

**Dining Room** 

11' 1" x 8' 9" ( 3.38m x 2.67m )

Kitchen/Diner

23' 3" x 9' 3" ( 7.09m x 2.82m )