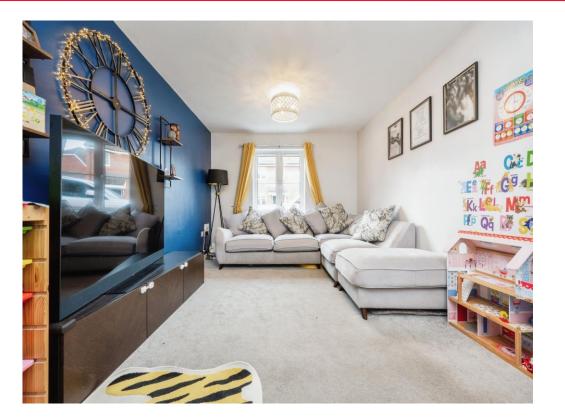

Inside, the home is immaculately presented and ready to move into, with no work required. The spacious layout includes a modern kitchen/diner, a bright and airy lounge, and three well-proportioned bedrooms, including a master with en-suite. The contemporary décor throughout is designed to suit all tastes, offering a welcoming and versatile space to make your own.

#### **Entrance Hall**

Lounge 17' 5" x 10' 5" ( 5.31m x 3.17m )

**Kitchen** 17' 7" x 9' 8" ( 5.36m x 2.95m )

**First Floor** 

Bedroom One 12' 3" x 9' 8" ( 3.73m x 2.95m )

**Bedroom Two** 10' 6" x 10' 1" ( 3.20m x 3.07m )