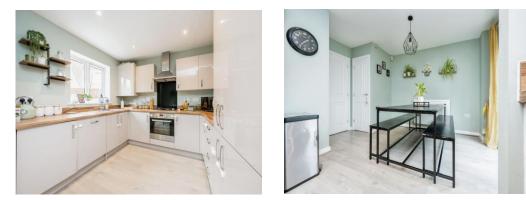

Inside, the home is immaculately presented and ready to move into, with no work required. The spacious layout includes a modern kitchen/diner, a bright and airy lounge, and three well-proportioned bedrooms, including a master with en-suite. The contemporary décor throughout is designed to suit all tastes, offering a welcoming and versatile space to make your own.

#### **Entrance Hall**

Lounge 17' 5" x 10' 5" ( 5.31m x 3.17m )

**Kitchen** 17' 7" x 9' 8" ( 5.36m x 2.95m )

**First Floor** 

Bedroom One 12' 3" x 9' 8" ( 3.73m x 2.95m )

**Bedroom Two** 10' 6" x 10' 1" ( 3.20m x 3.07m )