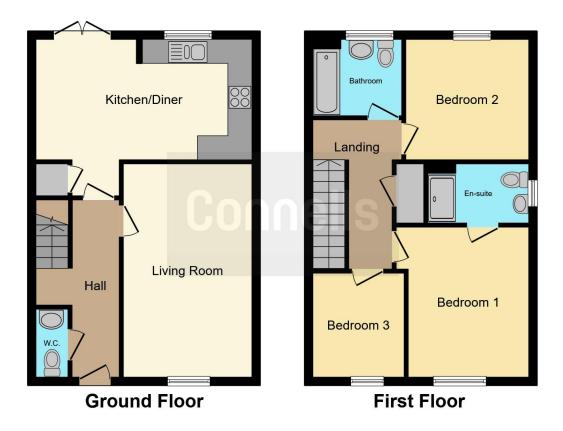

#### **Entrance Hall**

Lounge 17' 5" x 10' 5" ( 5.31m x 3.17m )

**Kitchen** 17' 7" x 9' 8" ( 5.36m x 2.95m )

**First Floor** 

Bedroom One 12' 3" x 9' 8" ( 3.73m x 2.95m )

**Bedroom Two** 10' 6" x 10' 1" ( 3.20m x 3.07m )

Bedroom Three 8' 5" x 7' 5" ( 2.57m x 2.26m )

Bathroom

External

**Rear Garden** 

Parking

Residential Sales & Lettings | Mortgage Services | Conveyancing | Surveyors | Land & New Homes

To view this property please contact Connells on