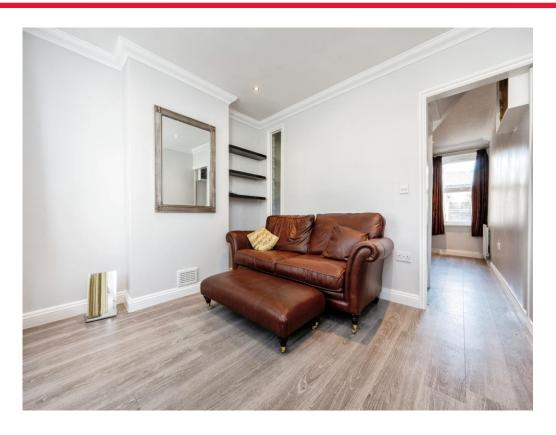

The property features two spacious reception rooms, providing flexible living and dining areas, perfect for modern lifestyles. A private rear garden offers outdoor space ideal for relaxing, entertaining, or gardening.

# Lounge

11' 5" Into bay x 10' 9" ( 3.48 m Into bay x 3.28 m )