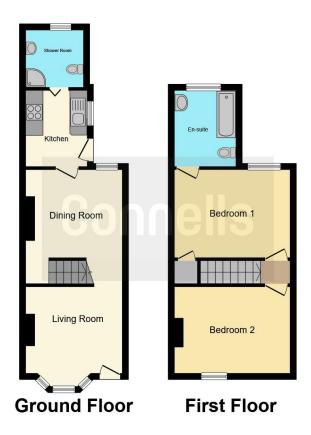

#### **Entrance Hall**

# Lounge

11' 5" Into bay x 10' 9" ( 3.48 m Into bay x 3.28 m )

## **Dining Room**

12' 9" x 10' 9" ( 3.89m x 3.28m )

#### Kitchen

8' 7" x 7' 2" ( 2.62m x 2.18m )

First Floor

Landing

#### **Bedroom One**

12' 9" x 10' 3" ( 3.89m x 3.12m )

**Ensuite** 

### **Bedroom Two**

12' 9" x 9' 9" ( 3.89m x 2.97m )

**Bathroom** 

**External** 

Rear Garden

Residential Sales & Lettings | Mortgage Services | Conveyancing | Surveyors | Land & New Homes

This floor plan is for illustrative purposes only. It is not drawn to scale. Any measurements, floor areas (including any total floor area), openings and orientation are approximate. No details are guaranteed, they cannot be relied upon for any purpose and they do not form part of any agreement. No liability is taken for any error, omission or misstatement. A party must rely upon its own inspection(s). Powered by www.focalagent.com