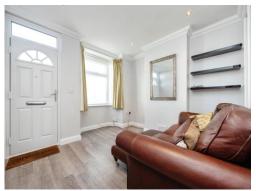

#### **Entrance Hall**

# Lounge

11' 5" Into bay x 10' 9" ( 3.48 m Into bay x 3.28 m )