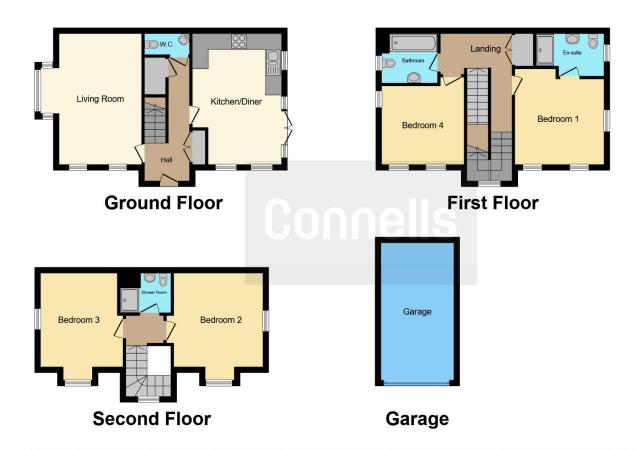

## **Property Description**

FOUR-BEDROOM DETACHED FAMILY HOME IN WIXAMS

Located in the popular area of WIXAMS, this spacious FOUR-BEDROOM DETACHED TOWNHOUSE is ideal for modern family living.

On the GROUND FLOOR, the property features a stylish KITCHEN/DINER, a generous LIVING ROOM, and a convenient WC.

The FIRST FLOOR comprises two well-proportioned BEDROOMS, including the MASTER BEDROOM WITH EN-SUITE, alongside a modern FAMILY BATHROOM.

The SECOND FLOOR offers two additional BEDROOMS and a separate WC, providing flexibility for family, guests, or home office space.

Externally, the home benefits from a PRIVATE GARDEN and a SINGLE GARAGE, offering both outdoor space and practical storage or parking.

Located in the sought-after community of Wixams, this home enjoys excellent TRANSPORT LINKS to BEDFORD and surrounding areas, alongside local schools, shops, and green spaces, making it perfect for families.

This floor plan is for illustrative purposes only. It is not drawn to scale. Any measurements, floor areas (including any total floor area), openings and orientation are approximate. No details are guaranteed, they cannot be relied upon for any purpose and they do not form part of any agreement. No liability is taken for any error, omission or misstatement. A party must rely upon its own inspection(s). Powered by www.focalagent.com