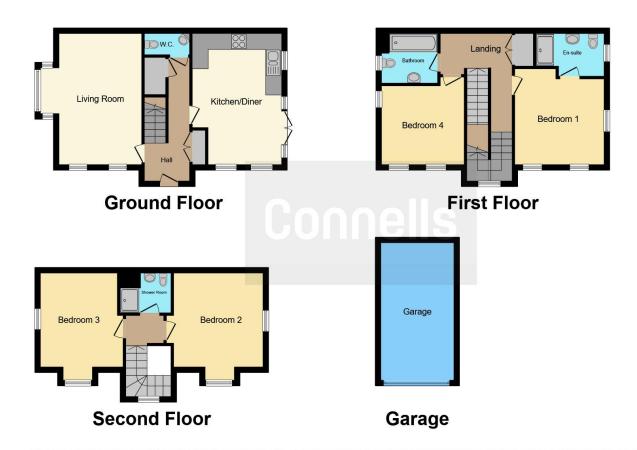

## **Property Description**

FOUR-BEDROOM DETACHED FAMILY HOME IN WIXAMS

Located in the popular area of WIXAMS, this spacious FOUR-BEDROOM DETACHED TOWNHOUSE is ideal for modern family living.

On the GROUND FLOOR, the property features a stylish KITCHEN/DINER, a generous LIVING ROOM, and a convenient WC:

The FIRST FLOOR comprises two well-proportioned BEDROOMS, including the MASTER BEDROOM WITH EN-SUITE, alongside a modern FAMILY BATHROOM.

The SECOND FLOOR offers two additional BEDROOMS and a separate WC, providing flexibility for family, guests, or home office space.

Arrange your viewing today!

| Entrance Hall                                                     |
|-------------------------------------------------------------------|
| Cloakroom                                                         |
| <b>Lounge</b> 16' 2" x 12' 2" Into bay ( 4.93m x 3.71m Into bay ) |
| <b>Kitchen/Diner</b><br>16' 2" x 10' 5" ( 4.93m x 3.17m )         |

## **Bedroom Four**

**Bedroom One** 

12' 9" x 10' 4" ( 3.89m x 3.15m )

12' 6" x 10' 4" ( 3.81m x 3.15m )

Bathroom

First Floor

Landing

Ensuite

**Second Floor** 

**Bedroom Two** 

10' 7" x 10' 4" ( 3.23m x 3.15m )

**Bedroom Three** 

12' 9" x 10' 9" ( 3.89m x 3.28m )

**Shower Room** 

Residential Sales & Lettings | Mortgage Services | Conveyancing | Surveyors | Land & New Homes

This floor plan is for illustrative purposes only. It is not drawn to scale. Any measurements, floor areas (including any total floor area), openings and orientation are approximate. No details are guaranteed, they cannot be relied upon for any purpose and they do not form part of any agreement. No liability is taken for any error, omission or misstatement. A party must rely upon its own inspection(s). Powered by www.focalagent.com