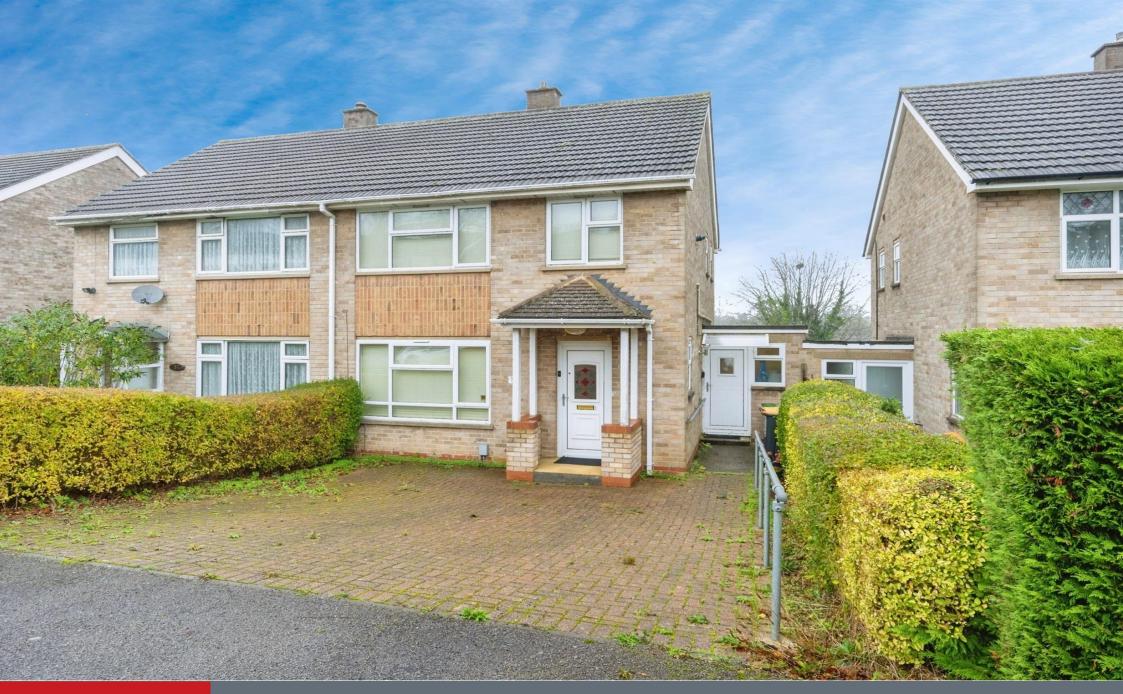

## **Property Description**

Located in a residential street in Brickhill is this extended three bedroom semi-detached property with the option of a fourth bedroom on the ground floor, currently used as a study, along with a seperate wet room. Property also comprises of a lounge to the front accessed via the hallway and the kitchen breakfast room to the rear. There is an additional utility room to the side which then provides access to the garden.

On the first floor there are three bedrooms and a separate family bathroom with separate toilet. The loft is fully boarded for additional storage.

Externally to the front there is a herringbone paved, double width driveway with side access to the utility room. To the rear there is a generous size garden mainly laid to lawn with a patio area, timber fencing with shrub borders and a timber shed.

The property is fully double glazed throughout and has gas central heating and is being offered with no onward chain.

| Entrance Hall                                |  |
|----------------------------------------------|--|
| <b>Lounge</b> 12' 9" x 12' ( 3.89m x 3.66m ) |  |