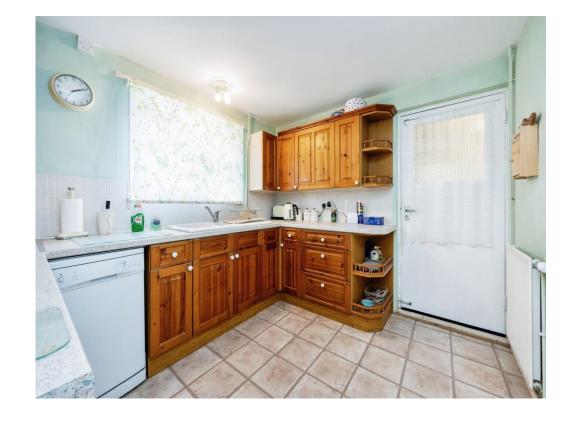

Driveway

**External** 

Rear Garden

Kitchen

10' x 8' 8" ( 3.05m x 2.64m )

**Utility Room** 

7' 4" x 6' (2.24m x 1.83m)

Study/Bedroom Four