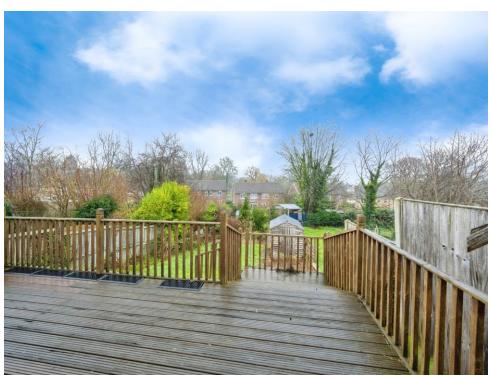

On the first floor there are three bedrooms and a separate family bathroom with separate toilet. The loft is fully boarded for additional storage.

Externally to the front there is a herringbone paved, double width driveway with side access to the utility room. To the rear there is a generous size garden mainly laid to lawn with a patio area, timber fencing with shrub borders and a timber shed.