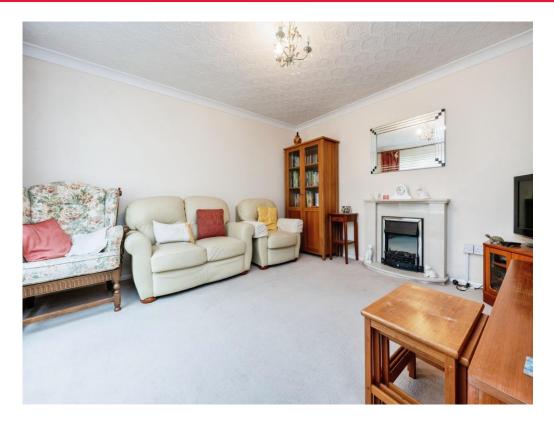

## **Property Description**

Located in a residential street in Brickhill is this extended three bedroom semi-detached property with the option of a fourth bedroom on the ground floor, currently used as a study, along with a seperate wet room. Property also comprises of a lounge to the front accessed via the hallway and the kitchen breakfast room to the rear. There is an additional utility room to the side which then provides access to the garden.

The property is fully double glazed throughout and has gas central heating and is being offered with no onward chain.

| Entrance Hall                                |  |
|----------------------------------------------|--|
| <b>Lounge</b> 12' 9" x 12' ( 3.89m x 3.66m ) |  |