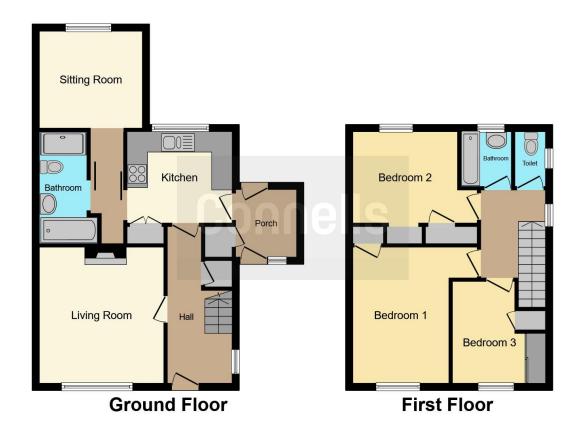

## **Property Description**

Located in a residential street in Brickhill is this extended three bedroom semi-detached property with the option of a fourth bedroom on the ground floor, currently used as a study, along with a seperate wet room. Property also comprises of a lounge to the front accessed via the hallway and the kitchen breakfast room to the rear. There is an additional utility room to the side which then provides access to the garden.

On the first floor there are three bedrooms and a separate family bathroom with separate toilet. The loft is fully boarded for additional storage.

Externally to the front there is a herringbone paved, double width driveway with side access to the utility room. To the rear there is a generous size garden mainly laid to lawn with a patio area, timber fencing with shrub borders and a timber shed.

The property is fully double glazed throughout and has gas central heating and is being offered with no onward chain.

| Entrance Hall                                |  |
|----------------------------------------------|--|
| <b>Lounge</b> 12' 9" x 12' ( 3.89m x 3.66m ) |  |

Driveway

**External** 

Rear Garden

Kitchen

10' x 8' 8" ( 3.05m x 2.64m )

**Utility Room** 

7' 4" x 6' (2.24m x 1.83m)

Study/Bedroom Four

19' 5" Max x 9' 6" Min ( 5.92m Max x 2.90m Min )

Wetroom

**First Floor** 

Landing

**Bedroom One** 

12' 9" x 9' 2" ( 3.89m x 2.79m )

**Bedroom Two** 

10' 4" x 8' 5" ( 3.15m x 2.57m )

**Bedroom Three** 

9' 9" x 8' 9" ( 2.97m x 2.67m )

**Bathroom** 

**Separate Wc** 

Residential Sales & Lettings | Mortgage Services | Conveyancing | Surveyors | Land & New Homes

This floor plan is for illustrative purposes only. It is not drawn to scale. Any measurements, floor areas (including any total floor area), openings and orientation are approximate. No details are guaranteed, they cannot be relied upon for any purpose and they do not form part of any agreement. No liability is taken for any error, omission or misstatement. A party must rely upon its own inspection(s). Powered by www.focalagent.com