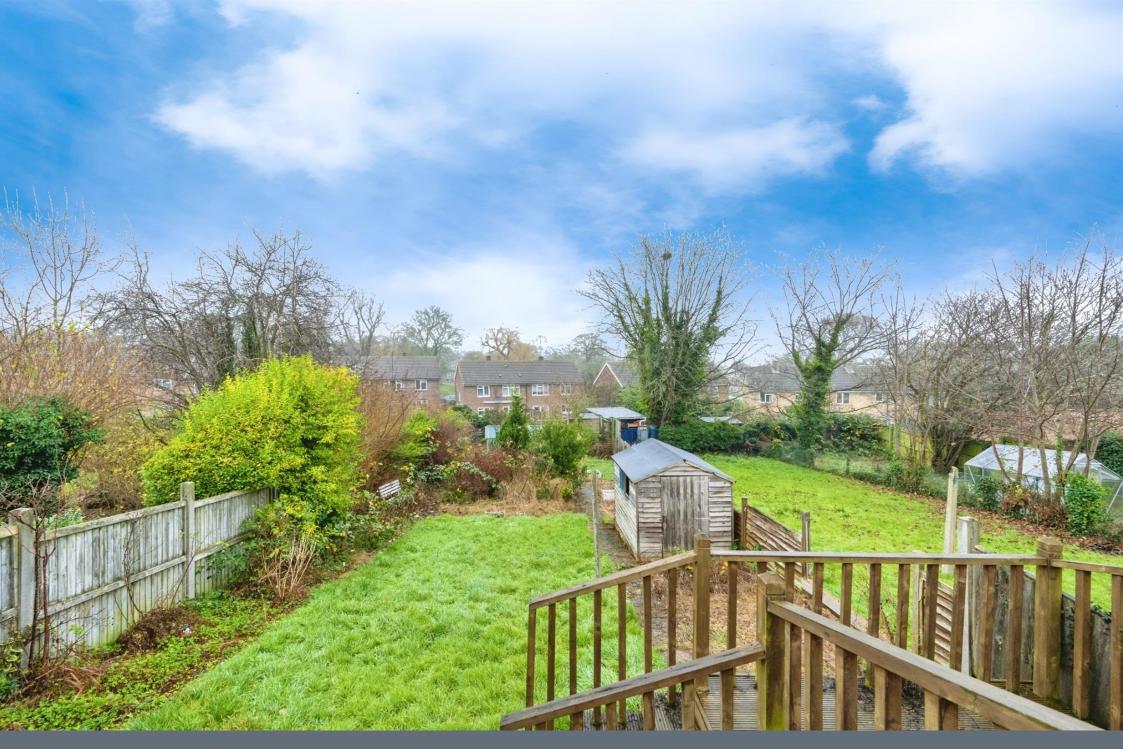

On the first floor there are three bedrooms and a separate family bathroom with separate toilet. The loft is fully boarded for additional storage.

Externally to the front there is a herringbone paved, double width driveway with side access to the utility room. To the rear there is a generous size garden mainly laid to lawn with a patio area, timber fencing with shrub borders and a timber shed.