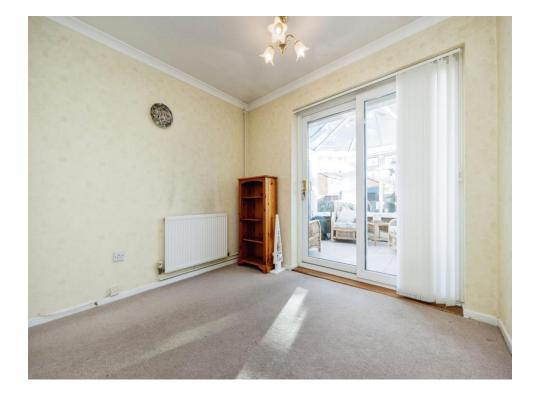

The property features a well-proportioned living room, two generous bedrooms, a fitted kitchen, and a family bathroom. Externally, the home benefits from a detached garage and private parking to the rear, providing both convenience and practicality.

## **Entrance Hall**

Lounge/Diner 18' 2" x 11' 2" ( 5.54m x 3.40m )

**Kitchen** 10' 3" x 9' 1" ( 3.12m x 2.77m )

Bedroom One 12' x 10' 5" ( 3.66m x 3.17m )

**Bedroom Two** 9' 5" x 8' 10" ( 2.87m x 2.69m )