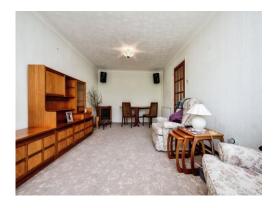

The property features a well-proportioned living room, two generous bedrooms, a fitted kitchen, and a family bathroom. Externally, the home benefits from a detached garage and private parking to the rear, providing both convenience and practicality.

## **Entrance Hall**

Lounge/Diner 18' 2" x 11' 2" ( 5.54m x 3.40m )

**Kitchen** 10' 3" x 9' 1" ( 3.12m x 2.77m )

Bedroom One 12' x 10' 5" ( 3.66m x 3.17m )

**Bedroom Two** 9' 5" x 8' 10" ( 2.87m x 2.69m )