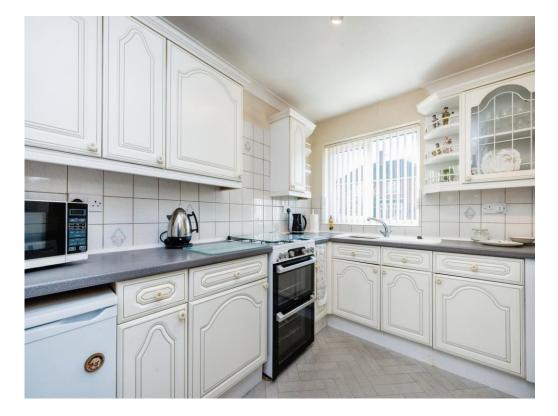

The property features a well-proportioned living room, two generous bedrooms, a fitted kitchen, and a family bathroom. Externally, the home benefits from a detached garage and private parking to the rear, providing both convenience and practicality.

## **Entrance Hall**

Lounge/Diner 18' 2" x 11' 2" ( 5.54m x 3.40m )

**Kitchen** 10' 3" x 9' 1" ( 3.12m x 2.77m )

Bedroom One 12' x 10' 5" ( 3.66m x 3.17m )

**Bedroom Two** 9' 5" x 8' 10" ( 2.87m x 2.69m )