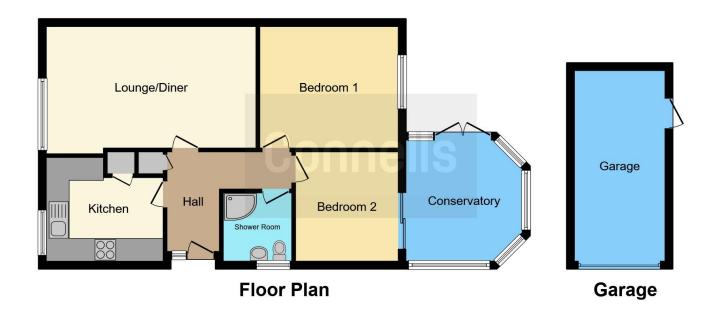

## **Entrance Hall**

Lounge/Diner 18' 2" x 11' 2" ( 5.54m x 3.40m )

**Kitchen** 10' 3" x 9' 1" ( 3.12m x 2.77m )

Bedroom One 12' x 10' 5" ( 3.66m x 3.17m )

**Bedroom Two** 9' 5" x 8' 10" ( 2.87m x 2.69m )

Bathroom

External

**Front Garden** 

**Rear Garden** 

Garage & Parking

Residential Sales & Lettings | Mortgage Services | Conveyancing | Surveyors | Land & New Homes

This floor plan is for illustrative purposes only. It is not drawn to scale. Any measurements, floor areas (including any total floor area), openings and orientation are approximate. No details are guaranteed, they cannot be relied upon for any purpose and they do not form part of any agreement. No liability is taken for any error, omission or misstatement. A party must rely upon its own inspection(s). Powered by www.focalagent.com