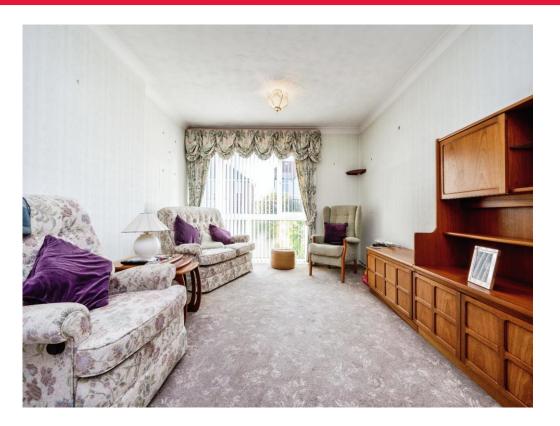

The property features a well-proportioned living room, two generous bedrooms, a fitted kitchen, and a family bathroom. Externally, the home benefits from a detached garage and private parking to the rear, providing both convenience and practicality.

## **Entrance Hall**

Lounge/Diner 18' 2" x 11' 2" ( 5.54m x 3.40m )

**Kitchen** 10' 3" x 9' 1" ( 3.12m x 2.77m )

Bedroom One 12' x 10' 5" ( 3.66m x 3.17m )

**Bedroom Two** 9' 5" x 8' 10" ( 2.87m x 2.69m )