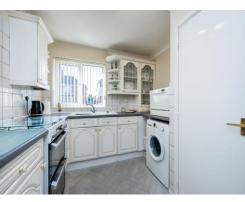

The property features a well-proportioned living room, two generous bedrooms, a fitted kitchen, and a family bathroom. Externally, the home benefits from a detached garage and private parking to the rear, providing both convenience and practicality.

## **Entrance Hall**

Lounge/Diner 18' 2" x 11' 2" ( 5.54m x 3.40m )

**Kitchen** 10' 3" x 9' 1" ( 3.12m x 2.77m )

Bedroom One 12' x 10' 5" ( 3.66m x 3.17m )

**Bedroom Two** 9' 5" x 8' 10" ( 2.87m x 2.69m )