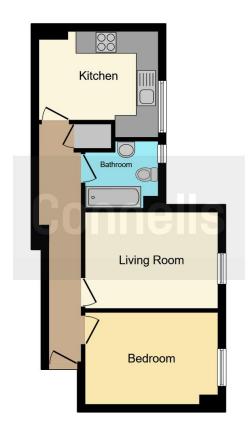

### **Property Description**

\*\*\*NO ONWARD CHAIN\*\*\*

\*\*\*ATTENTION FIRST TIME BUYERS/INVESTORS\*\*\*

Located within minutes walk from Bedford Town Centre and seconds from Bedford Train Station is this spacious 1 double bedroom upper floor flat offered CHAIN FREE presented in good condition throughout!! The property comprises of entrance hall, kitchen/diner, lounge, 1 double bedroom, bathroom and allocated parking to the rear.

### **Entrance Hall**

## Lounge

12' x 8' 6" ( 3.66m x 2.59m )

### Kitchen/Diner

10' 3" x 9' 5" ( 3.12m x 2.87m )

### **Bedroom One**

11' 8" x 8' 2" ( 3.56m x 2.49m )

Bathroom

**External** 

**Parking** 

Residential Sales & Lettings | Mortgage Services | Conveyancing | Surveyors | Land & New Homes

This floor plan is for illustrative purposes only. It is not drawn to scale. Any measurements, floor areas (including any total floor area), openings and orientation are approximate. No details are guaranteed, they cannot be relied upon for any purpose and they do not form part of any agreement. No liability is taken for any error, omission or misstatement. A party must rely upon its own inspection(s). Powered by www.focalagent.com