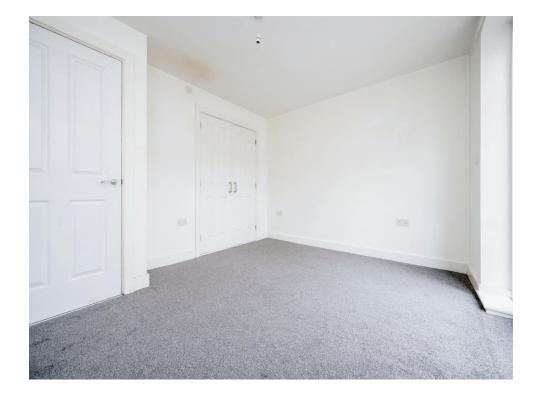

#### **Entrance Hall**

Lounge/Kitcher/Diner 16' 1" x 14' 11" ( 4.90m x 4.55m )

Bedroom One 12' 2" x 12' 2" ( 3.71m x 3.71m )