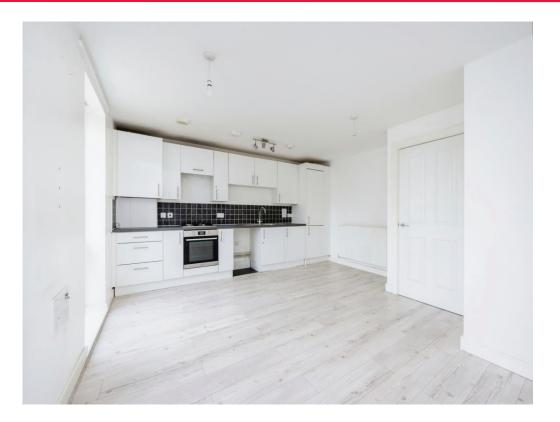

#### **Property Description**

Located on the first floor is this spacious and modern One bedroom flat with secure entry phone system and private balcony. The property comprises of an open-plan kitchen lounge area, separate double bedroom and separate three-piece bathroom. There is access to a private balcony.

#### **Entrance Hall**

Lounge/Kitcher/Diner 16' 1" x 14' 11" ( 4.90m x 4.55m )

Bedroom One 12' 2" x 12' 2" ( 3.71m x 3.71m )