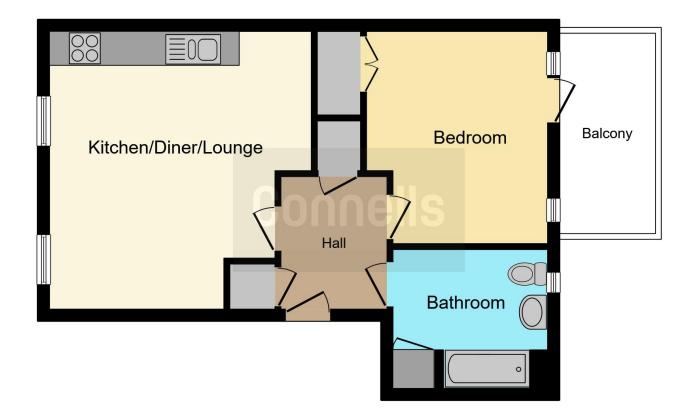

#### **Property Description**

Located on the first floor is this spacious and modern One bedroom flat with secure entry phone system and private balcony. The property comprises of an open-plan kitchen lounge area, separate double bedroom and separate three-piece bathroom. There is access to a private balcony.

#### **Entrance Hall**

Lounge/Kitcher/Diner 16' 1" x 14' 11" ( 4.90m x 4.55m )

Bedroom One 12' 2" x 12' 2" ( 3.71m x 3.71m )

#### Bathroom

To view this property please contact Connells on