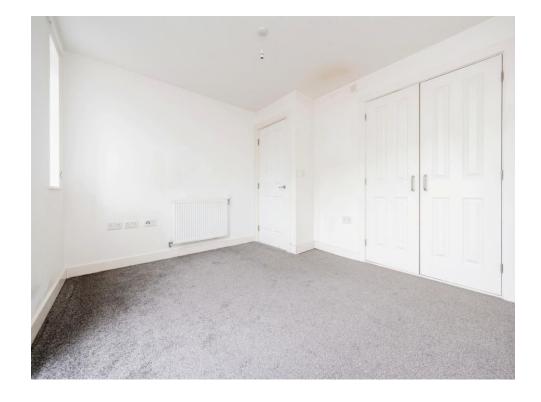

#### **Entrance Hall**

Lounge/Kitcher/Diner 16' 1" x 14' 11" ( 4.90m x 4.55m )

Bedroom One 12' 2" x 12' 2" ( 3.71m x 3.71m )