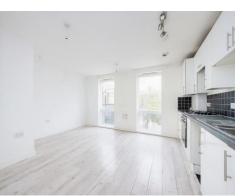

#### **Property Description**

Located on the first floor is this spacious and modern One bedroom flat with secure entry phone system and private balcony. The property comprises of an open-plan kitchen lounge area, separate double bedroom and separate three-piece bathroom. There is access to a private balcony.

#### **Entrance Hall**

Lounge/Kitcher/Diner 16' 1" x 14' 11" ( 4.90m x 4.55m )

Bedroom One 12' 2" x 12' 2" ( 3.71m x 3.71m )