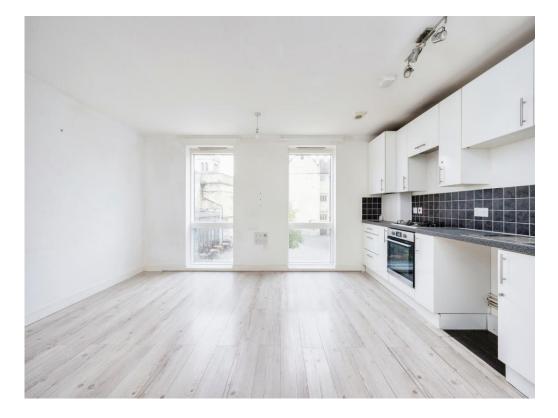

#### **Property Description**

Located on the first floor is this spacious and modern One bedroom flat with secure entry phone system and private balcony. The property comprises of an open-plan kitchen lounge area, separate double bedroom and separate three-piece bathroom. There is access to a private balcony.

#### **Entrance Hall**

Lounge/Kitcher/Diner 16' 1" x 14' 11" ( 4.90m x 4.55m )

Bedroom One 12' 2" x 12' 2" ( 3.71m x 3.71m )