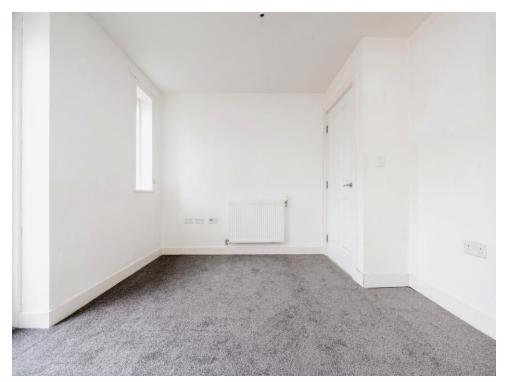

#### **Entrance Hall**

Lounge/Kitcher/Diner 16' 1" x 14' 11" ( 4.90m x 4.55m )

Bedroom One 12' 2" x 12' 2" ( 3.71m x 3.71m )