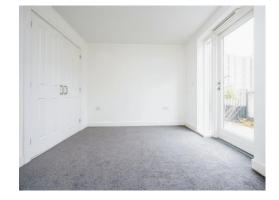

#### **Entrance Hall**

Lounge/Kitcher/Diner 16' 1" x 14' 11" ( 4.90m x 4.55m )

Bedroom One 12' 2" x 12' 2" ( 3.71m x 3.71m )