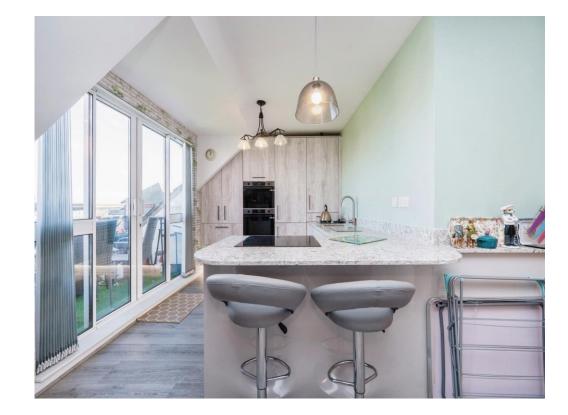

As you step inside, you are greeted by a spacious open-plan lounge, kitchen, & dining area that creates a warm and inviting atmosphere, perfect for entertaining guests or enjoying quiet evenings at home. The large windows flood the space with natural light, enhancing the overall ambiance and providing beautiful views of the surrounding area.

## **Entrance Hall**

Lounge 20' 7" x 10' 8" ( 6.27m x 3.25m )

**Kitchen** 12' 2" x 11' 8" ( 3.71m x 3.56m )

Bedroom One 13' 9" x 10' 2" ( 4.19m x 3.10m )

**Bedroom Two** 9' 8" x 9' 5" ( 2.95m x 2.87m )

Bathroom