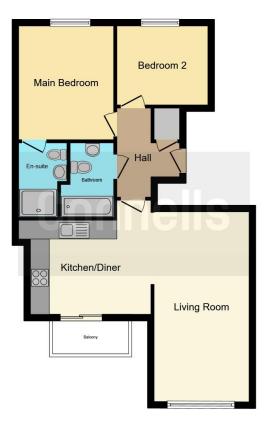

## **Entrance Hall**

Lounge 20' 7" x 10' 8" ( 6.27m x 3.25m )

**Kitchen** 12' 2" x 11' 8" ( 3.71m x 3.56m )

Bedroom One 13' 9" x 10' 2" ( 4.19m x 3.10m )

**Bedroom Two** 9' 8" x 9' 5" ( 2.95m x 2.87m )

Bathroom