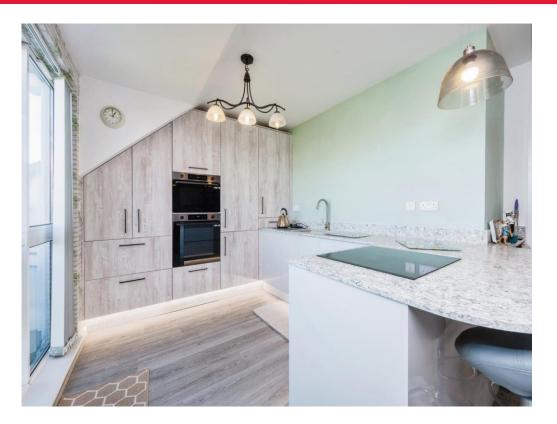

As you step inside, you are greeted by a spacious open-plan lounge, kitchen, & dining area that creates a warm and inviting atmosphere, perfect for entertaining guests or enjoying quiet evenings at home. The large windows flood the space with natural light, enhancing the overall ambiance and providing beautiful views of the surrounding area.

## **Entrance Hall**

Lounge 20' 7" x 10' 8" ( 6.27m x 3.25m )

**Kitchen** 12' 2" x 11' 8" ( 3.71m x 3.56m )

Bedroom One 13' 9" x 10' 2" ( 4.19m x 3.10m )

**Bedroom Two** 9' 8" x 9' 5" ( 2.95m x 2.87m )

Bathroom