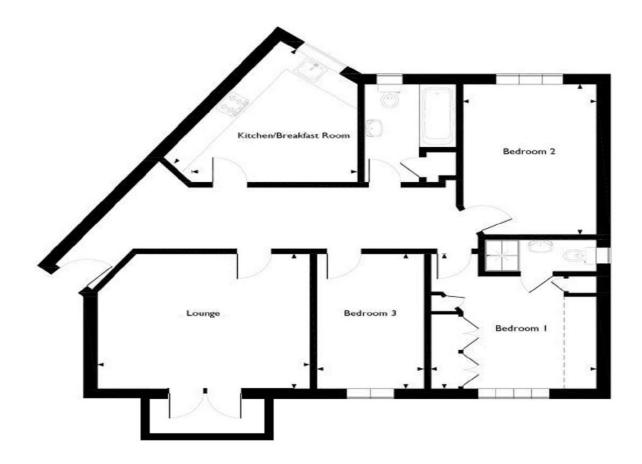

#### **Property Description**

This upper floor apartment is ideally situated and in our opinion provides easy access to both the town center and the train station, making it perfect for those who value convenience. With three spacious bedrooms, a kitchen/diner for family meals, and a lounge that opens onto a balcony, this apartment is designed for comfortable living. The property also features a well-appointed bathroom and dedicated parking, ensuring all your needs are met. Best of all, it comes chain-free, allowing for a smooth and hassle-free purchase. Don't miss out on this fantastic opportunity!

#### Kitchen/Diner

15' 2" x 11' 10" ( 4.62m x 3.61m )

# Lounge

15' 2" x 13' 3" ( 4.62m x 4.04m )

#### **Bedroom One**

12' 9" x 11' 8" ( 3.89m x 3.56m )

# **Bedroom Two**

14' 7" x 9' 6" ( 4.45m x 2.90m )

#### **Bedroom Three**

13' 3" x 7' 6" ( 4.04m x 2.29m )

#### Bathroom

**External** 