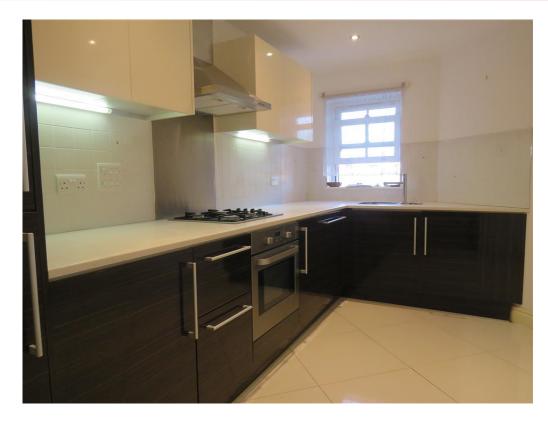

Connells

Centurion Court Tavistock Street Bedford

# Centurion Court Tavistock Street Bedford MK40 2SD



#### **Property Description**

This upper floor apartment is ideally situated and in our opinion provides easy access to both the town center and the train station, making it perfect for those who value convenience. With three spacious bedrooms, a kitchen/diner for family meals, and a lounge that opens onto a balcony, this apartment is designed for comfortable living. The property also features a well-appointed bathroom and dedicated parking, ensuring all your needs are met. Best of all, it comes chain-free, allowing for a smooth and hassle-free purchase. Don't miss out on this fantastic opportunity!





#### **Entrance Hall**

#### Kitchen/Diner

15' 2" x 11' 10" ( 4.62m x 3.61m )

# Lounge

15' 2" x 13' 3" ( 4.62m x 4.04m )

# **Balcony**

#### **Bedroom One**

12' 9" x 11' 8" ( 3.89m