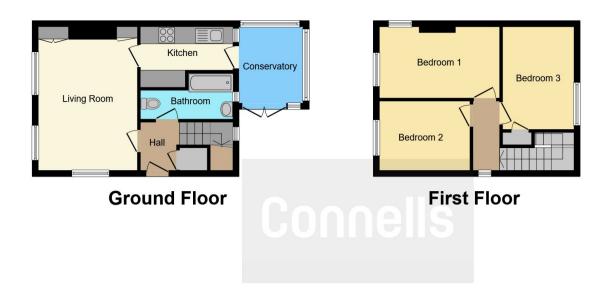

# **Property Description**

\*\*\*GREAT CONDITION THROUGHOUT\*\*\*

\*\*\*GOOD ACCESS TO LOCAL AMENITIES\*\*\*

Connells are excited to introduce to the market this well presented 3 bed end-terrace property located in Shortstown. Internally the property comprises of entrance hall, lounge, kitchen, conservatory, 3 generously sized bedrooms and a family bathroom.

### **Entrance Hall**

## Lounge

16' 7" x 11' 4" ( 5.05m x 3.45m )

#### Kitchen

11' 1" x 7' Max ( 3.38m x 2.13m Max )

### Conservatory

14' 11" x 7' 9" ( 4.55m x 2.36m )

### **First Floor**

## Landing

### **Bedroom One**

13' 9" Max x 8' 2" ( 4.19m Max x 2.49m )

## **Bedroom Two**

11' 4" x 8' 1" ( 3.45m x 2.46m )

# **Bedroom Three**

10' 7" x 8' (3.23m x 2.44m)

#### Bathroom

**External** 

**Front Garden** 

**Rear Garden** 

Residential Sales & Lettings | Mortgage Services | Conveyancing | Surveyors | Land & New Homes

This floor plan is for illustrative purposes only. It is not drawn to scale. Any measurements, floor areas (including any total floor area), openings and orientation are approximate. No details are guaranteed, they cannot be relied upon for any purpose and they do not form part of any agreement. No liability is taken for any error, omission or misstatement. A party must rely upon its own inspection(s). Powered by www.focalagent.com