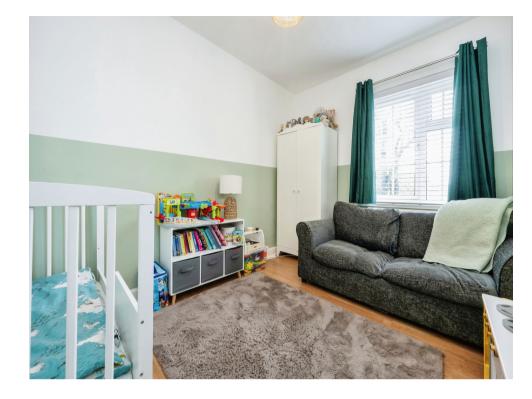

### **Bedroom One**

13' 9" Max x 8' 2" ( 4.19m Max x 2.49m )

## **Bedroom Two**

11' 4" x 8' 1" ( 3.45m x 2.46m )

# **Bedroom Three**

10' 7" x 8' (3.23m x 2.44m)