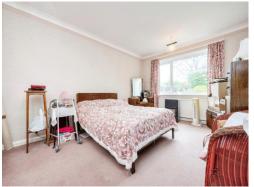

## **Entrance Hall**

Lounge 17' 5" Max into bay x 10' 10" ( 5.31m Max into bay x 3.30m )

**Kitchen** 10' 2" x 9' 5" ( 3.10m x 2.87m )

**Dining Room** 8' 1" x 7' 10" ( 2.46m x 2.39m )

**Bedroom One** 14' 4" To wardrobe x 10' 10" ( 4.37m To wardrobe x 3.30m )