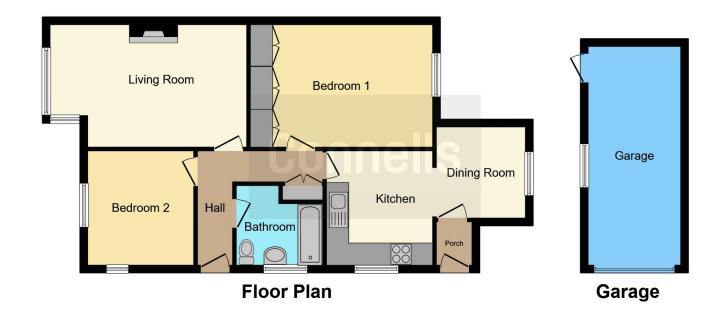

## **Entrance Hall**

Lounge 17' 5" Max into bay x 10' 10" ( 5.31m Max into bay x 3.30m )

**Kitchen** 10' 2" x 9' 5" ( 3.10m x 2.87m )

**Dining Room** 8' 1" x 7' 10" ( 2.46m x 2.39m )

**Bedroom One** 14' 4" To wardrobe x 10' 10" ( 4.37m To wardrobe x 3.30m )

**Bedroom Two** 10' 2" x 9' 4" ( 3.10m x 2.84m )

Bathroom

External

**Front Garden** 

**Rear Garden** 

Single Garage

Driveway

Residential Sales & Lettings | Mortgage Services | Conveyancing | Surveyors | Land & New Homes

This floor plan is for illustrative purposes only. It is not drawn to scale. Any measurements, floor areas (including any total floor area), openings and orientation are approximate. No details are guaranteed, they cannot be relied upon for any purpose and they do not form part of any agreement. No liability is taken for any error, omission or misstatement. A party must rely upon its own inspection(s). Powered by www.focalagent.com