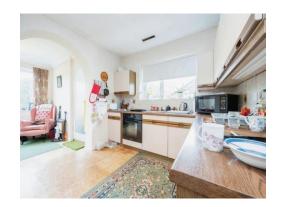

## **Entrance Hall**

Lounge 17' 5" Max into bay x 10' 10" ( 5.31m Max into bay x 3.30m )

**Kitchen** 10' 2" x 9' 5" ( 3.10m x 2.87m )

**Dining Room** 8' 1" x 7' 10" ( 2.46m x 2.39m )

**Bedroom One** 14' 4" To wardrobe x 10' 10" ( 4.37m To wardrobe x 3.30m )