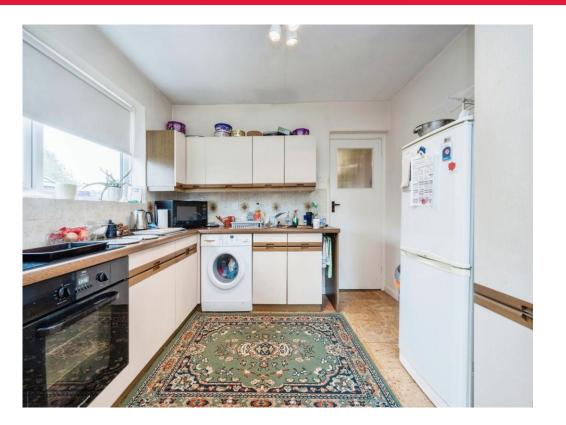

## **Entrance Hall**

Lounge 17' 5" Max into bay x 10' 10" ( 5.31m Max into bay x 3.30m )

**Kitchen** 10' 2" x 9' 5" ( 3.10m x 2.87m )

**Dining Room** 8' 1" x 7' 10" ( 2.46m x 2.39m )

**Bedroom One** 14' 4" To wardrobe x 10' 10" ( 4.37m To wardrobe x 3.30m )