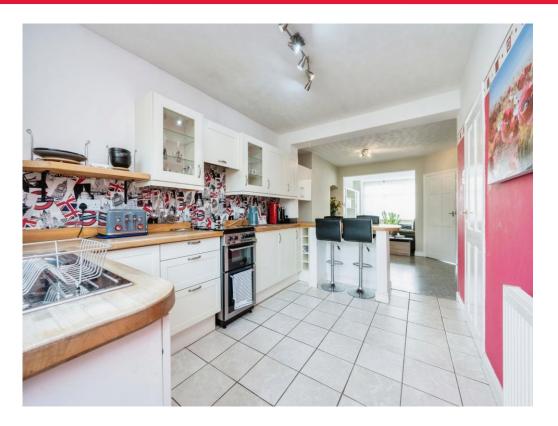

## **Entrance Hall**

Lounge/Diner

24' 4" x 5' 9" ( 7.42m x 1.75m )

Kitchen

13' 5" x 9' 1" ( 4.09m x 2.77m )

Cloakroom

**Utility Room** 

First Floor