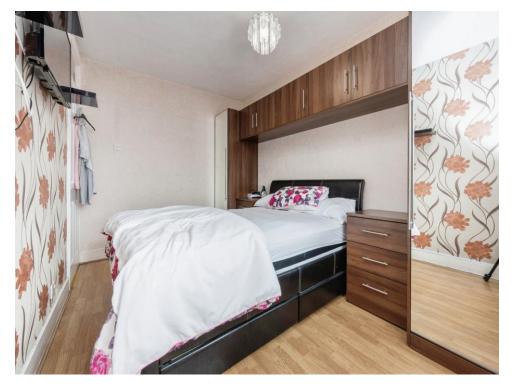

Landing

**Bedroom One** 

13' 1" x 8' 5" ( 3.99m x 2.57m )

**Bedroom Two** 

9' 8" x 8' 10" ( 2.95m x 2.69m )

**Bedroom Three** 

9' 7" x 6' 11" ( 2.92m x 2.11m )

**Bathroom** 