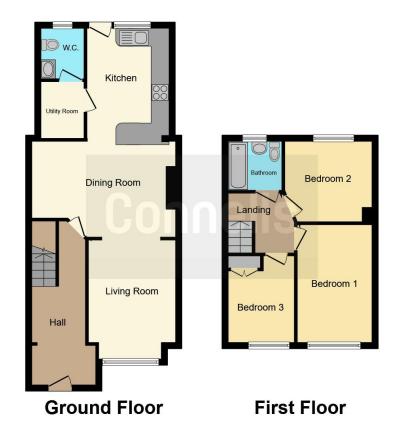

## **Entrance Hall**

Lounge/Diner

24' 4" x 5' 9" ( 7.42m x 1.75m )

Kitchen

13' 5" x 9' 1" ( 4.09m x 2.77m )

Cloakroom

**Utility Room** 

First Floor

Landing

**Bedroom One** 

13' 1" x 8' 5" ( 3.99m x 2.57m )

**Bedroom Two** 

9' 8" x 8' 10" ( 2.95m x 2.69m )

**Bedroom Three** 

9' 7" x 6' 11" ( 2.92m x 2.11m )

**Bathroom** 

**External** 

**Front Garden** 

Rear Garden

**Parking** 

Residential Sales & Lettings | Mortgage Services | Conveyancing | Surveyors | Land & New Homes

This floor plan is for illustrative purposes only. It is not drawn to scale. Any measurements, floor areas (including any total floor area), openings and orientation are approximate. No details are guaranteed, they cannot be relied upon for any purpose and they do not form part of any agreement. No liability is taken for any error, omission or misstatement. A party must rely upon its own inspection(s). Powered by www.focalagent.com