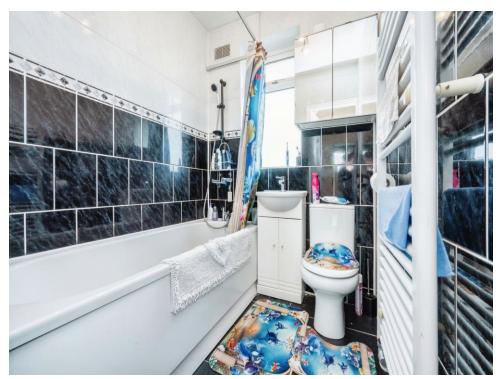

Landing

**Bedroom One** 

13' 1" x 8' 5" ( 3.99m x 2.57m )

**Bedroom Two** 

9' 8" x 8' 10" ( 2.95m x 2.69m )

**Bedroom Three** 

9' 7" x 6' 11" ( 2.92m x 2.11m )

**Bathroom** 