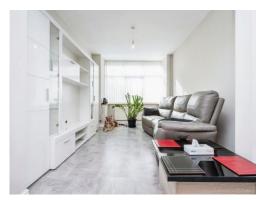

## **Entrance Hall**

Lounge/Diner

24' 4" x 5' 9" ( 7.42m x 1.75m )

Kitchen

13' 5" x 9' 1" ( 4.09m x 2.77m )

Cloakroom

**Utility Room** 

First Floor