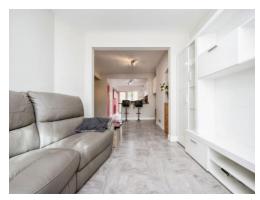

## **Entrance Hall**

Lounge/Diner

24' 4" x 5' 9" ( 7.42m x 1.75m )

Kitchen

13' 5" x 9' 1" ( 4.09m x 2.77m )

Cloakroom

**Utility Room** 

First Floor