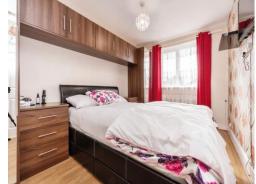

Landing

**Bedroom One** 

13' 1" x 8' 5" ( 3.99m x 2.57m )

**Bedroom Two** 

9' 8" x 8' 10" ( 2.95m x 2.69m )

**Bedroom Three** 

9' 7" x 6' 11" ( 2.92m x 2.11m )

**Bathroom** 