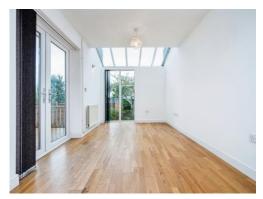

# **Dining Room**

14' 2" x 8' 11" ( 4.32m x 2.72m )

# **Reception Room**

11' 7" x 9' 4" ( 3.53m x 2.84m )