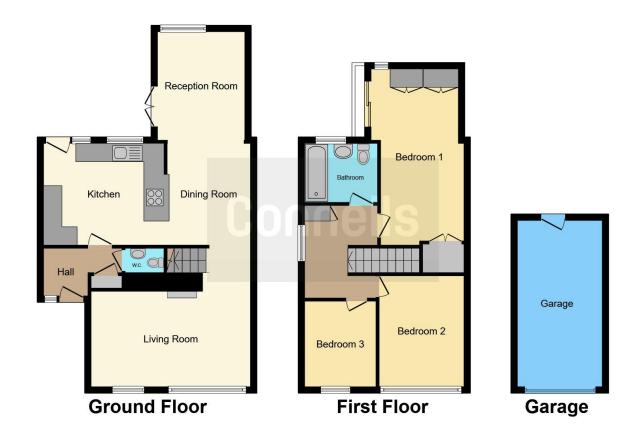

| Entrance Porch |  |
|----------------|--|
| Entrance Hall  |  |
| Cloakroom      |  |

Front Garden

**External** 

Rear Garden

Garage & Driveway

## Lounge

17' x 11' 10" ( 5.18m x 3.61m )

# **Dining Room**

14' 2" x 8' 11" ( 4.32m x 2.72m )

# **Reception Room**

11' 7" x 9' 4" ( 3.53m x 2.84m )

#### Kitchen

12' 10" x 10' 10" ( 3.91m x 3.30m )

First Floor

# Landing

## **Bedroom One**

18' 11" Max x 9' 4" Max ( 5.77m Max x 2.84m Max )

#### **Bedroom Two**

12' 2" x 9' 10" ( 3.71m x 3.00m )

### **Bedroom Three**

9' 1" x 7' 3" ( 2.77m x 2.21m )

#### Bathroom

Residential Sales & Lettings | Mortgage Services | Conveyancing | Surveyors | Land & New Homes

This floor plan is for illustrative purposes only. It is not drawn to scale. Any measurements, floor areas (including any total floor area), openings and orientation are approximate. No details are guaranteed, they cannot be relied upon for any purpose and they do not form part of any agreement. No liability is taken for any error, omission or misstatement. A party must rely upon its own inspection(s). Powered by www.focalagent.com