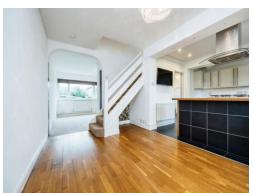

## Lounge

17' x 11' 10" ( 5.18m x 3.61m )

# **Dining Room**

14' 2" x 8' 11" ( 4.32m x 2.72m )