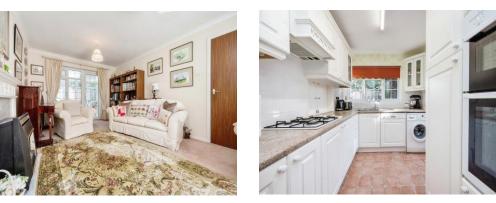

The property also features two reception rooms, offering ample space for entertaining guests or simply enjoying quality time with loved ones. Whether you prefer a cozy evening by the fireplace in the living room and a formal dinner in the dining room, this home has it all. One of the highlights of this property is the conservatory, which provides a seamless transition between the indoor and outdoor living spaces. With its abundance of natural light and stunning views of the surrounding gardens, it is the perfect spot to unwind. Externally the front garden provides a warm welcome to guests, while the rear garden offers a private oasis where you can relax and soak up the sun. For added convenience, this property includes a double garage and ample parking space.

Kitchen 11' 5" Max x 7' 8" Max ( 3.48m Max x 2.34m Max )

**Conservatory** 12' x 7' 6" ( 3.66m x 2.29m )

**First Floor** 

Landing

Bedroom One 11' 6" Max x 10' 8" Plus wardrobe ( 3.51m Max x 3.25m Plus wardrobe )