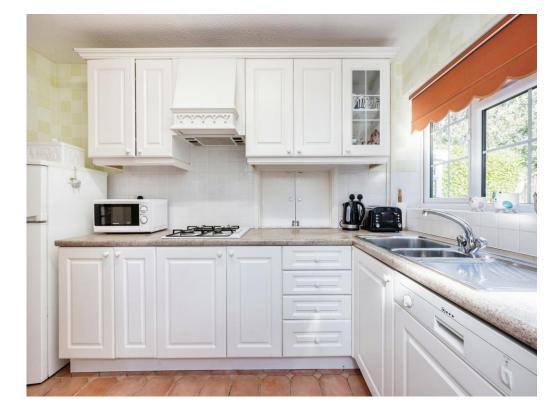

Kitchen 11' 5" Max x 7' 8" Max ( 3.48m Max x 2.34m Max )

**Conservatory** 12' x 7' 6" ( 3.66m x 2.29m )

**First Floor** 

Landing

Bedroom One 11' 6" Max x 10' 8" Plus wardrobe ( 3.51m Max x 3.25m Plus wardrobe )