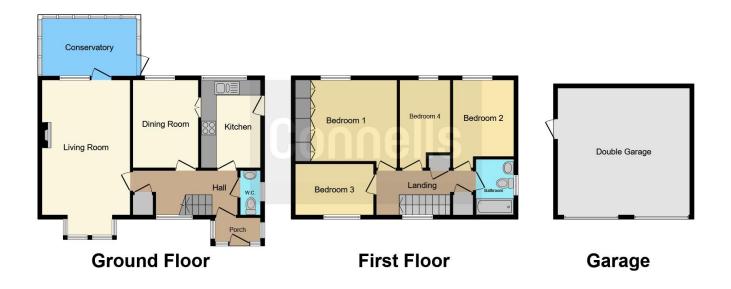

Don't miss this perfect opportunity to make this house your new home!!

**Entrance Porch** 

**Entrance Hall** 

Cloakroom

Lounge 17' 8" x 11' 4" ( 5.38m x 3.45m )

**Dining Room** 11' 5" x 8' 5" ( 3.48m x 2.57m )

Kitchen 11' 5" Max x 7' 8" Max ( 3.48m Max x 2.34m Max )

**Conservatory** 12' x 7' 6" ( 3.66m x 2.29m )

**First Floor** 

Landing

Bedroom One 11' 6" Max x 10' 8" Plus wardrobe ( 3.51m Max x 3.25m Plus wardrobe )

Bedroom Two 11' 8" x 8' 10" ( 3.56m x 2.69m )

Bedroom Three 11' 7" Max x 6' 6" Max ( 3.53m Max x 1.98m Max )

Bedroom Four 9' 11" x 6' 11" ( 3.02m x 2.11m ) Front Garden Rear Garden

**Bathroom** 

External

Double Garage

Residential Sales & Lettings | Mortgage Services | Conveyancing | Surveyors | Land & New Homes

This floor plan is for illustrative purposes only. It is not drawn to scale. Any measurements, floor areas (including any total floor area), openings and orientation are approximate. No details are guaranteed, they cannot be relied upon for any purpose and they do not form part of any agreement. No liability is taken for any error, omission or misstatement. A party must rely upon its own inspection(s). Powered by www.focalagent.com