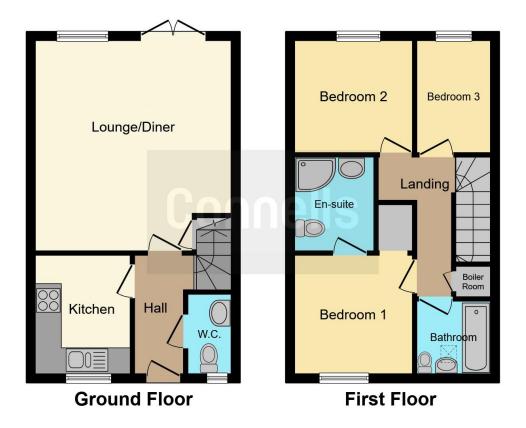

#### **Property Description**

Offered with no onward chain is this immaculate three bedroom semi-detached house located in a highly popular area close to Bedford town.

Property comprises on the ground floor of an entrance hall with DSWC. To the front there is a separate kitchen with eye and base level units and roll top work surfaces providing space for appliances. To the rear there is a spacious lounge with additional understair storage and access to the rear garden.

On the first floor there are three bedrooms of which bedroom one has access to a three piece en-suite shower room and there's also a separate three-piece family bathroom.

Externally the property is located set back from the road via electronic gates and offers allocated parking for two cars. To the rear there is a well maintained private garden with a decking area, timber fencing along with an outside tap and lighting.

### Cloakroom

Lounge 15' 9" x 14' 8" ( 4.80m x 4.47m )

**Kitchen** 8' 9" x 7' 1" ( 2.67m x 2.16m )

**First Floor** 

Landing

Bedroom One 12' 2" Max x 8' 8" Max ( 3.71m Max x 2.64m Max )

## Ensuite

**Bedroom Two** 9' x 8' 4" ( 2.74m x 2.54m )

Bedroom Three 8' 4" x 6' 6" ( 2.54m x 1.98m )

Bathroom

External

**Rear Garden** 

Parking