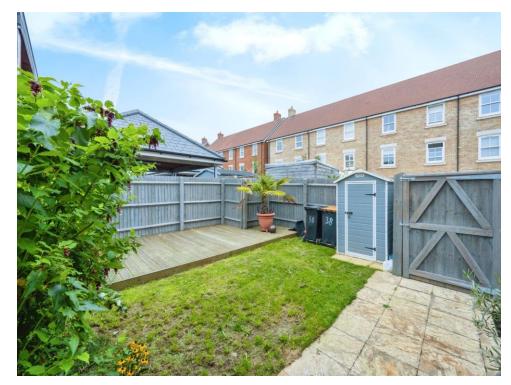

On the first floor there are three bedrooms of which bedroom one has access to a three piece en-suite shower room and there's also a separate three-piece family bathroom.

Externally the property is located set back from the road via electronic gates and offers allocated parking for two cars. To the rear there is a well maintained private garden with a decking area, timber fencing along with an outside tap and lighting.

## Ensuite

**Bedroom Two** 9' x 8' 4" ( 2.74m x 2.54m )

Bedroom Three 8' 4" x 6' 6" ( 2.54m x 1.98m )

Bathroom

External

**Rear Garden** 

Parking