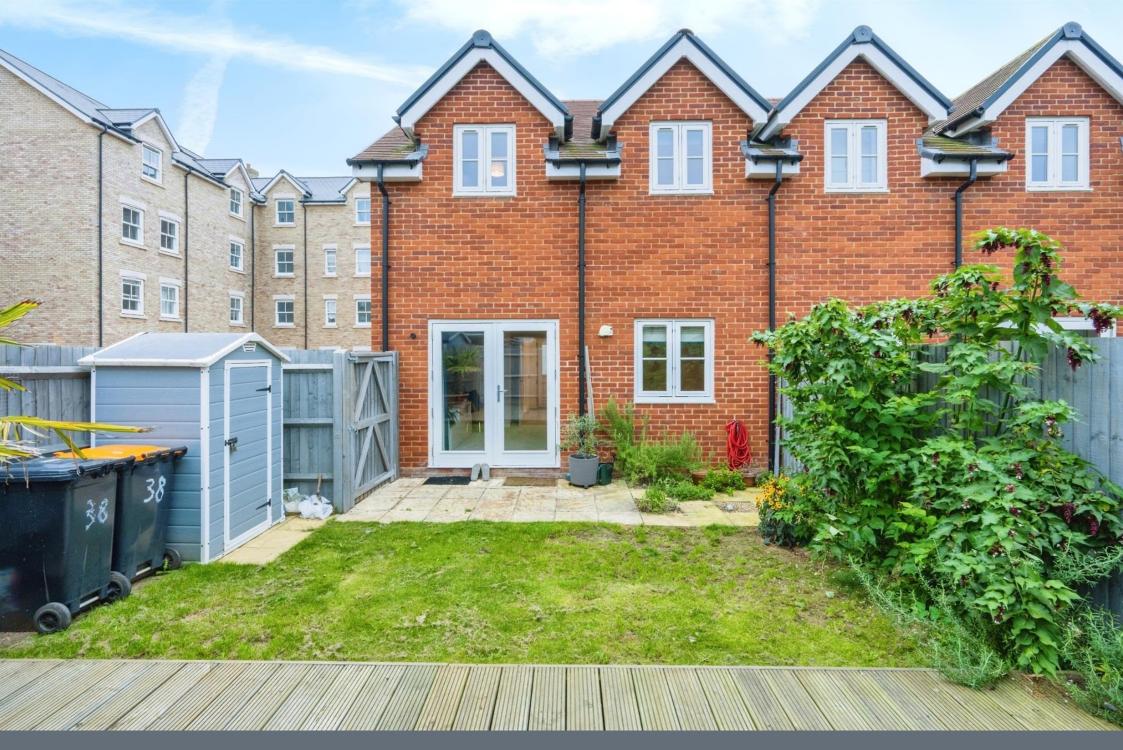

On the first floor there are three bedrooms of which bedroom one has access to a three piece en-suite shower room and there's also a separate three-piece family bathroom.

Externally the property is located set back from the road via electronic gates and offers allocated parking for two cars. To the rear there is a well maintained private garden with a decking area, timber fencing along with an outside tap and lighting.