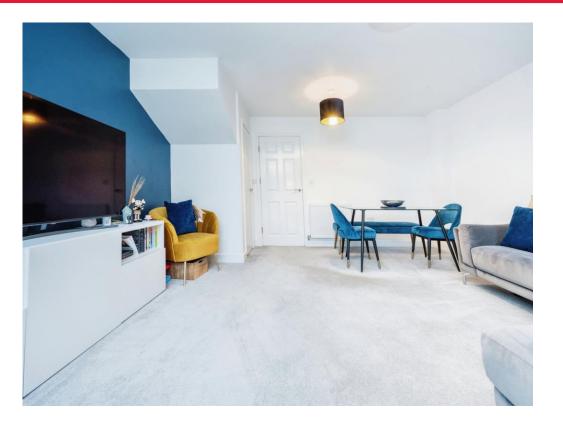

#### **Property Description**

Offered with no onward chain is this immaculate three bedroom semi-detached house located in a highly popular area close to Bedford town.

Property comprises on the ground floor of an entrance hall with DSWC. To the front there is a separate kitchen with eye and base level units and roll top work surfaces providing space for appliances. To the rear there is a spacious lounge with additional understair storage and access to the rear garden.

### Cloakroom

Lounge 15' 9" x 14' 8" ( 4.80m x 4.47m )

**Kitchen** 8' 9" x 7' 1" ( 2.67m x 2.16m )

**First Floor** 

Landing

Bedroom One 12' 2" Max x 8' 8" Max ( 3.71m Max x 2.64m Max )