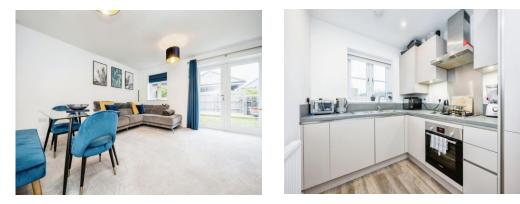

#### **Property Description**

Offered with no onward chain is this immaculate three bedroom semi-detached house located in a highly popular area close to Bedford town.

Property comprises on the ground floor of an entrance hall with DSWC. To the front there is a separate kitchen with eye and base level units and roll top work surfaces providing space for appliances. To the rear there is a spacious lounge with additional understair storage and access to the rear garden.

### Cloakroom

Lounge 15' 9" x 14' 8" ( 4.80m x 4.47m )

**Kitchen** 8' 9" x 7' 1" ( 2.67m x 2.16m )

**First Floor** 

Landing

Bedroom One 12' 2" Max x 8' 8" Max ( 3.71m Max x 2.64m Max )