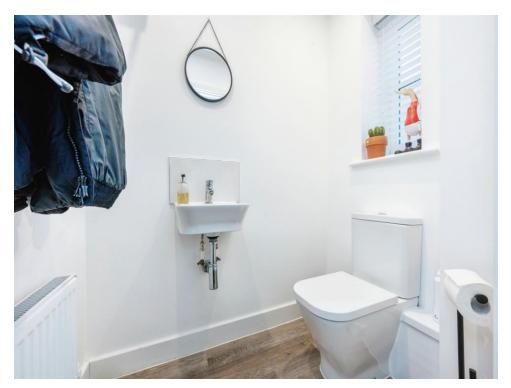

### Cloakroom

Lounge 15' 9" x 14' 8" ( 4.80m x 4.47m )

**Kitchen** 8' 9" x 7' 1" ( 2.67m x 2.16m )

**First Floor** 

Landing

Bedroom One 12' 2" Max x 8' 8" Max ( 3.71m Max x 2.64m Max )