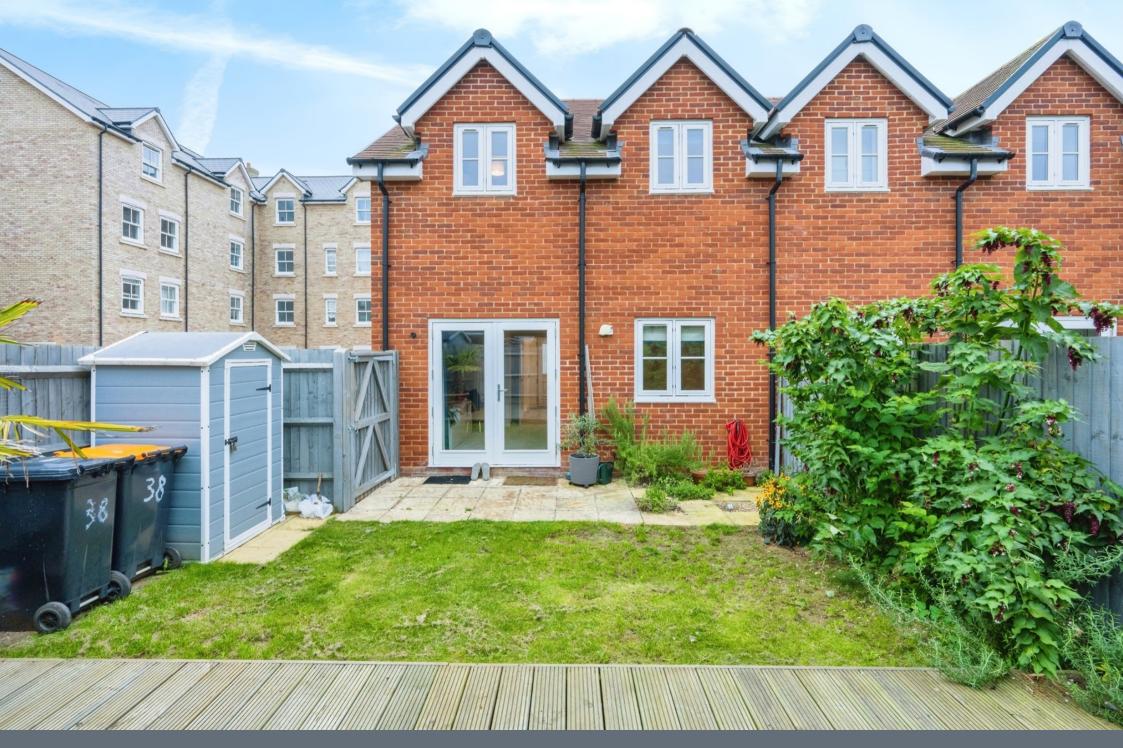

On the first floor there are three bedrooms of which bedroom one has access to a three piece en-suite shower room and there's also a separate three-piece family bathroom.

Externally the property is located set back from the road via electronic gates and offers allocated parking for two cars. To the rear there is a well maintained private garden with a decking area, timber fencing along with an outside tap and lighting.

# Rear Garden