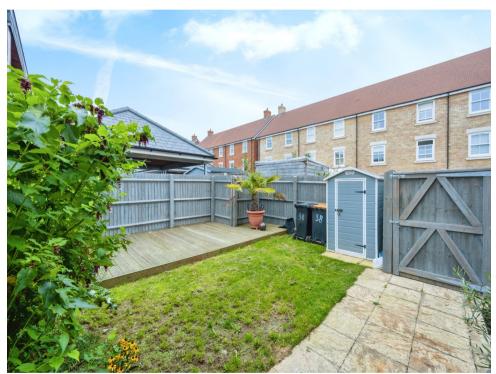

On the first floor there are three bedrooms of which bedroom one has access to a three piece en-suite shower room and there's also a separate three-piece family bathroom.

Externally the property is located set back from the road via electronic gates and offers allocated parking for two cars. To the rear there is a well maintained private garden with a decking area, timber fencing along with an outside tap and lighting.

# Rear Garden