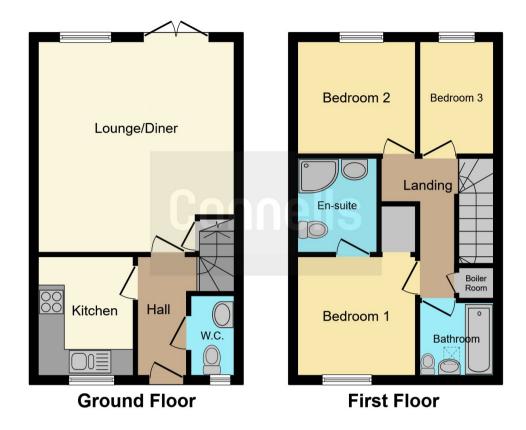

### **Entrance Hall**

# Cloakroom

# Lounge

15' 9" x 14' 8" ( 4.80m x 4.47m )

### Kitchen

8' 9" x 7' 1" ( 2.67m x 2.16m )

#### **First Floor**

# Landing

#### **Bedroom One**

12' 2" Max x 8' 8" Max ( 3.71 m Max x 2.64 m Max )

#### **Ensuite**

#### **Bedroom Two**

9' x 8' 4" ( 2.74m x 2.54m )

#### **Bedroom Three**

8' 4" x 6' 6" ( 2.54m x 1.98m )

### Bathroom

#### Note

Currently the vendors do not match the registered title at Land Registry. Please as the Branch for more details.

This floor plan is for illustrative purposes only. It is not drawn to scale. Any measurements, floor areas (including any total floor area), openings and orientation are approximate. No details are guaranteed, they cannot be relied upon for any purpose and they do not form part of any agreement. No liability is taken for any error, omission or misstatement. A party must rely upon its own inspection(s). Powered by www.focalagent.com