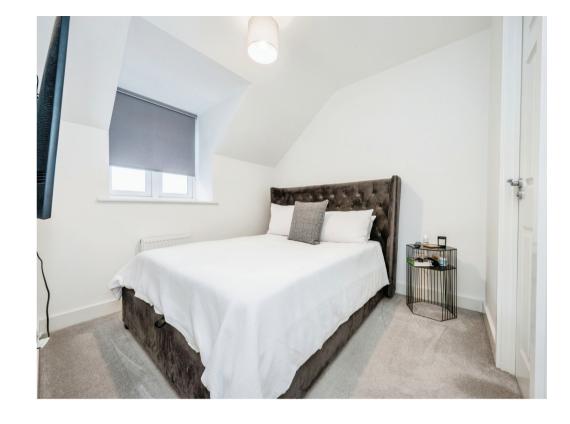

#### **Bedroom One**

12' 2" Max x 8' 8" Max ( 3.71 m Max x 2.64 m Max )

#### **Bedroom Two**

9' x 8' 4" ( 2.74m x 2.54m )

#### **Bedroom Three**

8' 4" x 6' 6" ( 2.54m x 1.98m )