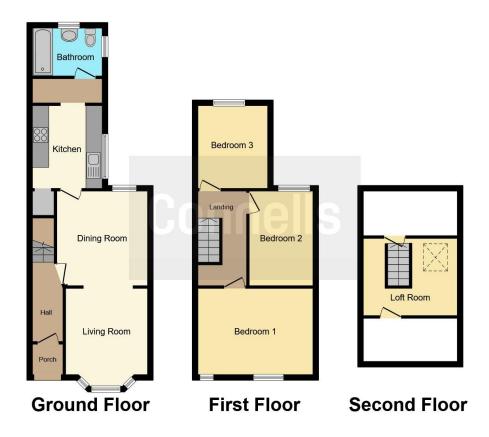

## **Property Description**

Located in South Bedford is this 3 bedroom terraced property. Comprising of entrance hall, lounge, dining room, kitchen, ground floor bathroom, 3 bedrooms and enclosed rear garden. This property would make an ideal First Time Purchase or Buy To Let. To arrange a viewing please call Connells today!

# **Entrance Hall**

## Lounge

13' 1" into bay x 9' 5" ( 3.99m into bay x 2.87m )

### **Dining Room**

11' 6" x 10' (3.51m x 3.05m)

#### Kitchen

10' 1" x 8' ( 3.07m x 2.44m )

#### **First Floor**

# Landing

#### **Bedroom One**

12' 8" x 10' 6" ( 3.86m x 3.20m )

#### **Bedroom Two**

11' x 8' (3.35m x 2.44m)

## **Bedroom Three**

10' 1" x 8' 1" ( 3.07m x 2.46m )

#### **External**

**Front Garden** 

Rear Garden

This floor plan is for illustrative purposes only. It is not drawn to scale. Any measurements, floor areas (including any total floor area), openings and orientation are approximate. No details are guaranteed, they cannot be relied upon for any purpose and they do not form part of any agreement. No liability is taken for any error, omission or misstatement. A party must rely upon its own inspection(s). Powered by www.focalagent.com