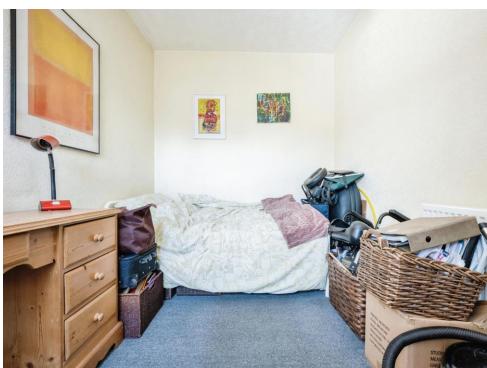

#### **Bedroom One**

12' 8" x 10' 6" ( 3.86m x 3.20m )

#### **Bedroom Two**

11' x 8' (3.35m x 2.44m)

## **Bedroom Three**

10' 1" x 8' 1" ( 3.07m x 2.46m )