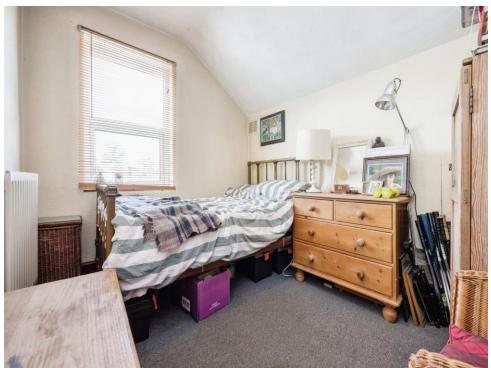

#### **Bedroom One**

12' 8" x 10' 6" ( 3.86m x 3.20m )

#### **Bedroom Two**

11' x 8' (3.35m x 2.44m)

## **Bedroom Three**

10' 1" x 8' 1" ( 3.07m x 2.46m )