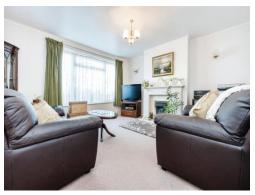

hroughout, this property comprises on the ground floor of two reception rooms, a separate kitchen with side access and understair storage. On the first floor there are three good size bedrooms and a newly-fitted family bathroom and separate toilet. There is loft access via the landing.

Externally there is a lawned front garden with driveway with parking for two cars with gated side access leading to the single garage. To the rear there is a paved patio area leading to the lawned garden which has mature trees and shrubs offering privacy across the back. There is a brick-built out-building providing additional storage, with power and light, and an outside water tap.

The property is located in a highly desirable location and is rarely available so an early viewing is highly recommended.





#### **Entrance Hall**

#### Cloakroom

## Lounge

13' 5" x 12' 6" ( 4.09m x 3.81m )

# **Dining Room**

10' 9" x 8' 4" ( 3.28m x 2.54m )

#### Kitchen

11' 2" Min x 10' 9" Max ( 3.40m Min x 3.28m Max )

#### First Floor

# Landing

#### **Bedroom One**

12' 7" x 11' 1" ( 3.84m x 3.38m )

## **Bedroom Two**

11' 1" x 10' 9" ( 3.38m x 3.28m )

### **Bedroom Three**

8' 7" x 8' 3" ( 2.62m x 2.51m )

#### Bathroom

**External** 

**Front Garden** 

Rear Garden

Garage

















Residential Sales & Lettings | Mortgage Services | Conveyancing | Surveyors | Land & New Homes



This floor plan is for illustrative purposes only. It is not drawn to scale. Any measurements, floor areas (including any total floor area), openings and orientation are approximate. No details are guaranteed, the