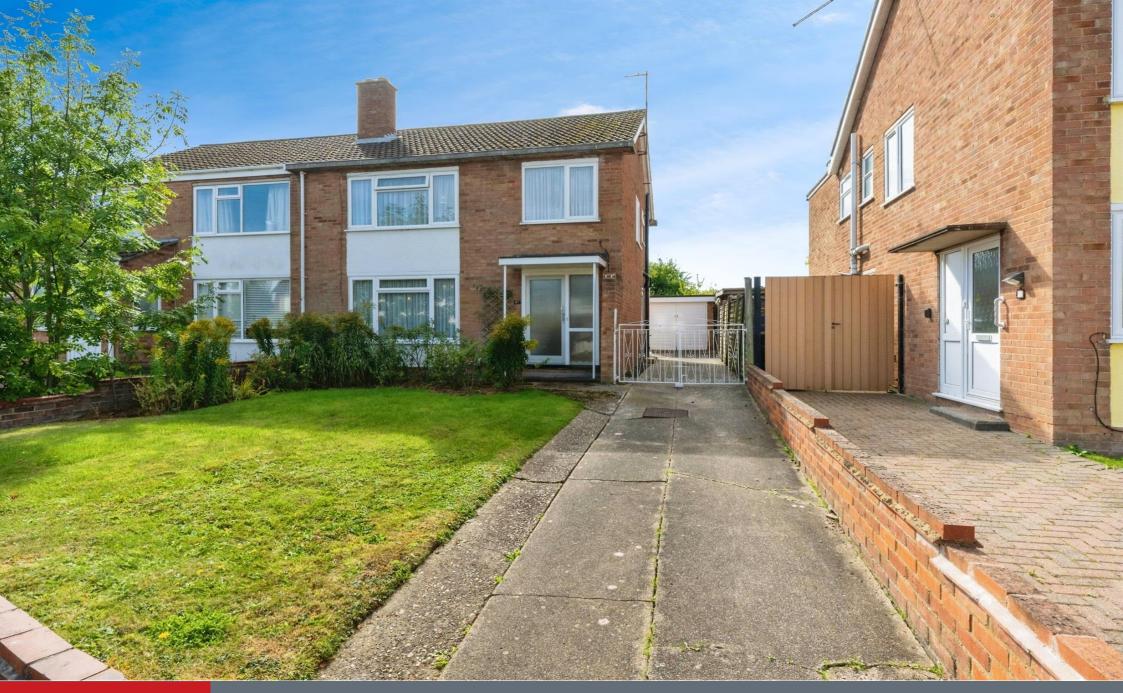

Externally there is a lawned front garden with driveway with parking for two cars with gated side access leading to the single garage. To the rear there is a paved patio area leading to the lawned garden which has mature trees and shrubs offering privacy across the back. There is a brick-built out-building providing additional storage, with power and light, and an outside water tap.

The property is located in a highly desirable location and is rarely available so an early viewing is highly recommended.