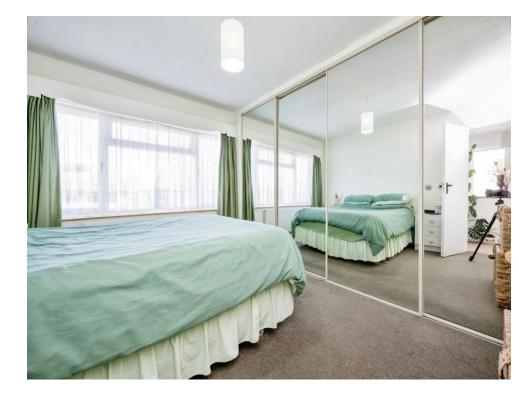

#### **Bedroom One**

12' 7" x 11' 1" ( 3.84m x 3.38m )

## **Bedroom Two**

11' 1" x 10' 9" ( 3.38m x 3.28m )

### **Bedroom Three**

8' 7" x 8' 3" ( 2.62m x 2.51m )