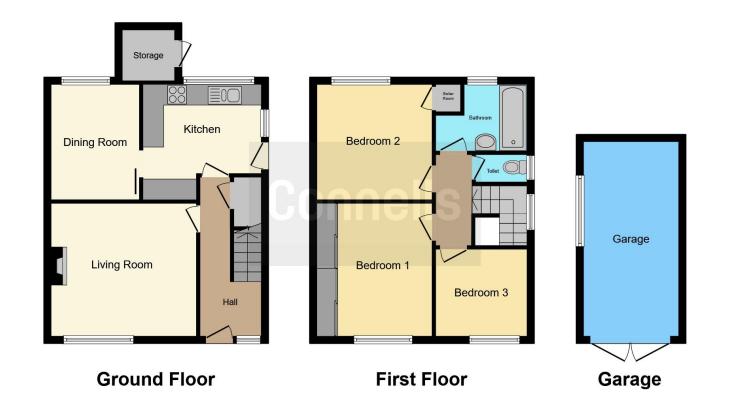

#### **Property Description**

Offering bright accommodation throughout, this property comprises on the ground floor of two reception rooms, a separate kitchen with side access and understair storage. On the first floor there are three good size bedrooms and a newly-fitted family bathroom and separate toilet. There is loft access via the landing.

Externally there is a lawned front garden with driveway with parking for two cars with gated side access leading to the single garage. To the rear there is a paved patio area leading to the lawned garden which has mature trees and shrubs offering privacy across the back. There is a brick-built out-building providing additional storage, with power and light, and an outside water tap.

#### **Entrance Hall**

#### Cloakroom

## Lounge

13' 5" x 12' 6" ( 4.09m x 3.81m )

# **Dining Room**

10' 9" x 8' 4" ( 3.28m x 2.54m )

#### Kitchen

11' 2" Min x 10' 9" Max ( 3.40m Min x 3.28m Max )

#### First Floor

# Landing

#### **Bedroom One**

12' 7" x 11' 1" ( 3.84m x 3.38m )

## **Bedroom Two**

11' 1" x 10' 9" ( 3.38m x 3.28m )

### **Bedroom Three**

8' 7" x 8' 3" ( 2.62m x 2.51m )

#### Bathroom

**External** 

**Front Garden** 

Rear Garden

Garage

Residential Sales & Lettings | Mortgage Services | Conveyancing | Surveyors | Land & New Homes

This floor plan is for illustrative purposes only. It is not drawn to scale. Any measurements, floor areas (including any total floor area), openings and orientation are approximate. No details are guaranteed, they cannot be relied upon for any purpose and they do not form part of any agreement. No liability is taken for any error, omission or misstatement. A party must rely upon its own inspection(s). Powered by www.focalagent.com