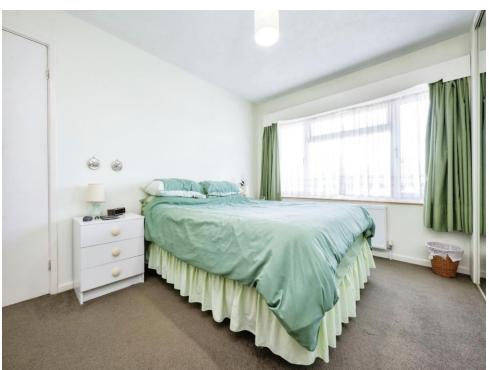

#### **Bedroom One**

12' 7" x 11' 1" ( 3.84m x 3.38m )

## **Bedroom Two**

11' 1" x 10' 9" ( 3.38m x 3.28m )

### **Bedroom Three**

8' 7" x 8' 3" ( 2.62m x 2.51m )