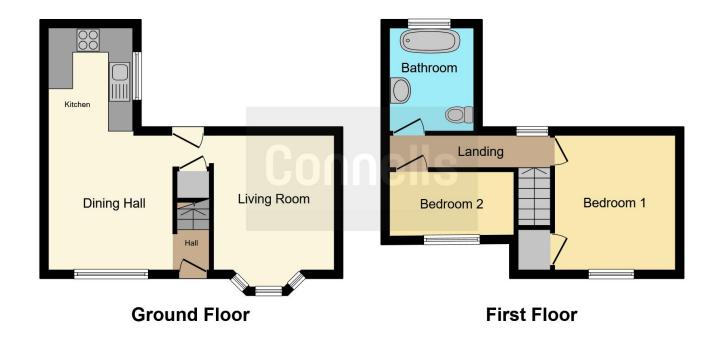

### **Entrance Hall**

# Lounge

13' 2" Into bay x 9' 9" ( 4.01m Into bay x 2.97m )

### Kitchen/Diner

19' 7" x 9' 11" ( 5.97m x 3.02m )

First Floor

Landing

# **Bedroom One**

11' x 9' 11" ( 3.35m x 3.02m )

# **Bedroom Two**

10' x 7' 8" ( 3.05m x 2.34m )

Bathroom

**External** 

**Front Garden** 

Rear Garden

Driveway

This floor plan is for illustrative purposes only. It is not drawn to scale. Any measurements, floor areas (including any total floor area), openings and orientation are approximate. No details are guaranteed, they cannot be relied upon for any purpose and they do not form part of any agreement. No liability is taken for any error, omission or misstatement. A party must rely upon its own inspection(s). Powered by www.focalagent.com