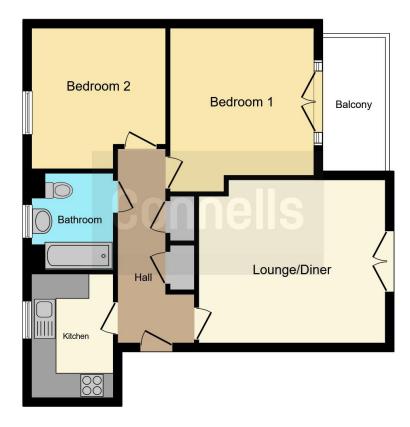

### **Entrance Hall**

# Lounge/Diner

14' 11" x 12' 10" ( 4.55m x 3.91m )

# Kitchen

9' 11" x 6' ( 3.02m x 1.83m )

## **Bedroom One**

13' x 11' 11" ( 3.96m x 3.63m )

# **Bedroom Two**

11' 4" x 10' 8" ( 3.45m x 3.25m )

Bathroom

**External** 

**Parking** 

This floor plan is for illustrative purposes only. It is not drawn to scale. Any measurements, floor areas (including any total floor area), openings and orientation are approximate. No details are guaranteed, they cannot be relied upon for any purpose and they do not form part of any agreement. No liability is taken for any error, omission or misstatement. A party must rely upon its own inspection(s). Powered by www.focalagent.com