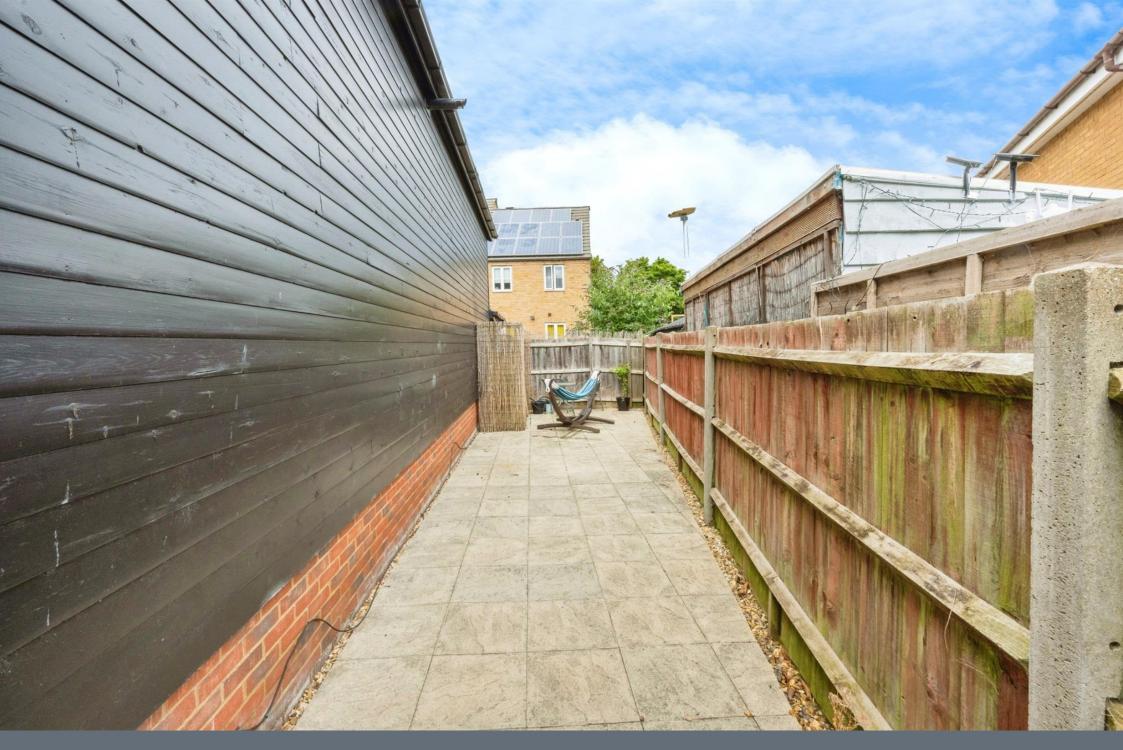

## **Entrance Hall**

Kitchen-Lounge-Diner 18' 2" x 16' 6" ( 5.54m x 5.03m )

Bedroom One 12' 4" x 10' (3.76m x 3.05m)

Ensuite

**Bedroom Two** 8' 11" x 8' 5" ( 2.72m x 2.57m )

Bathroom

**External** 

**Rear Garden** 