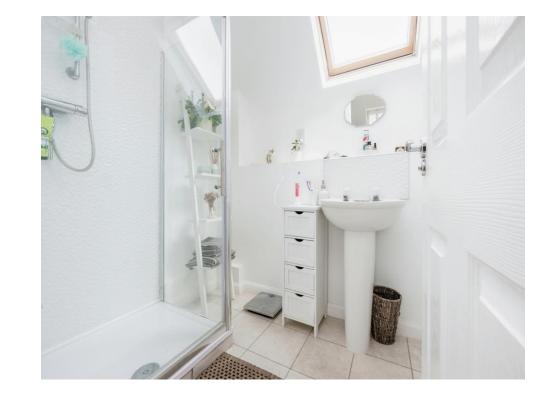

## **Entrance Hall**

Kitchen-Lounge-Diner 18' 2" x 16' 6" ( 5.54m x 5.03m )

Bedroom One 12' 4" x 10' (3.76m x 3.05m)

Ensuite

**Bedroom Two** 8' 11" x 8' 5" ( 2.72m x 2.57m )

Bathroom

**External** 

**Rear Garden** 