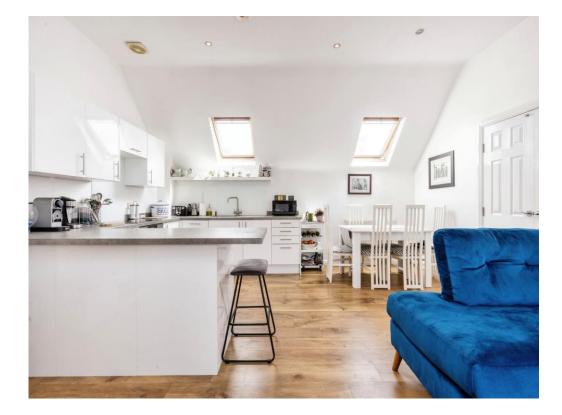

## **Entrance Hall**

Kitchen-Lounge-Diner 18' 2" x 16' 6" ( 5.54m x 5.03m )

Bedroom One 12' 4" x 10' (3.76m x 3.05m)

Ensuite

**Bedroom Two** 8' 11" x 8' 5" ( 2.72m x 2.57m )

Bathroom

**External** 

**Rear Garden** 