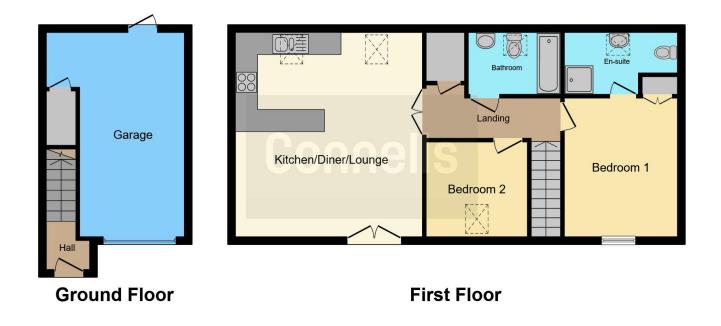

## **Entrance Hall**

Kitchen-Lounge-Diner 18' 2" x 16' 6" ( 5.54m x 5.03m )

Bedroom One 12' 4" x 10' (3.76m x 3.05m)

Ensuite

**Bedroom Two** 8' 11" x 8' 5" ( 2.72m x 2.57m )

Bathroom

**External** 

**Rear Garden** 

Single Garage

**Two Allocated Parking Spaces** 

Residential Sales & Lettings | Mortgage Services | Conveyancing | Surveyors | Land & New Homes

This floor plan is for illustrative purposes only. It is not drawn to scale. Any measurements, floor areas (including any total floor area), openings and orientation are approximate. No details are guaranteed, they cannot be relied upon for any purpose and they do not form part of any agreement. No liability is taken for any error, omission or misstatement. A party must rely upon its own inspection(s). Powered by www.focalagent.com