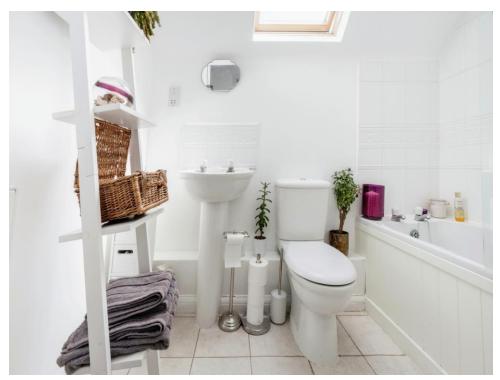

## **Entrance Hall**

Kitchen-Lounge-Diner 18' 2" x 16' 6" ( 5.54m x 5.03m )

Bedroom One 12' 4" x 10' (3.76m x 3.05m)

Ensuite

**Bedroom Two** 8' 11" x 8' 5" ( 2.72m x 2.57m )

Bathroom

**External** 

**Rear Garden** 