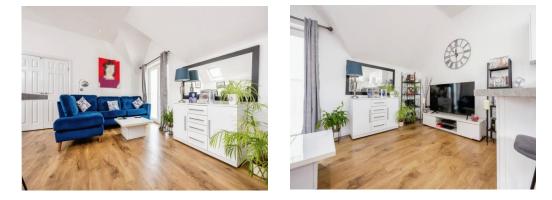

## **Entrance Hall**

Kitchen-Lounge-Diner 18' 2" x 16' 6" ( 5.54m x 5.03m )

Bedroom One 12' 4" x 10' (3.76m x 3.05m)

Ensuite

**Bedroom Two** 8' 11" x 8' 5" ( 2.72m x 2.57m )

Bathroom

**External** 

**Rear Garden** 