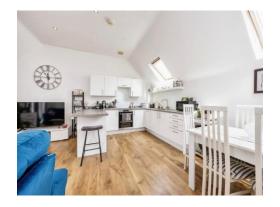

## **Property Description**

This property boasts an attractive setting, featuring a freehold detached coach house that offers both privacy and charm. The openplan kitchen, lounge, and dining area create a spacious and inviting atmosphere, perfect for entertaining or relaxing. With two wellappointed bedrooms, including a master suite with an ensuite bathroom, this home is designed for comfort and convenience. Additional highlights include a separate bathroom, a garage for secure storage, and two dedicated parking spaces, ensuring ample room for vehicles. A viewing is strongly recommended to fully appreciate the unique features and potential of this exceptional property. Don't miss the opportunity to make this your dream home.

## **Entrance Hall**

Kitchen-Lounge-Diner 18' 2" x 16' 6" ( 5.54m x 5.03m )

Bedroom One 12' 4" x 10' (3.76m x 3.05m)

Ensuite

**Bedroom Two** 8' 11" x 8' 5" ( 2.72m x 2.57m )

Bathroom

**External** 

**Rear Garden** 