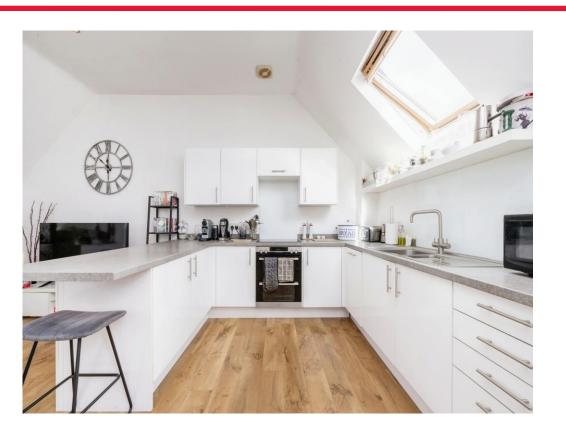

## **Entrance Hall**

Kitchen-Lounge-Diner 18' 2" x 16' 6" ( 5.54m x 5.03m )

Bedroom One 12' 4" x 10' (3.76m x 3.05m)

Ensuite

**Bedroom Two** 8' 11" x 8' 5" ( 2.72m x 2.57m )

Bathroom

**External** 

**Rear Garden** 