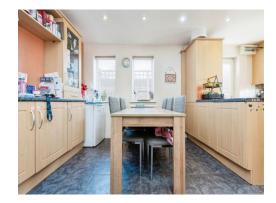

## **Property Description**

Offering approx. 1054 of accommodation over two floors is this well presented four bedroom detached property. Property comprises on the ground floor of an entrance hall with cloakroom and access to the refitted kitchen breakfast room with provides ample eye and base level units and space for further appliances. To the rear of the property is a full width sitting room, which in turn provides access to a separate conservatory.

Kitchen

18' x 10' 8" ( 5.49m x 3.25m )

Conservatory

12' x 9' 4" ( 3.66m x 2.84m )

**First Floor** 

Landing

**Bedroom One** 

11' 1" x 11' 1" ( 3.38m x 3.38m )