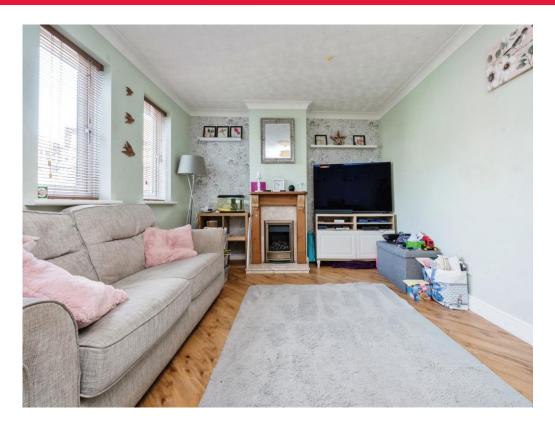

## **Property Description**

Offering approx. 1054 of accommodation over two floors is this well presented four bedroom detached property. Property comprises on the ground floor of an entrance hall with cloakroom and access to the refitted kitchen breakfast room with provides ample eye and base level units and space for further appliances. To the rear of the property is a full width sitting room, which in turn provides access to a separate conservatory.

The property is located off of Wentworth Drive in Bedford providing easy access to Mowsbury Park and the adjoining golf club.

| Entrance I | Hall |
|------------|------|
|------------|------|

Lounge

17' 7" x 11' (5.36m x 3.35m)