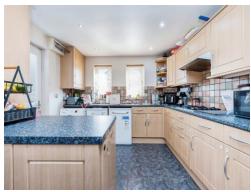

## **Property Description**

Offering approx. 1054 of accommodation over two floors is this well presented four bedroom detached property. Property comprises on the ground floor of an entrance hall with cloakroom and access to the refitted kitchen breakfast room with provides ample eye and base level units and space for further appliances. To the rear of the property is a full width sitting room, which in turn provides access to a separate conservatory.

Kitchen

18' x 10' 8" ( 5.49m x 3.25m )

Conservatory

12' x 9' 4" ( 3.66m x 2.84m )

**First Floor** 

Landing

**Bedroom One** 

11' 1" x 11' 1" ( 3.38m x 3.38m )