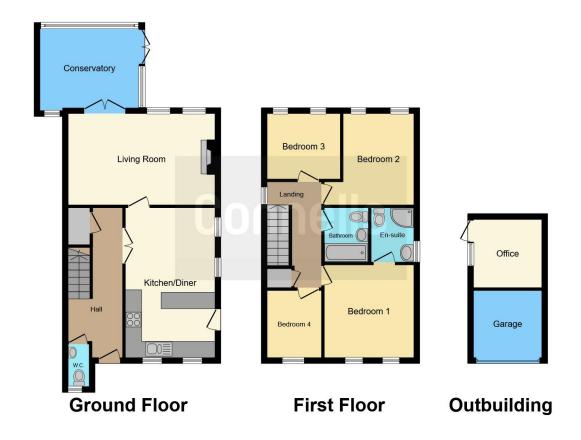

## **Property Description**

Offering approx. 1054 of accommodation over two floors is this well presented four bedroom detached property. Property comprises on the ground floor of an entrance hall with cloakroom and access to the refitted kitchen breakfast room with provides ample eye and base level units and space for further appliances. To the rear of the property is a full width sitting room, which in turn provides access to a separate conservatory.

On the first floor, there are four bedrooms of which the Master bedroom benefits from a refitted, three piece ensuite shower room. There is also a separate three piece family bathroom. There is added storage in the loft accessed via the landing.

Externally to the front there is a driveway accessed via a drop kerb providing parking for multiple vehicles and access to the garage. The garage has had a part conversion so offers storage and to the rear there is office space with electric and lighting. To the rear there is a well maintained lawned garden with paved pathway leading to a seating area outside office. There is timber fencing and external tap and light. There is also secure gated access to the driveway.

Kitchen

18' x 10' 8" ( 5.49m x 3.25m )

Conservatory

12' x 9' 4" ( 3.66m x 2.84m )

**First Floor** 

Landing

**Bedroom One** 

11' 1" x 11' 1" ( 3.38m x 3.38m )

**Ensuite** 

**Bedroom Two** 

11' 2" x 8' 5" ( 3.40m x 2.57m )

**Bedroom Three** 

8' 8" x 8' 3" ( 2.64m x 2.51m )

**Bedroom Four** 

8' 11" x 6' 2" ( 2.72m x 1.88m )

Bathroom

**External** 

Rear Garden

**Driveway & Garage** 

Residential Sales & Lettings | Mortgage Services | Conveyancing | Surveyors | Land & New Homes

This floor plan is for illustrative purposes only. It is not drawn to scale. Any measurements, floor areas (including any total floor area), openings and orientation are approximate. No details are guaranteed, they cannot be relied upon for any purpose and they do not form part of any agreement. No liability is taken for any error, omission or misstatement. A party must rely upon its own inspection(s). Powered by www.focalagent.com