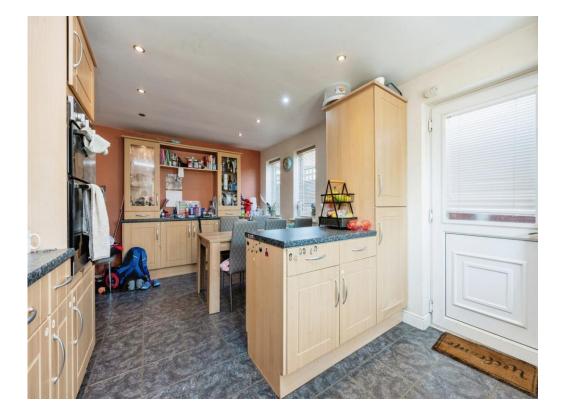

## **Property Description**

Offering approx. 1054 of accommodation over two floors is this well presented four bedroom detached property. Property comprises on the ground floor of an entrance hall with cloakroom and access to the refitted kitchen breakfast room with provides ample eye and base level units and space for further appliances. To the rear of the property is a full width sitting room, which in turn provides access to a separate conservatory.

Kitchen

18' x 10' 8" ( 5.49m x 3.25m )

Conservatory

12' x 9' 4" ( 3.66m x 2.84m )

**First Floor** 

Landing

**Bedroom One** 

11' 1" x 11' 1" ( 3.38m x 3.38m )