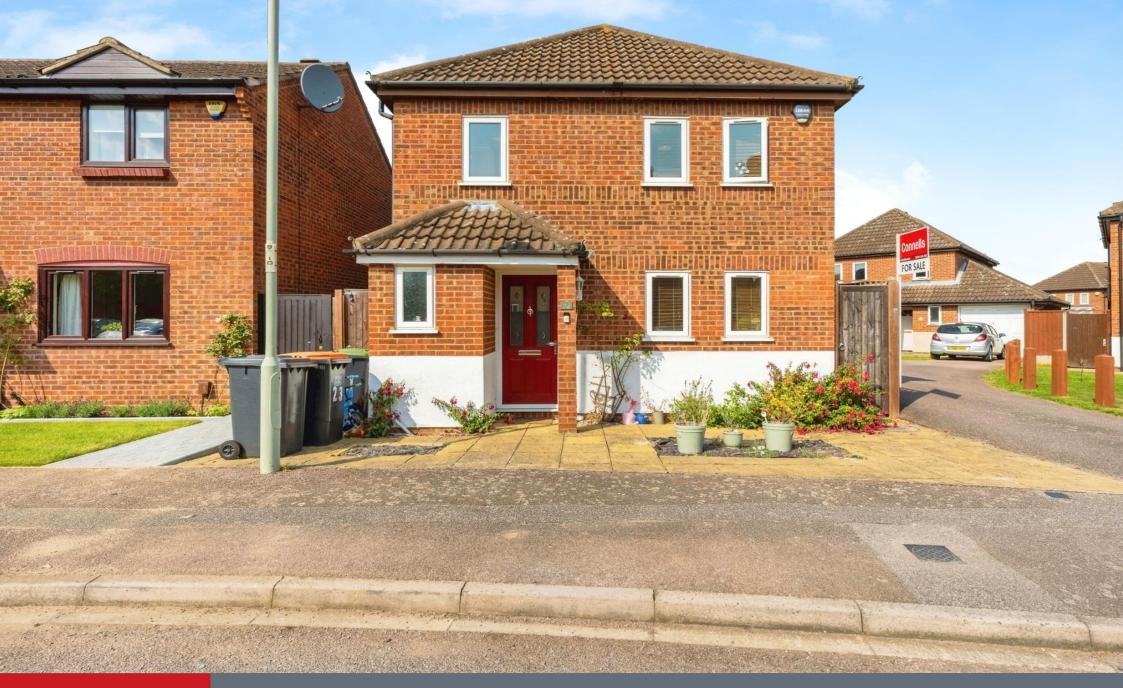

## Buckfast Avenue Bedford MK41 8RQ

Externally to the front there is a driveway accessed via a drop kerb providing parking for multiple vehicles and access to the garage. The garage has had a part conversion so offers storage and to the rear there is office space with electric and lighting. To the rear there is a well maintained lawned garden with paved pathway leading to a seating area outside office. There is timber fencing and external tap and light. There is also secure gated access to the driveway.

The property is located off of Wentworth Drive in Bedford providing easy access to Mowsbury Park and the adjoining golf club.

| Entrance I | Hall |
|------------|------|
|------------|------|

Lounge

17' 7" x 11' (5.36m x 3.35m)